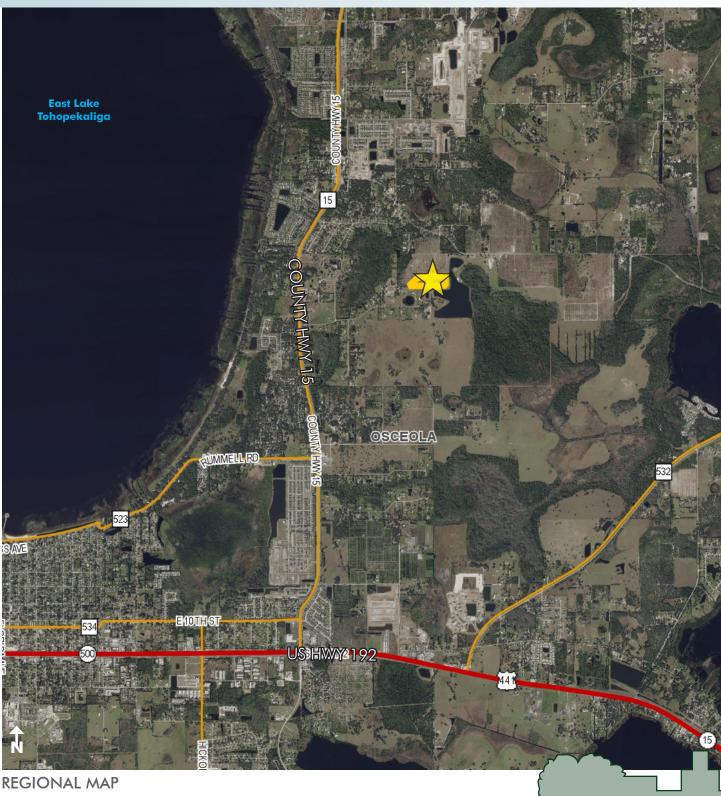

Located on South Eagle Road in Narcoossee. Just 15 minutes to Medical City/Lake Nona and the Orlando International Airport. Close to all area theme parks and 1 hour to the beach. Proposed beltway will be less than 5 minutes away.