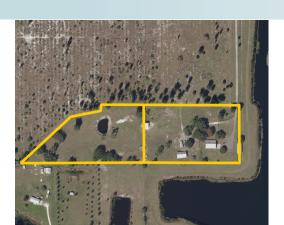

10.9± Acres Osceola County, FL

### **DESCRIPTION/LOCATION**

 $10.9\pm$  acres located in the hottest area of Osceola County. Property has a nice 3/2 home with a shop and is all fenced. This property is unique due to the location of several proposed developments around it yet it offers quiet living. Great place to enjoy your animals with pristine surroundings. Opportunity to develop. This is a versatile property that has it all in the middle of Central Florida.

— Commercial Real Estate Investments | Management | Brokerage | Development | Land -

Maury L. Carter & Associates, Inc. 407-422-3144 | www.maurycarter.com

10.9± Acres Osceola County, FL

PROPERTY MAP

— Commercial Real Estate Investments | Management | Brokerage | Development | Land -