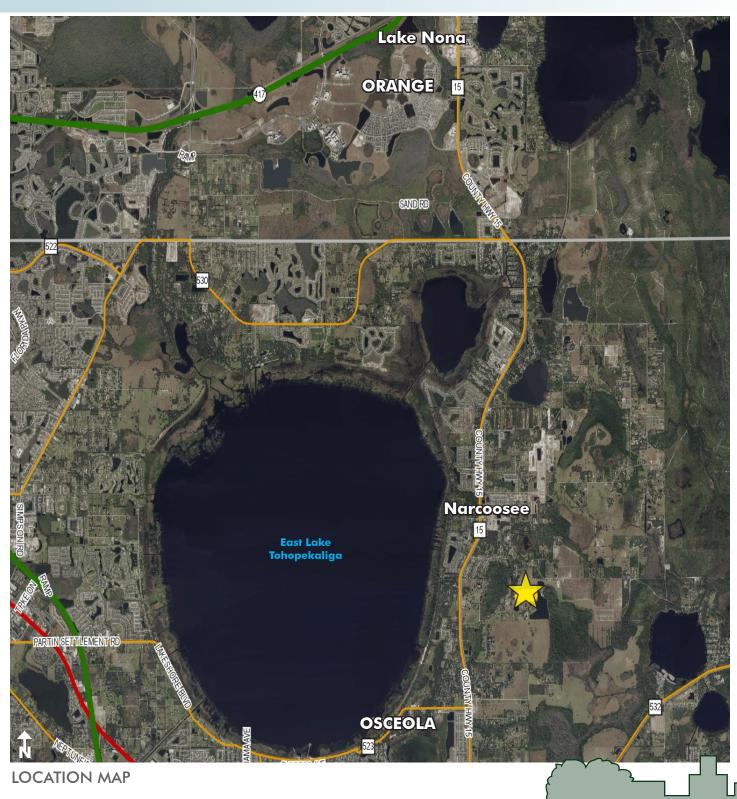

Located on South Eagle Road in Narcoossee. Just 15 minutes to Medical City/Lake Nona and the Orlando International Airport. Close to all area theme parks and 1 hour to the beach. Proposed beltway will be less than 5 minutes away.