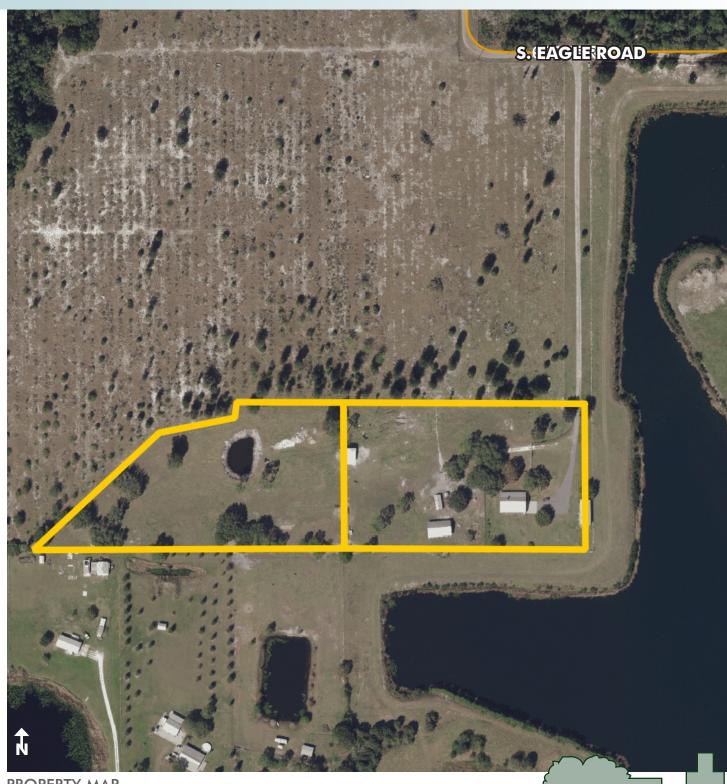

### **DESCRIPTION/LOCATION**

 $10.9\pm$  acres located in the hottest area of Osceola County. Property has a nice 3/2 home with a shop and is all fenced. This property is unique due to the location of several proposed developments around it yet it offers quiet living. Great place to enjoy your animals with pristine surroundings. Opportunity to develop. This is a versatile property that has it all in the middle of Central Florida.

Located on South Eagle Road in Narcoossee. Just 15 minutes to Medical City/Lake Nona and the Orlando International Airport. Close to all area theme parks and 1 hour to the beach. Proposed beltway will be less than 5 minutes away.

— Commercial Real Estate Investments | Management | Brokerage | Development | Land -

Maury L. Carter & Associates, Inc. 407-422-3144 | www.maurycarter.com

10.9± Acres Osceola County, FL

PROPERTY MAP

— Commercial Real Estate Investments | Management | Brokerage | Development | Land -