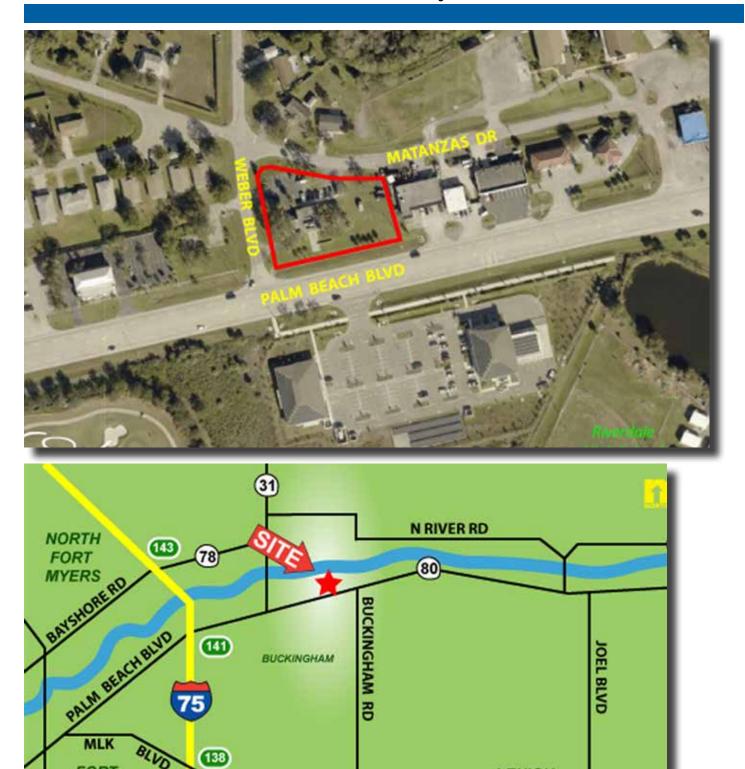

## 14002 Palm Beach Blvd., Fort Myers, FL 33905

LEHIGH

ACRES

The statements and figures presented herein, while not guaranteed, are secured from sources we believe authoritative. Subject to prior sale, lease, withdrawal and price change without notice.

LEE BLVD

82

138

136

FORT

MYERS

COLONIAL

5 11