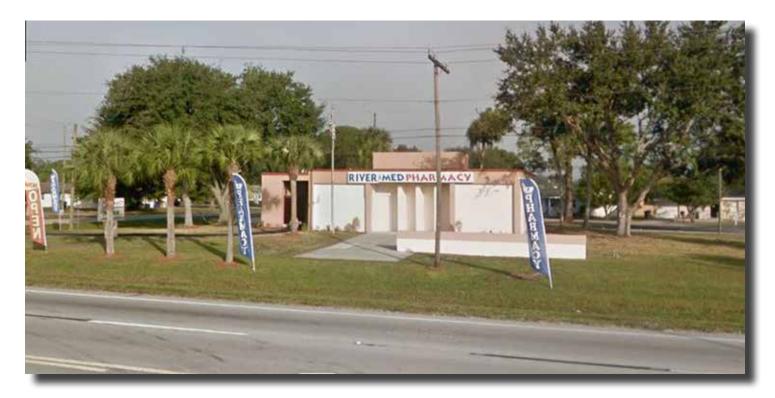

Building With Drive-Through Palm Beach Blvd., Fort Myers FOR SALE OR LEASE

- LOCATION: 14002-14014 Palm Beach Blvd., Fort Myers, FL 33905
- **STRAP:** 28-43-26-06-00057.0010
- **SIZE:** 1,956 Sq. Ft. Freestanding Building on .84± Acres
- UTILITIES: County Water & Sewer
- **ZONING:** C-1 Commercial
- **SALE:** \$495,000
- **LEASE:** \$3,900 per month plus sales tax
- **COMMENTS:** Totally renovated 1,956± sq. ft. building with covered drive-up window, entry door and utility room. Storm shutters and security alarms. Excellent street frontage on the corner of SR 80/Palm Beach Blvd, and Weber Blvd. Additional land for future expansion.