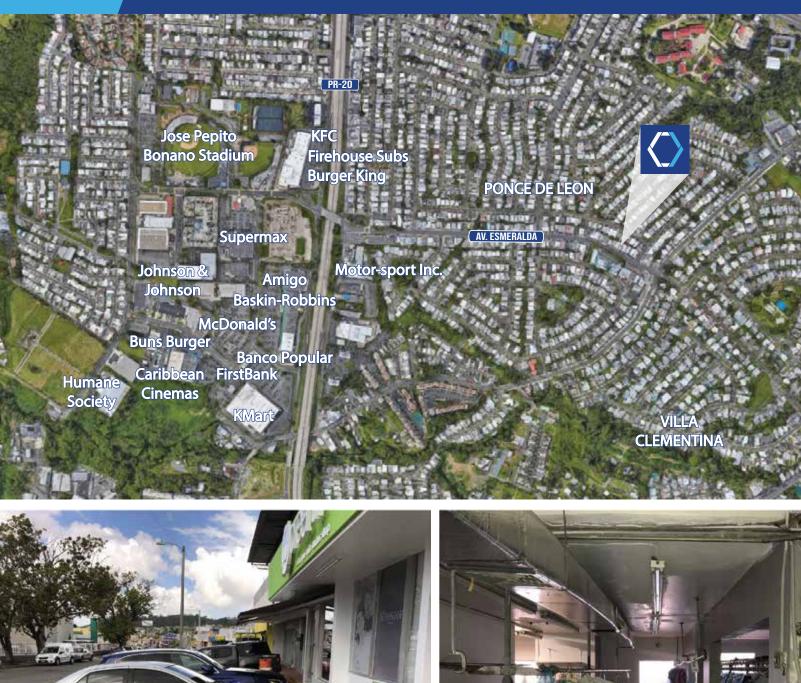

MERCIAL BUILDING FOR SALE**

## 5-71 & 5-73 ESMERALDA AVE. GUAYNABO, PUERTO RICO

## **PROPERTY DETAILS**

Consists of a two-story commercial property divided into two (2) ground floor retail spaces: a 6,584 SF vacant locale previously in use as a laundry and a 1,430 SF locale currently in use as a salon/spa. The second level comprises 1,421 SF of vacant office areas, also previously occupied by the aforementioned laundry. The property offers nine (9) parking spaces, for a parking ratio of 0.95 per 1,000 SF.

## **SITE AREA**

660 square meters

# **BUILDING AREA**

9,435 square feet

**ZONING** (C-I) Commercial Intermediate

#### **COORDINATES** 18.37185426, -66.10119364

#### FOR MORE INFORMATION VISIT WWW.CHRISTIANSENCOMMERCIAL.COM

### 5-71 & 5-73 ESMERALDA AVE. GUAYNABO, PUERTO RICO



American International Plaza 250 Muñoz Rivera Avenue Suite 350 Hato Rey, Puerto Rico 00918 www.christiansencommercial.com 787-778-7000