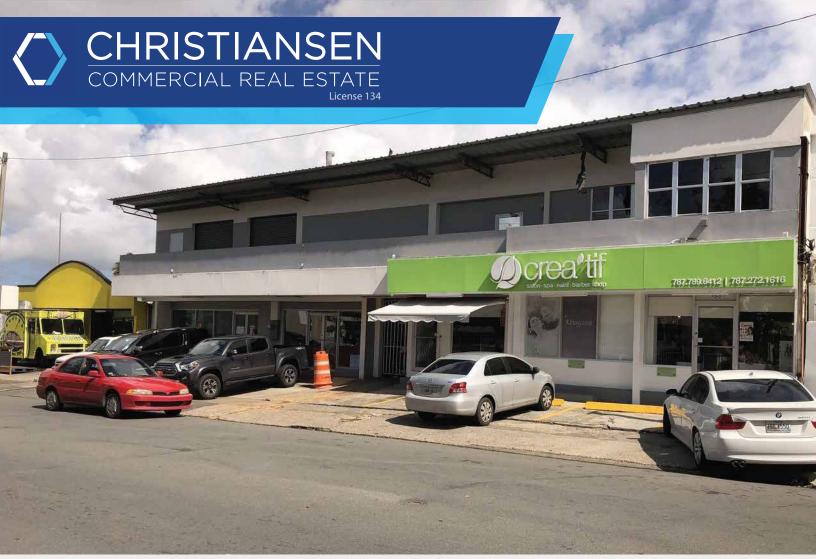

## **PROPERTY DETAILS**

Consists of a two-story commercial property divided into two (2) ground floor retail spaces: a 6,584 SF vacant locale previously in use as a laundry and a 1,430 SF locale currently in use as a salon/spa. The second level comprises 1,421 SF of vacant office areas, also previously occupied by the aforementioned laundry. The property offers nine (9) parking spaces, for a parking ratio of 0.95 per 1,000 SF.

# **BUILDING AREA**

9,435 square feet

**ZONING** (C-I) Commercial Intermediate