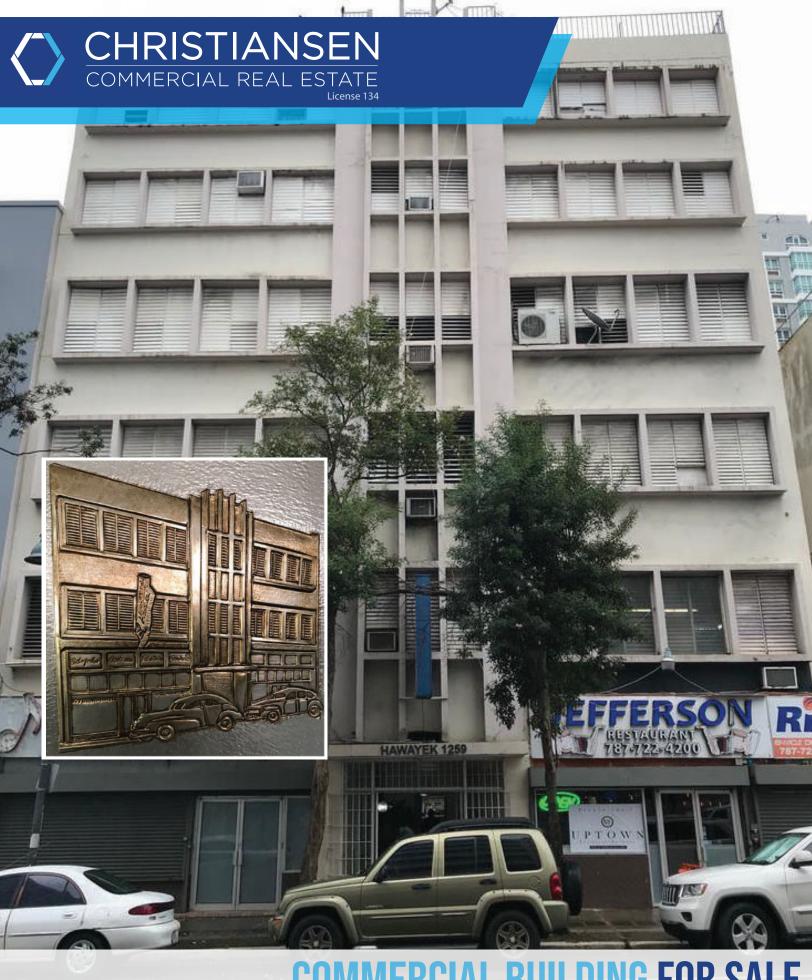

**AL BUILDING FOR SALE** 

1259 AVENIDA JUAN PONCE DE LEÓN, SAN JUAN 00907

# 1259 AVENIDA JUAN PONCE DE LEÓN, SAN JUAN 00907

### **PROPERTY DETAILS**

First three floors completed in 1952. Floors four through seven with elevator to the sixth floor completed in 1962. Former tenants include American International Life Insurance, United Press International, Sears retail store, Otis Elevator offices, Interboro offices, McDonald's restaurant, and Hawayek jewelry store, among others.
7-story office building in the heart of Santurce, San Juan, Puerto Rico with nearly 30,000 SF of office and ground floor retail space. This area will continue to change and improve in the next 10 years and this is a great opportunity for forward-thinking investors.

#### **BUILDING AREA**

29,256 square feet