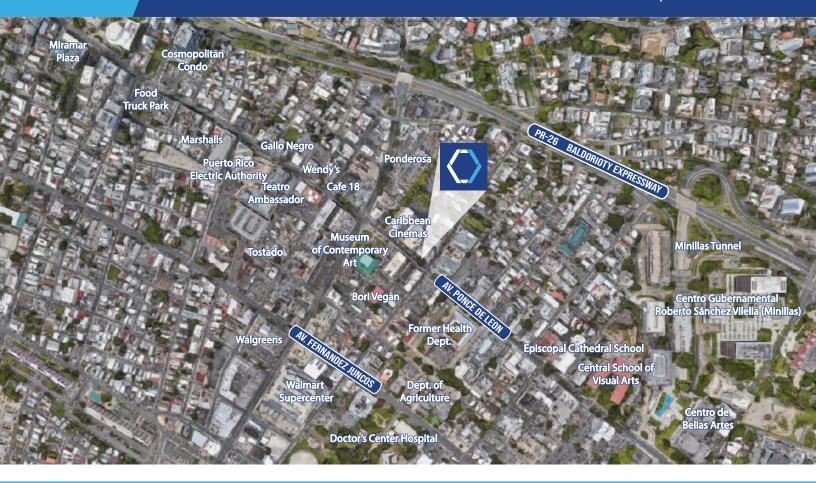

## **COORDINATES**

18.45022738, -66.07331557

American International Plaza 250 Muñoz Rivera Avenue Suite 350 Hato Rey, Puerto Rico 00918 www.christiansencommercial.com 787-778-7000