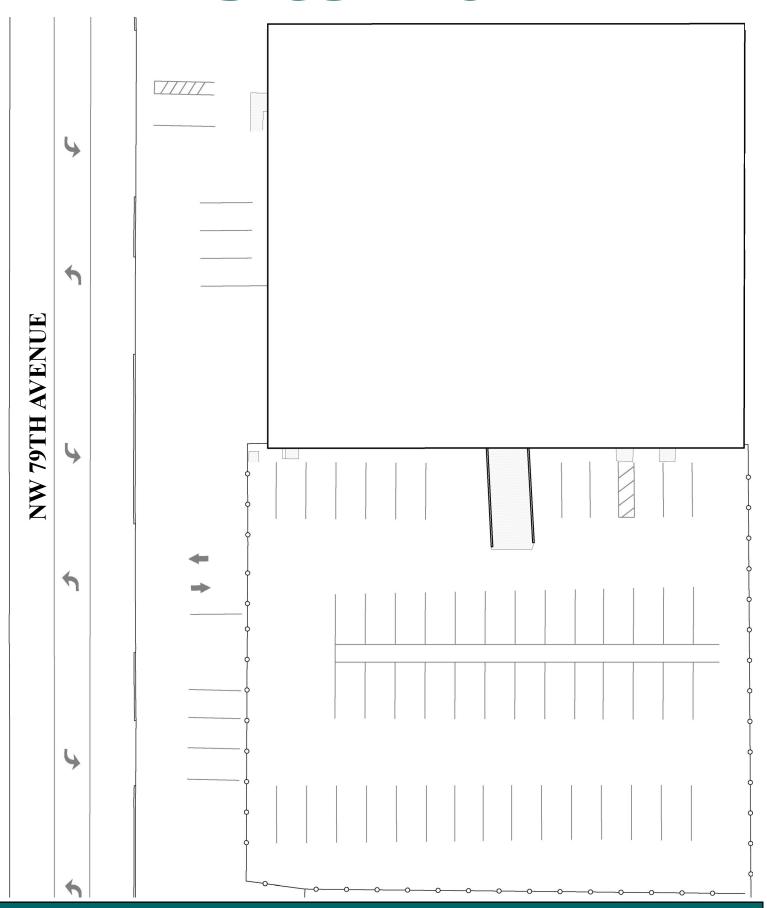

.00





Lee S. Katsikos, SIOR (305) 717-1880 office (305) 970-4532 cell Lkatsikos@thekatsikosgroup.com

Mernie Burdick (954) 802-6093 cell mburdick@thekatsikosgroup.com

Ted Konigsberg, SIOR (305) 947-9514 office (305) 947-9514 cell Ted@Infinitycommercial.net

- 2,310 +/- Sq. Ft. A/C Office (two floors)
- <u>18,846 +/-</u> Sq. Ft. Warehouse
- 21,156 +/- Sq. Ft. Total
- 58 Parking Spaces: 6 fronting property/52 secured with option to be used as loading or storage yard.
- 20' +/- Ceiling Height / Sprinkered
- 4 Doors 1 dock high/3 street level
- Heavy Power; 1,200 amps/240 volt
- Liberal Commercial/Industrial Zoning
- Blocks to 103rd Street and 1/4 mile to Westland Mall
- Adjacent to proposed Wawa Service Station/Convenience Store
- Fast Access to Palmetto Expressway (826)



## Site Plan



## Floor Plan













Restroom