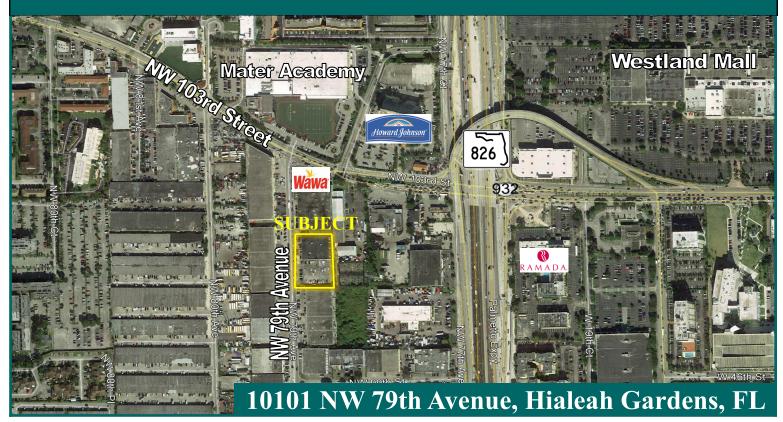

## FOR SALE 21,156+/- SQ. FT. OFFICE/WAREHOUSE FACILITY ON 1.14+/- ACRES

- 2,310 +/- Sq. Ft. A/C Office (two floors)
- <u>18,846 +/-</u> Sq. Ft. Warehouse
- 21,156 +/- Sq. Ft. Total
- 58 Parking Spaces: 6 fronting property/52 secured with option to be used as loading or storage yard.
- 20' +/- Ceiling Height / Sprinkered
- 4 Doors 1 dock high/3 street level
- Heavy Power; 1,200 amps/240 volt
- Liberal Commercial/Industrial Zoning
- Blocks to 103rd Street and 1/4 mile to Westland Mall
- Adjacent to proposed Wawa Service Station/Convenience Store
- Fast Access to Palmetto Expressway (826)