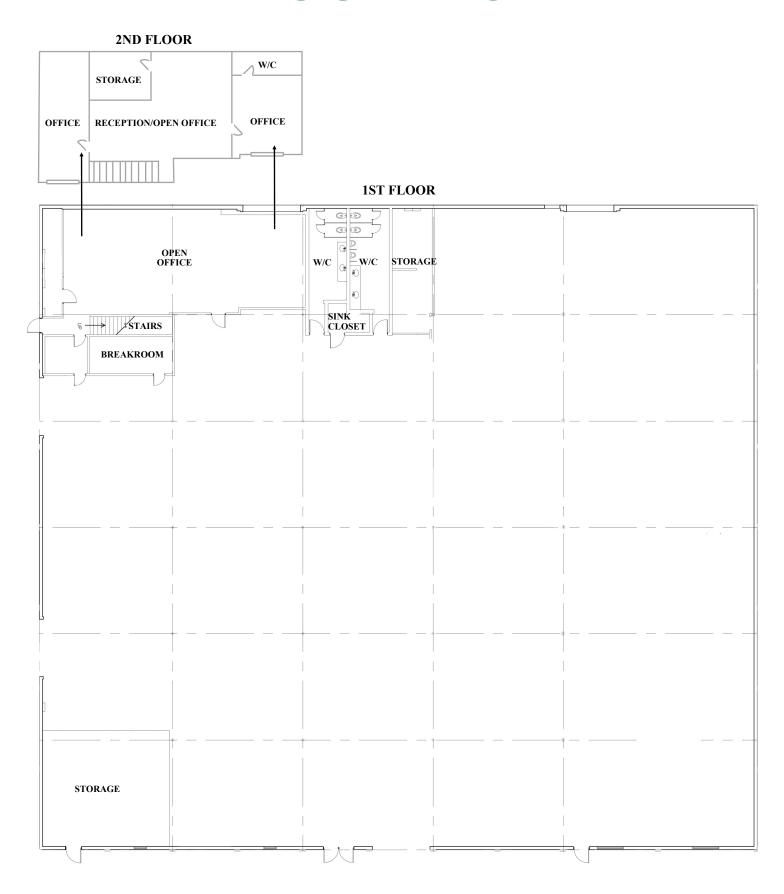

atsikos, SIOR (305) 717-1880 office (305) 970-4532 cell Lkatsikos@thekatsikosgroup.com

Mernie Burdick (954) 802-6093 cell mburdick@thekatsikosgroup.com

Ted Konigsberg, SIOR (305) 947-9514 office (305) 947-9514 cell Ted@Infinitycommercial.net

- 2,310 +/- Sq. Ft. A/C Office (two floors)
- <u>18,846 +/-</u> Sq. Ft. Warehouse
- 21,156 +/- Sq. Ft. Total
- 58 Parking Spaces: 6 fronting property/52 secured with option to be used as loading or storage yard.
- 20' +/- Ceiling Height / Sprinkered
- 4 Doors 1 dock high/3 street level
- Heavy Power; 1,200 amps/240 volt
- Liberal Commercial/Industrial Zoning
- Blocks to 103rd Street and 1/4 mile to Westland Mall
- Adjacent to proposed Wawa Service Station/Convenience Store
- Fast Access to Palmetto Expressway (826)



## Site Plan



## Floor Plan













Restroom