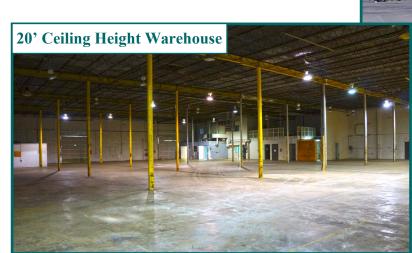

- 2,310 +/- Sq. Ft. A/C Office (two floors)
- <u>18,846 +/-</u> Sq. Ft. Warehouse
- 21,156 +/- Sq. Ft. Total
- 58 Parking Spaces: 6 fronting property/52 secured with option to be used as loading or storage yard.
- 20' +/- Ceiling Height / Sprinkered
- 4 Doors 1 dock high/3 street level
- Heavy Power; 1,200 amps/240 volt
- Liberal Commercial/Industrial Zoning
- Blocks to 103rd Street and 1/4 mile to Westland Mall
- Adjacent to proposed Wawa Service Station/Convenience Store
- Fast Access to Palmetto Expressway (826)