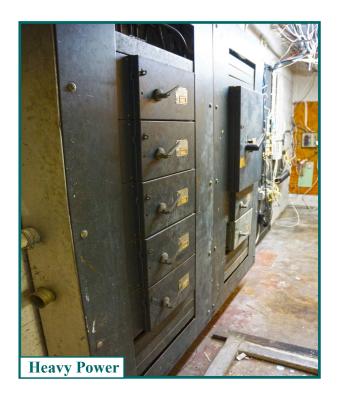

- 2,310 +/- Sq. Ft. A/C Office (two floors)
- <u>18,846 +/-</u> Sq. Ft. Warehouse
- 21,156 +/- Sq. Ft. Total
- 58 Parking Spaces: 6 fronting property/52 secured with option to be used as loading or storage yard.
- 20' +/- Ceiling Height / Sprinkered
- 4 Doors 1 dock high/3 street level
- Heavy Power; 1,200 amps/240 volt
- Liberal Commercial/Industrial Zoning
- Blocks to 103rd Street and 1/4 mile to Westland Mall
- Adjacent to proposed Wawa Service Station/Convenience Store
- Fast Access to Palmetto Expressway (826)