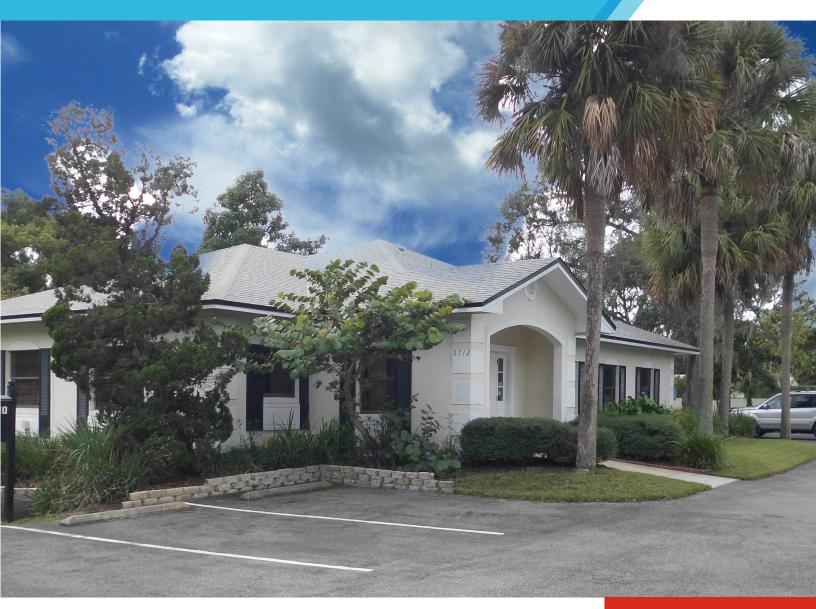

## 2712 S Fern Creek Avenue

2712 S Fern Creek Avenue, Orlando, FL

#### Opportunity

The property is a free-standing 2,039 sf professional office medical building located just south of Downtown Orlando that includes seven (7) private offices, reception area, separate restrooms, and paved parking lot.

#### Highlights

- Great owner/user opportunity
- Seven (7) private offices, reception area, and work area
- South Downtown Orlando location with easy access to SR 408 and I-4