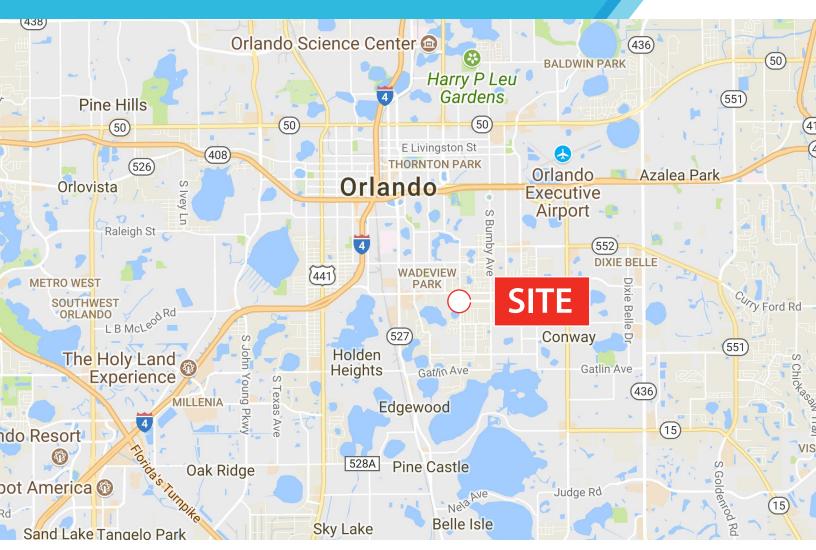

#### **Sale Price:**

\$420,000.00

| <b>Property Specifics</b> |                                    |
|---------------------------|------------------------------------|
| Location:                 | 2712 S Fern Creek Ave, Orlando, FL |
| Parcel ID:                | 01-23-29-3834-00-240               |
| Total sf:                 | 2,039 sf                           |
| Year Built:               | 1986                               |
| Municipality:             | Orange County                      |
| Zoning:                   | O-1                                |