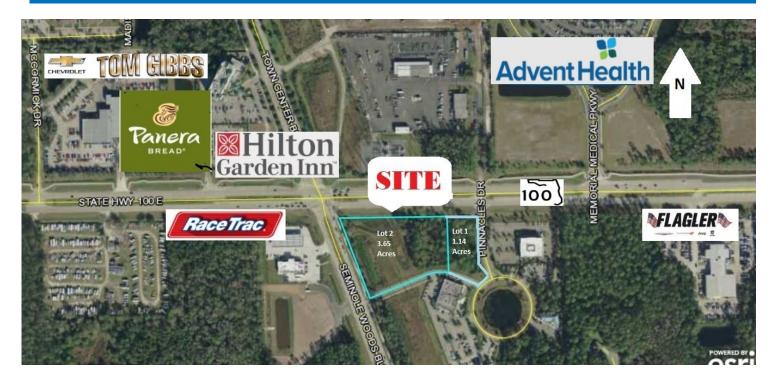

## 4.79 <u>+</u> Commercial Acres Palm Coast, Florida 32164

## 20 and 60 Pinnacles Drive, Palm Coast, Florida 32164

- Less than 1/2 mile from I-95 interchange
- Hard corner SR 100 & Seminole Woods Blvd.
- Site consists of 2 contiguous parcels totaling
   4.79 + acres (2.89 acres buildable).
- 766 + feet frontage on State Hwy 100.
- Traffic counts in excess of 25K+ cars per day.
- Located across from AdventHealth.
- COM-2 zoning allows office, retail and restaurant uses.