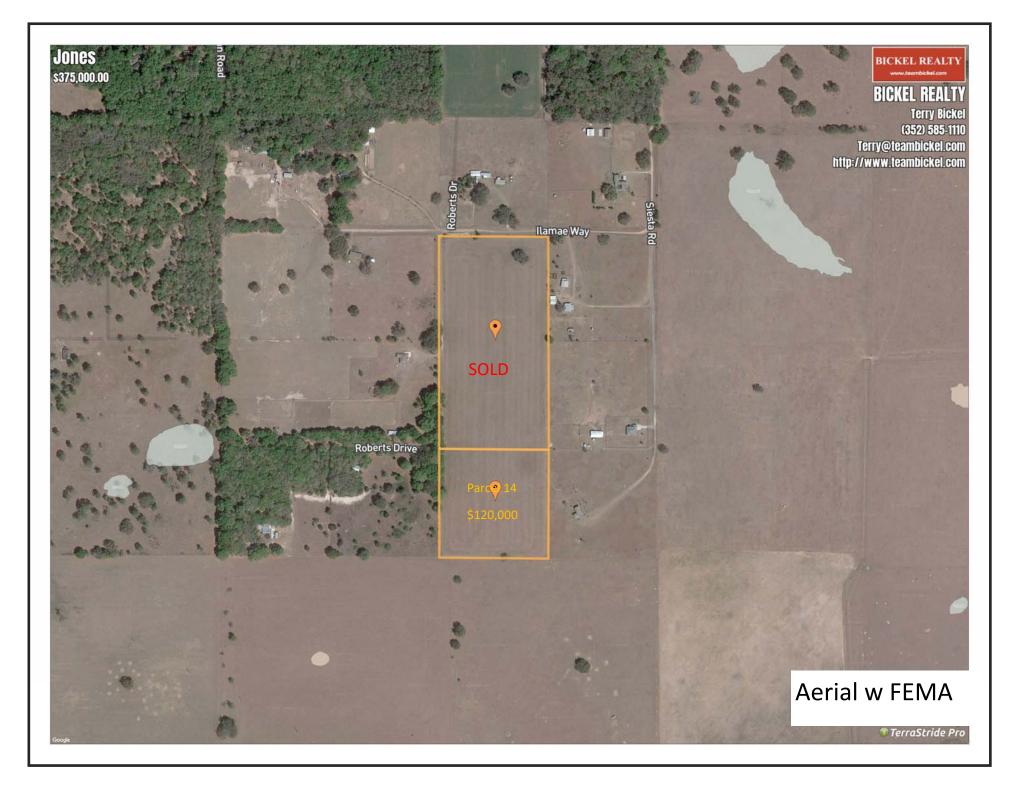

### OFFERING SUMMARY

| Listing Price  | \$120,000                               |
|----------------|-----------------------------------------|
| Acres          | 10 acres                                |
| Price Per Acre | \$12,000                                |
| County         | Hernando                                |
| Zoning         | Agriculture                             |
| Utilities      | Power available, well needed            |
| Soils          | Arrendondo fine sand, Candler fine sand |
| Taxes          | \$231.31                                |
| Parcel ID      | R12 423 20 7000 0000 0140               |
|                |                                         |
| Coordinates    | 28°29'49.20"N, - 82°15'52.92"W          |
| Frontage       | 60 ft on Brittany Lane                  |

#### **PROPERTY OVERVIEW**

This beautiful 10 ac is part of a Hernando County Class I subdivision Looking for the perfect parcel to build a ranch on a dead end road? This 10 acres (parcel 14) is already fenced on 3 sides and offers some of the best views in Hernando County, excellent pasture for horses or farming and the private dirt roads leading back here will limit traffic issues. It is planted in Coastal Bermuda and will need septic and well, power runs along Brittany Lane. It is an easy commute to Hillsborough County via I-75.

#### DIRECTIONS

From I-75 and Hwy 50 go west to left (south) on Lockhart Rd to right (west) on Old Trilby Rd to left (south) on Siesta Rd to right (west) on Ilamae Way. To left (south) on Brittany Lane to end on the left.