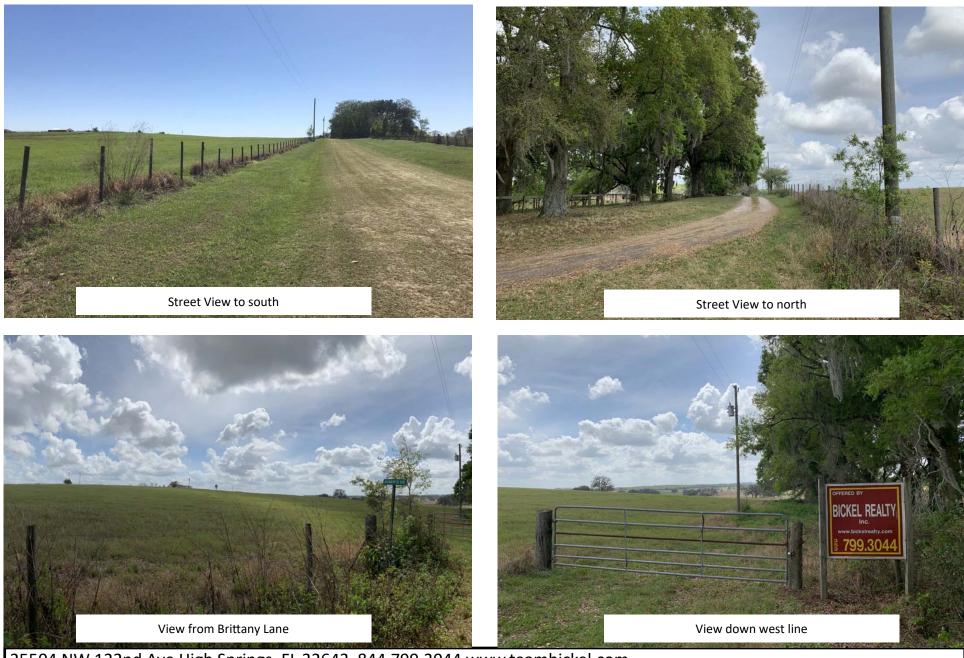

# **Property Photos**

25504 NW 122nd Ave High Springs, FL 32643 844.799.3044 www.teambickel.com

#### **PROPERTY OVERVIEW**

This beautiful 10 ac is part of a Hernando County Class I subdivision Looking for the perfect parcel to build a ranch on a dead end road? This 10 acres (parcel 14) is already fenced on 3 sides and offers some of the best views in Hernando County, excellent pasture for horses or farming and the private dirt roads leading back here will limit traffic issues. It is planted in Coastal Bermuda and will need septic and well, power runs along Brittany Lane. It is an easy commute to Hillsborough County via I-75.