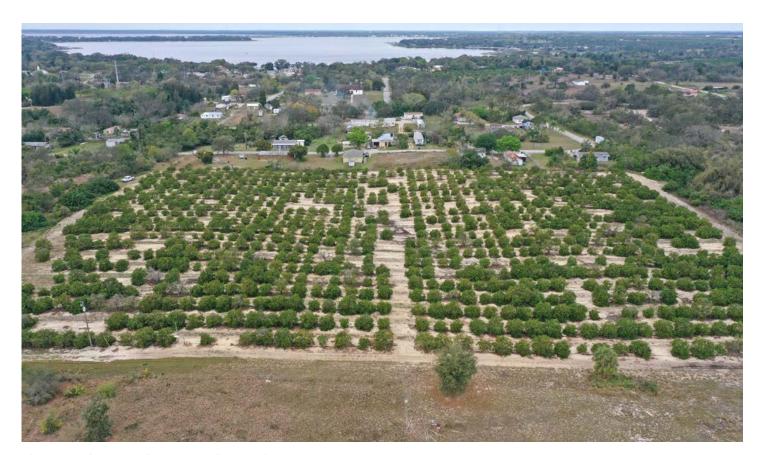

# BABSON PARK 8 ACRE VALENCIA GROVE

BABSON PARK, FL | POLK COUNTY 8.05 ± ACRES TOTAL

## SPECIFICATIONS & FEATURES

Acreage: 8.05 ± acres
Sale Price: \$72,000
Price per Acre: \$9,000

Site Address: 0 Lincoln Ave, Babson Park, FL 33827

County: Polk

Road Frontage: 66 FT frontage on Lincoln Street

Located Just East of Babson Park Babson Park 8 Acre Grove is a great grove perfect for a small grove investors or a citrus grower. It is a very well maintained and is located just east of Babson Park. Harvesting and grove management is available.