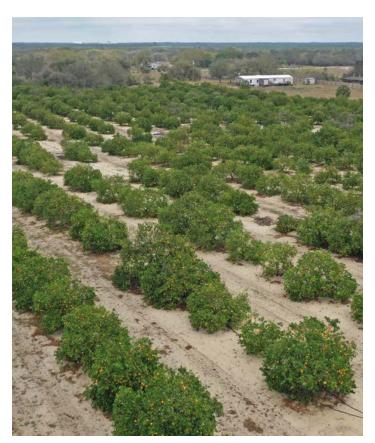

Located Just East of Babson Park Babson Park 8 Acre Grove is a great grove perfect for a small grove investors or a citrus grower. It is a very well maintained and is located just east of Babson Park. Harvesting and grove management is available.

> 8.05 ± Acres • Well Maintained Grove - Great for Grower or Investor! Harvesting & Grove Management Available