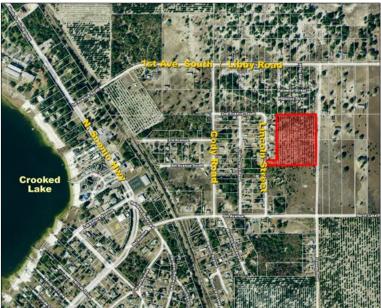

### LOCATION & DRIVING DIRECTIONS

Parcel IDs: 283033 000000 013010 GPS Location: -81.51971, 27.83466

#### **Driving Directions:**

- From Lake Wales go south on US 27 4 miles to CR
- Go east on CR 640 1 mile to SR 17
- Go east on SR 17 2.8 miles to Libby Road
- Go east on Libby Road 1/2 mile to Cody Road
- Go south on Cody Road .1 mile to 2nd Ave South
- Go east on 2nd Ave South .1 mile to Lincoln St.
- Go south on Lincoln St, property will be on the left