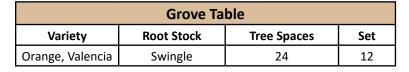

# BABSON PARK 8 ACRE VALENCIA GROVE

BABSON PARK, FL | POLK COUNTY 8.05 ± ACRES TOTAL

## SPECIFICATIONS & FEATURES

Acreage: 8.05 ± acres
Sale Price: \$72,000
Price per Acre: \$9,000

Site Address: 0 Lincoln Ave, Babson Park, FL 33827

County: Polk

Road Frontage: 66 FT frontage on Lincoln Street

Uplands/Wetlands: 100% uplands

Soil Types: Astatula

Irrigation/Wells: 4" Well with blue microjets, grove

irrigates in two sections **Zoning/FLU:** A/RR

**Property Features:** 2018/2019 fruit crop goes with sale