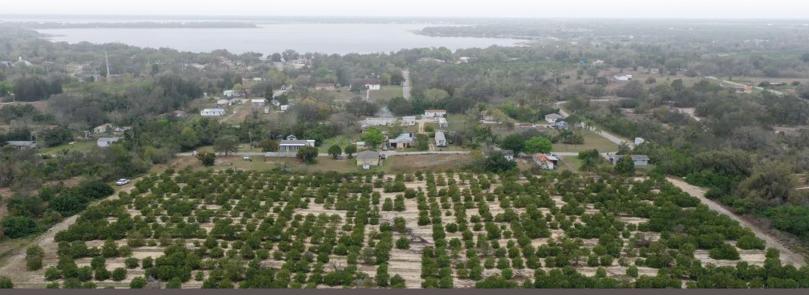

Located Just East of Babson Park Babson Park 8 Acre Grove is a great grove perfect for a small grove investors or a citrus grower. It is a very well maintained and is located just east of Babson Park. Harvesting and grove management is available.

> 8.05 ± Acres • Well Maintained Grove - Great for Grower or Investor! Harvesting & Grove Management Available