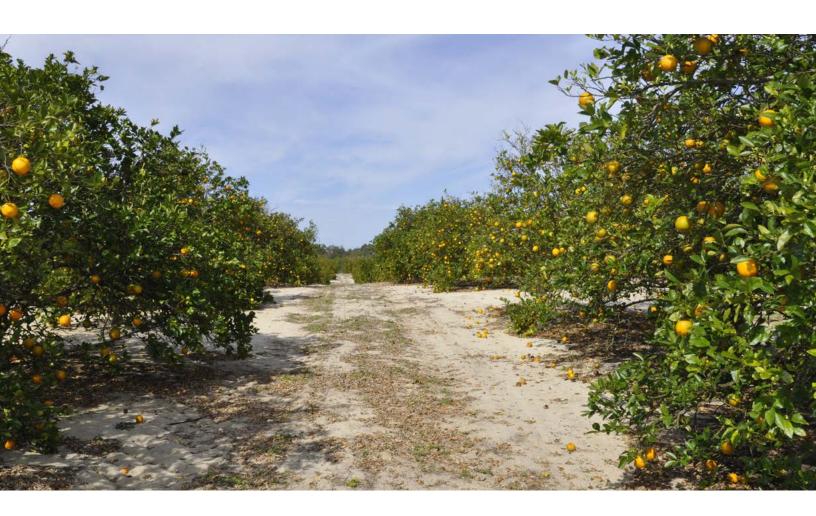

Located Just East of Babson Park Babson Park 8 Acre Grove is a great grove perfect for a small grove investors or a citrus grower. It is a very well maintained and is located just east of Babson Park. Harvesting and grove management is available.

> 8.05 ± Acres • Well Maintained Grove - Great for Grower or Investor! Harvesting & Grove Management Available