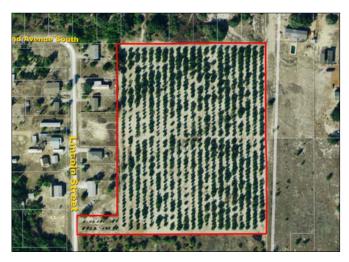

Located Just East of Babson Park Babson Park 8 Acre Grove is a great grove perfect for a small grove investors or a citrus grower. It is a very well maintained and is located just east of Babson Park. Harvesting and grove management is available.

> 8.05 ± Acres • Well Maintained Grove - Great for Grower or Investor! Harvesting & Grove Management Available