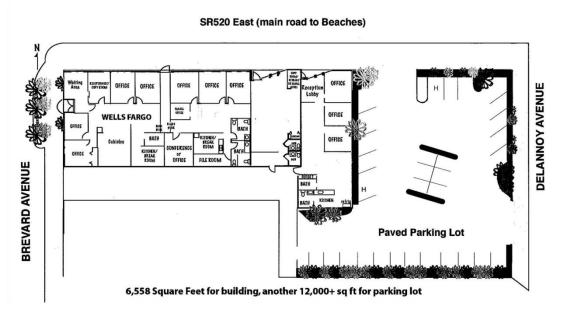

## King Street Commercial Building 109 King Street Cocoa Florida 32922

Sales Price:\$ 950,000Built: 1954Property Use : 1710 - Office Building - Multi<br/>Tenant - 1 StoryConstruction: MasnryconcParcel ID: 24-36-33-37-\*-LExterior: Brick , StuccoLot Size: .31 AcreStory Height: 12Building Sq Ft: 6,558Units: 4

**Location:** SR 520 between Brevard Ave and Delannoy Ave

New Roof: 2016

Parking Spots: 33

1455 S Wickham Rd  $\cdot$  West Melbourne, FL 32904 321-622-2701

## <u>Overview</u>

This 1954 Commercial structure is currently being used for office space. In 1995, the entire building was gutted, all plumbing, electrical, dedicated electric/computer lines added. All new solid wood doors with locks were installed . Building is 8"concrete with full brick over that and steel-truss roof, new roof 2016. This Property is in prime location located in the heart of Cocoa Village and not only does it have great visibility it has some the highest traffic counts around this area. Not to mention it has 33 parking spaces most business in the area have few to none. The parking alone offers huge opportunities in itself. The ability to charge for events or lease parking spaces to you adjoining business.