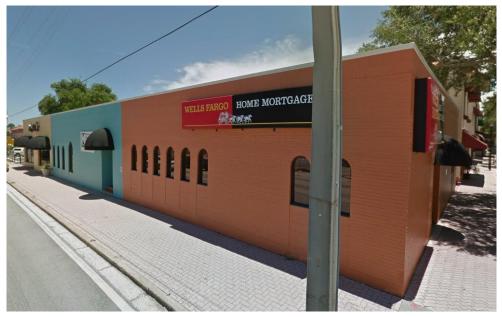

## King Street Commercial Building 109 King Street Cocoa Florida 32922

Sales Price:\$ 950,000Built: 1954Property Use : 1710 - Office Building - Multi<br/>Tenant - 1 StoryConstruction: MasnryconcParcel ID: 24-36-33-37-\*-LExterior: Brick , StuccoLot Size: .31 AcreStory Height: 12Building Sq Ft: 6,558Units: 4

## <u>Overview</u>

This 1954 Commercial structure is currently being used for office space. In 1995, the entire building was gutted, all plumbing, electrical, dedicated electric/computer lines added. All new solid wood doors with locks were installed . Building is 8"concrete with full brick over that and steel-truss roof, new roof 2016. This Property is in prime location located in the heart of Cocoa Village and not only does it have great visibility it has some the highest traffic counts around this area. Not to mention it has 33 parking spaces most business in the area have few to none. The parking alone offers huge opportunities in itself. The ability to charge for events or lease parking spaces to you adjoining business.

All units are currently lease: Painting with a Twist (two east units), Wells Fargo, & Moran Construction. For the financial information please contact us.

 $\frac{1455\,\text{S Wickham Rd}\cdot\text{West Melbourne, FL}\,32904}{321\text{-}622\text{-}2701}$