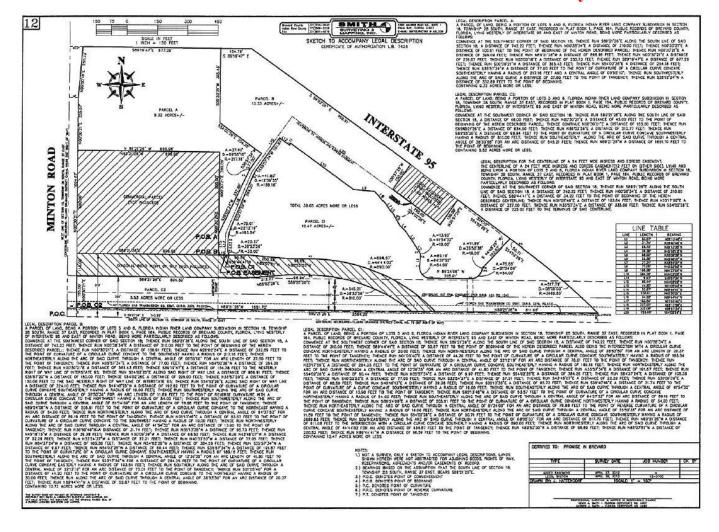

## **Survey Map**

Land For Sale Norfolk Pkwy 26.50Acres

#### Parcel C1 is .835 of an acre smaller than seen on this survey