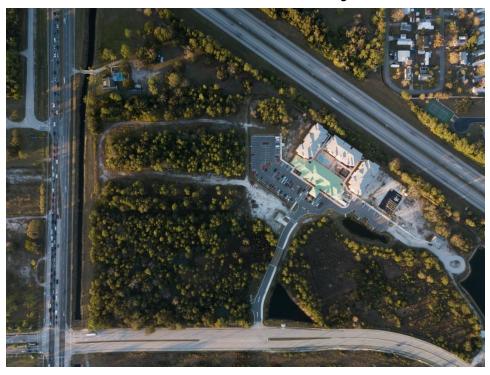

#### **Overview**

26.50 acres is 3 parcels that sit in a prime location off of Norfolk Pkwy and Minton Rd. Land is located 0.4 mile from major shopping and a little less than a mile from the I95 interchange on ramp. Currently zoned Vac land residential (un-platted). These parcels will fall under the City of West Melbourne master plan with the overlay district. (See mixed use overlay doc) with overlay highest an best use would be multi family 124 units. To achieve this density the acreage from all 3 parcels of land will have to be used while only the 9.32 acre would be suitable for building the max number of units allowed.

### **Aerial Map**

Land For Sale Norfolk Pkwy 26.50 Acres

Outlines are to give a general idea of the lots shape and size buyers to verify with own surveys etc. Information is deemed to be reliable, but is not guaranteed.