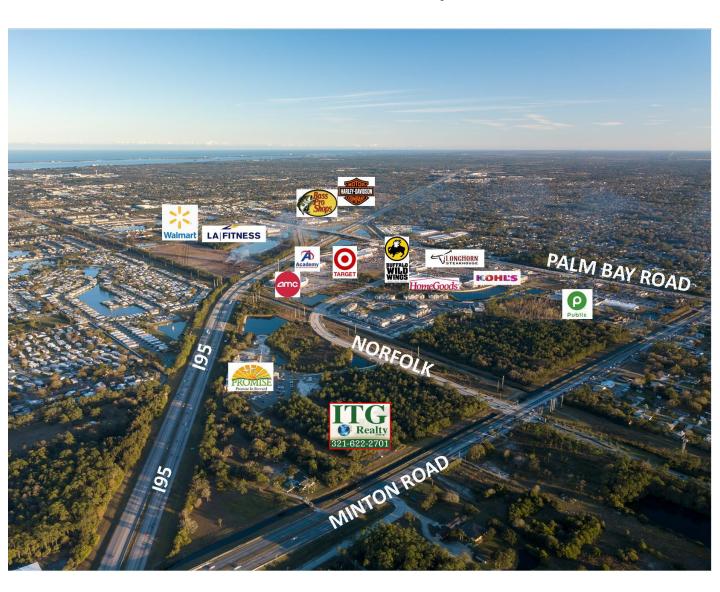

#### **Overview**

26.50 acres is 3 parcels that sit in a prime location off of Norfolk Pkwy and Minton Rd. Land is located 0.4 mile from major shopping and a little less than a mile from the I95 interchange on ramp. Currently zoned Vac land residential (un-platted). These parcels will fall under the City of West Melbourne master plan with the overlay district. (See mixed use overlay doc) with overlay highest an best use would be multi family 124 units. To achieve this density the acreage from all 3 parcels of land will have to be used while only the 9.32 acre would be suitable for building the max number of units allowed.