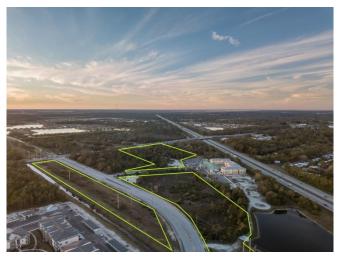

### **Aerial Map**

Land For Sale Norfolk Pkwy 26.50 Acres

Outlines are to give a general idea of the lots shape and size buyers to verify with own surveys etc. Information is deemed to be reliable, but is not guaranteed.

#### Land For Sale Malabar Road 26.50 Acres

Outlines are to give a general idea of the lots shape and size buyers to verify with own surveys etc. Information is deemed to be reliable, but is not guaranteed.