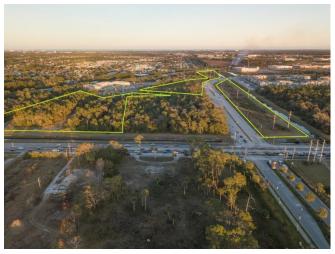

## **Survey Map**

Land For Sale Norfolk Pkwy 26.50Acres

#### Parcel C1 is .835 of an acre smaller than seen on this survey