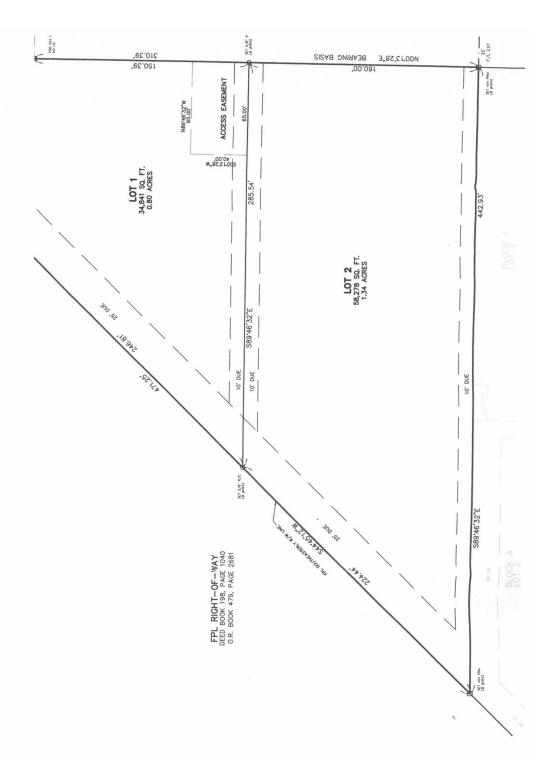

### **PROPERTY OVERVIEW**

Individual parcels ranging in size from 1.34 acres to 2.6 acres.

Information regarding the size of individual parcels has not been obtained from a survey. Information as to property size has been provided by the St. Lucie County Property Appraiser's website: www.paslc.org

### **OFFERING SUMMARY**

Land Size:

8.17 Acres

Zoning:

Vacant Industrial, Service Commercial, City of Port St Lucie

Click Here for Service Commercial Permitted Uses Click Here for Industrial Permitted Uses

# **OF LOTS** | 4

**TOTAL LOT SIZE** | 1.34 - 2.6 Acres

**TOTAL LOT PRICE** | \$2.0 - 2.57 / SF

BEST USE | -

| Available 2 Commerce Centre Dr 3315-703-0019-000-0 Industrial 2.39 Acres \$2.50 / SF Service Commercial, City of Port St Lucie  Available 16 Commerce Lakes Dr 3315-703-0005-000-9 Industrial 1.78 Acres \$2.00 / SF Industrial, City of Port St Lucie  Available 17 Commerce Lakes Dr 3315-703-0006-000-6 Industrial 2.66 Acres \$2.00 / SF Industrial, City of Port St Lucie  Available 2 Reserve Pk Trce 3315-705-0002-000-4 Industrial 1.34 Acres \$2.57 / SF Industrial, City of Port St Lucie | STATUS    | LOT# | ADDRESS            | APN                 | SUB-TYPE   | SIZE       | PRICE       | ZONING                                    |
|-----------------------------------------------------------------------------------------------------------------------------------------------------------------------------------------------------------------------------------------------------------------------------------------------------------------------------------------------------------------------------------------------------------------------------------------------------------------------------------------------------|-----------|------|--------------------|---------------------|------------|------------|-------------|-------------------------------------------|
| Available 17 Commerce Lakes Dr 3315-703-0006-000-6 Industrial 2.66 Acres \$2.00 / SF Industrial, City of Port St Lucie                                                                                                                                                                                                                                                                                                                                                                              | Available | 2    | Commerce Centre Dr | 3315-703-0019-000-0 | Industrial | 2.39 Acres | \$2.50 / SF | Service Commercial, City of Port St Lucie |
|                                                                                                                                                                                                                                                                                                                                                                                                                                                                                                     | Available | 16   | Commerce Lakes Dr  | 3315-703-0005-000-9 | Industrial | 1.78 Acres | \$2.00 / SF | Industrial, City of Port St Lucie         |
| Available 2 Reserve Pk Trce 3315-705-0002-000-4 Industrial 1.34 Acres \$2.57 / SF Industrial, City of Port St Lucie                                                                                                                                                                                                                                                                                                                                                                                 | Available | 17   | Commerce Lakes Dr  | 3315-703-0006-000-6 | Industrial | 2.66 Acres | \$2.00 / SF | Industrial, City of Port St Lucie         |
|                                                                                                                                                                                                                                                                                                                                                                                                                                                                                                     | Available | 2    | Reserve Pk Trce    | 3315-705-0002-000-4 | Industrial | 1.34 Acres | \$2.57 / SF | Industrial, City of Port St Lucie         |