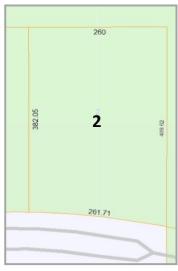

# **OF LOTS** | 4

**TOTAL LOT SIZE** | 1.34 - 2.6 Acres

**TOTAL LOT PRICE** | \$2.0 - 2.57 / SF

BEST USE | -

| Available 2 Commerce Centre Dr 3315-703-0019-000-0 Industrial 2.39 Acres \$2.50 / SF Service Commercial, City of Port St Lucie  Available 16 Commerce Lakes Dr 3315-703-0005-000-9 Industrial 1.78 Acres \$2.00 / SF Industrial, City of Port St Lucie  Available 17 Commerce Lakes Dr 3315-703-0006-000-6 Industrial 2.66 Acres \$2.00 / SF Industrial, City of Port St Lucie  Available 2 Reserve Pk Trce 3315-705-0002-000-4 Industrial 1.34 Acres \$2.57 / SF Industrial, City of Port St Lucie | STATUS    | LOT# | ADDRESS            | APN                 | SUB-TYPE   | SIZE       | PRICE       | ZONING                                    |
|-----------------------------------------------------------------------------------------------------------------------------------------------------------------------------------------------------------------------------------------------------------------------------------------------------------------------------------------------------------------------------------------------------------------------------------------------------------------------------------------------------|-----------|------|--------------------|---------------------|------------|------------|-------------|-------------------------------------------|
| Available 17 Commerce Lakes Dr 3315-703-0006-000-6 Industrial 2.66 Acres \$2.00 / SF Industrial, City of Port St Lucie                                                                                                                                                                                                                                                                                                                                                                              | Available | 2    | Commerce Centre Dr | 3315-703-0019-000-0 | Industrial | 2.39 Acres | \$2.50 / SF | Service Commercial, City of Port St Lucie |
|                                                                                                                                                                                                                                                                                                                                                                                                                                                                                                     | Available | 16   | Commerce Lakes Dr  | 3315-703-0005-000-9 | Industrial | 1.78 Acres | \$2.00 / SF | Industrial, City of Port St Lucie         |
| Available 2 Reserve Pk Trce 3315-705-0002-000-4 Industrial 1.34 Acres \$2.57 / SF Industrial, City of Port St Lucie                                                                                                                                                                                                                                                                                                                                                                                 | Available | 17   | Commerce Lakes Dr  | 3315-703-0006-000-6 | Industrial | 2.66 Acres | \$2.00 / SF | Industrial, City of Port St Lucie         |
|                                                                                                                                                                                                                                                                                                                                                                                                                                                                                                     | Available | 2    | Reserve Pk Trce    | 3315-705-0002-000-4 | Industrial | 1.34 Acres | \$2.57 / SF | Industrial, City of Port St Lucie         |