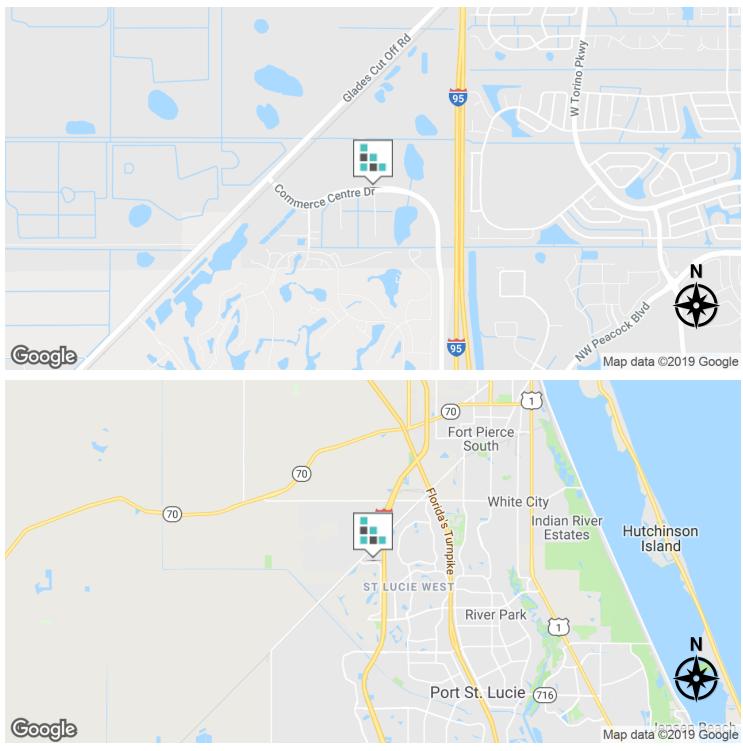

### **LOCATION OVERVIEW**

GO Team Industrial Park between Blades Cut-off Rd and I-95.