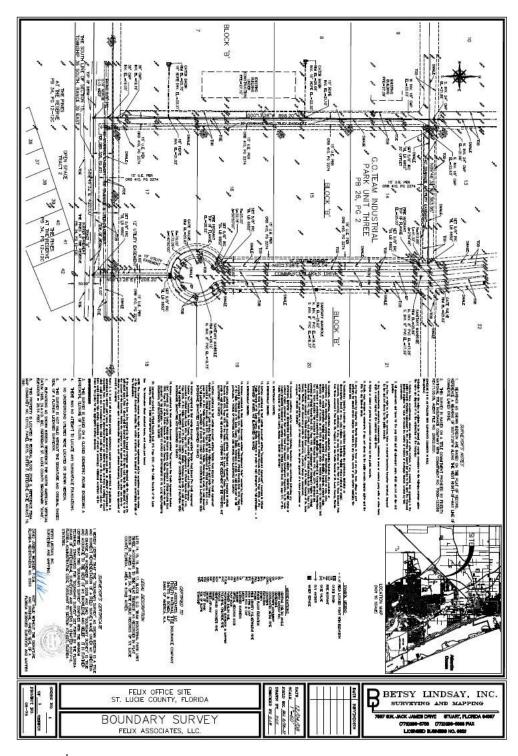

### **PROPERTY OVERVIEW**

Individual parcels ranging in size from 1.34 acres to 2.6 acres.

Information regarding the size of individual parcels has not been obtained from a survey. Information as to property size has been provided by the St. Lucie County Property Appraiser's website: www.paslc.org

### **OFFERING SUMMARY**

Land Size:

8.17 Acres

Zoning:

Vacant Industrial, Service Commercial, City of Port St Lucie

Click Here for Service Commercial Permitted Uses Click Here for Industrial Permitted Uses

# **OF LOTS** | 4

**TOTAL LOT SIZE** | 1.34 - 2.6 Acres

**TOTAL LOT PRICE** | \$2.0 - 2.57 / SF

BEST USE | -

| Available 2 Commerce Centre Dr 3315-703-0019-000-0 Industrial 2.39 Acres \$2.50 / SF Service Commercial, City of Port St Lucie  Available 16 Commerce Lakes Dr 3315-703-0005-000-9 Industrial 1.78 Acres \$2.00 / SF Industrial, City of Port St Lucie  Available 17 Commerce Lakes Dr 3315-703-0006-000-6 Industrial 2.66 Acres \$2.00 / SF Industrial, City of Port St Lucie  Available 2 Reserve Pk Trce 3315-705-0002-000-4 Industrial 1.34 Acres \$2.57 / SF Industrial, City of Port St Lucie | STATUS    | LOT# | ADDRESS            | APN                 | SUB-TYPE   | SIZE       | PRICE       | ZONING                                    |
|-----------------------------------------------------------------------------------------------------------------------------------------------------------------------------------------------------------------------------------------------------------------------------------------------------------------------------------------------------------------------------------------------------------------------------------------------------------------------------------------------------|-----------|------|--------------------|---------------------|------------|------------|-------------|-------------------------------------------|
| Available 17 Commerce Lakes Dr 3315-703-0006-000-6 Industrial 2.66 Acres \$2.00 / SF Industrial, City of Port St Lucie                                                                                                                                                                                                                                                                                                                                                                              | Available | 2    | Commerce Centre Dr | 3315-703-0019-000-0 | Industrial | 2.39 Acres | \$2.50 / SF | Service Commercial, City of Port St Lucie |
|                                                                                                                                                                                                                                                                                                                                                                                                                                                                                                     | Available | 16   | Commerce Lakes Dr  | 3315-703-0005-000-9 | Industrial | 1.78 Acres | \$2.00 / SF | Industrial, City of Port St Lucie         |
| Available 2 Reserve Pk Trce 3315-705-0002-000-4 Industrial 1.34 Acres \$2.57 / SF Industrial, City of Port St Lucie                                                                                                                                                                                                                                                                                                                                                                                 | Available | 17   | Commerce Lakes Dr  | 3315-703-0006-000-6 | Industrial | 2.66 Acres | \$2.00 / SF | Industrial, City of Port St Lucie         |
|                                                                                                                                                                                                                                                                                                                                                                                                                                                                                                     | Available | 2    | Reserve Pk Trce    | 3315-705-0002-000-4 | Industrial | 1.34 Acres | \$2.57 / SF | Industrial, City of Port St Lucie         |