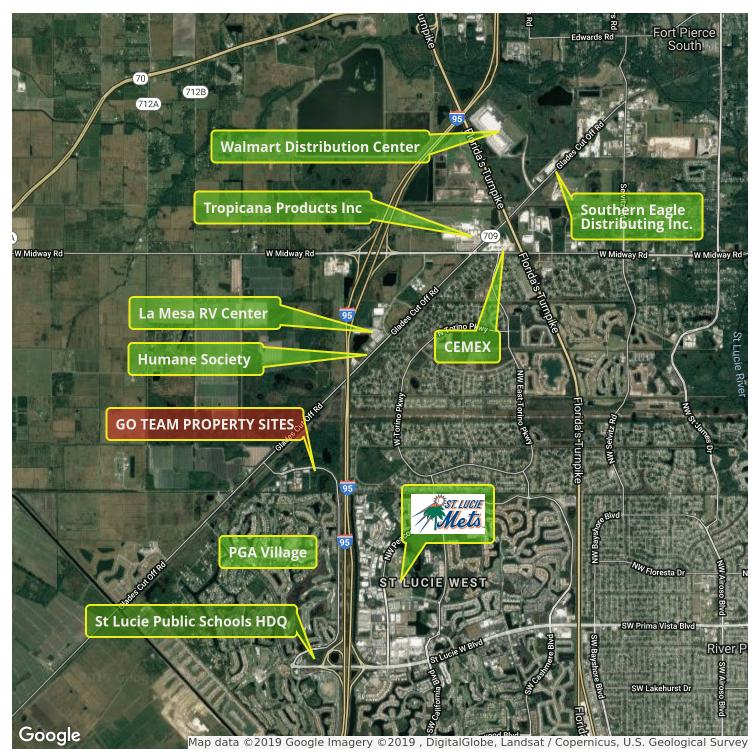

### **LOCATION OVERVIEW**

GO Team Industrial Park between Blades Cut-off Rd and I-95.