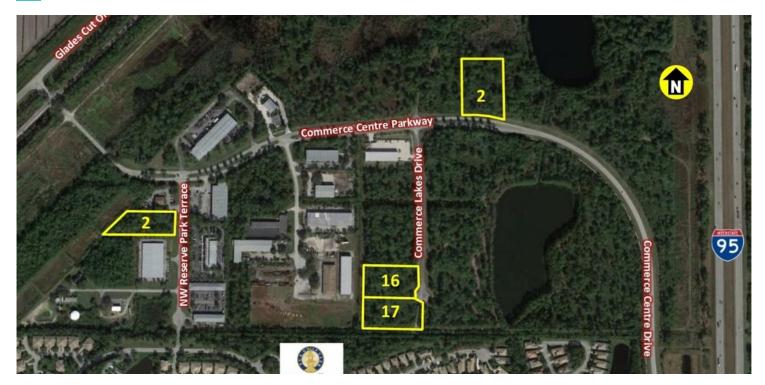

### **PROPERTY OVERVIEW**

Individual parcels ranging in size from 1.34 acres to 2.6 acres.

Information regarding the size of individual parcels has not been obtained from a survey. Information as to property size has been provided by the St. Lucie County Property Appraiser's website: www.paslc.org

### **LOCATION OVERVIEW**

GO Team Industrial Park between Blades Cut-off Rd and I-95.

# **OF LOTS** | 4

**TOTAL LOT SIZE** | 1.34 - 2.6 Acres

**TOTAL LOT PRICE** | \$2.0 - 2.57 / SF

BEST USE | -

| Available 2 Commerce Centre Dr 3315-703-0019-000-0 Industrial 2.39 Acres \$2.50 / SF Service Commercial, City of Port St Lucie  Available 16 Commerce Lakes Dr 3315-703-0005-000-9 Industrial 1.78 Acres \$2.00 / SF Industrial, City of Port St Lucie  Available 17 Commerce Lakes Dr 3315-703-0006-000-6 Industrial 2.66 Acres \$2.00 / SF Industrial, City of Port St Lucie  Available 2 Reserve Pk Trce 3315-705-0002-000-4 Industrial 1.34 Acres \$2.57 / SF Industrial, City of Port St Lucie | STATUS    | LOT# | ADDRESS            | APN                 | SUB-TYPE   | SIZE       | PRICE       | ZONING                                    |
|-----------------------------------------------------------------------------------------------------------------------------------------------------------------------------------------------------------------------------------------------------------------------------------------------------------------------------------------------------------------------------------------------------------------------------------------------------------------------------------------------------|-----------|------|--------------------|---------------------|------------|------------|-------------|-------------------------------------------|
| Available 17 Commerce Lakes Dr 3315-703-0006-000-6 Industrial 2.66 Acres \$2.00 / SF Industrial, City of Port St Lucie                                                                                                                                                                                                                                                                                                                                                                              | Available | 2    | Commerce Centre Dr | 3315-703-0019-000-0 | Industrial | 2.39 Acres | \$2.50 / SF | Service Commercial, City of Port St Lucie |
|                                                                                                                                                                                                                                                                                                                                                                                                                                                                                                     | Available | 16   | Commerce Lakes Dr  | 3315-703-0005-000-9 | Industrial | 1.78 Acres | \$2.00 / SF | Industrial, City of Port St Lucie         |
| Available 2 Reserve Pk Trce 3315-705-0002-000-4 Industrial 1.34 Acres \$2.57 / SF Industrial, City of Port St Lucie                                                                                                                                                                                                                                                                                                                                                                                 | Available | 17   | Commerce Lakes Dr  | 3315-703-0006-000-6 | Industrial | 2.66 Acres | \$2.00 / SF | Industrial, City of Port St Lucie         |
|                                                                                                                                                                                                                                                                                                                                                                                                                                                                                                     | Available | 2    | Reserve Pk Trce    | 3315-705-0002-000-4 | Industrial | 1.34 Acres | \$2.57 / SF | Industrial, City of Port St Lucie         |