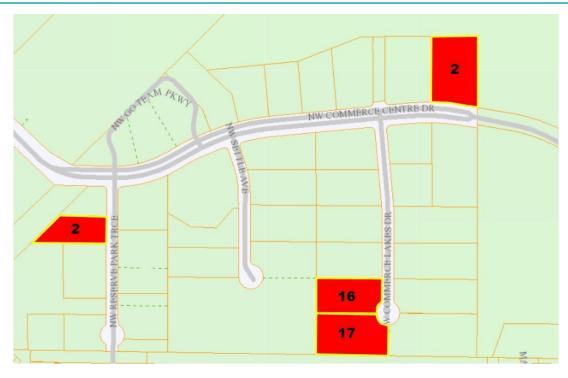

### **PROPERTY OVERVIEW**

Individual parcels ranging in size from 1.34 acres to 2.6 acres.

Information regarding the size of individual parcels has not been obtained from a survey. Information as to property size has been provided by the St. Lucie County Property Appraiser's website: www.paslc.org

### **LOCATION OVERVIEW**

GO Team Industrial Park between Blades Cut-off Rd and I-95.

# **OF LOTS** | 4

**TOTAL LOT SIZE** | 1.34 - 2.6 Acres

**TOTAL LOT PRICE** | \$2.0 - 2.57 / SF

BEST USE | -

| Available 2 Commerce Centre Dr 3315-703-0019-000-0 Industrial 2.39 Acres \$2.50 / SF Service Commercial, City of Port St Lucie  Available 16 Commerce Lakes Dr 3315-703-0005-000-9 Industrial 1.78 Acres \$2.00 / SF Industrial, City of Port St Lucie  Available 17 Commerce Lakes Dr 3315-703-0006-000-6 Industrial 2.66 Acres \$2.00 / SF Industrial, City of Port St Lucie  Available 2 Reserve Pk Trce 3315-705-0002-000-4 Industrial 1.34 Acres \$2.57 / SF Industrial, City of Port St Lucie | STATUS    | LOT# | ADDRESS            | APN                 | SUB-TYPE   | SIZE       | PRICE       | ZONING                                    |
|-----------------------------------------------------------------------------------------------------------------------------------------------------------------------------------------------------------------------------------------------------------------------------------------------------------------------------------------------------------------------------------------------------------------------------------------------------------------------------------------------------|-----------|------|--------------------|---------------------|------------|------------|-------------|-------------------------------------------|
| Available 17 Commerce Lakes Dr 3315-703-0006-000-6 Industrial 2.66 Acres \$2.00 / SF Industrial, City of Port St Lucie                                                                                                                                                                                                                                                                                                                                                                              | Available | 2    | Commerce Centre Dr | 3315-703-0019-000-0 | Industrial | 2.39 Acres | \$2.50 / SF | Service Commercial, City of Port St Lucie |
|                                                                                                                                                                                                                                                                                                                                                                                                                                                                                                     | Available | 16   | Commerce Lakes Dr  | 3315-703-0005-000-9 | Industrial | 1.78 Acres | \$2.00 / SF | Industrial, City of Port St Lucie         |
| Available 2 Reserve Pk Trce 3315-705-0002-000-4 Industrial 1.34 Acres \$2.57 / SF Industrial, City of Port St Lucie                                                                                                                                                                                                                                                                                                                                                                                 | Available | 17   | Commerce Lakes Dr  | 3315-703-0006-000-6 | Industrial | 2.66 Acres | \$2.00 / SF | Industrial, City of Port St Lucie         |
|                                                                                                                                                                                                                                                                                                                                                                                                                                                                                                     | Available | 2    | Reserve Pk Trce    | 3315-705-0002-000-4 | Industrial | 1.34 Acres | \$2.57 / SF | Industrial, City of Port St Lucie         |