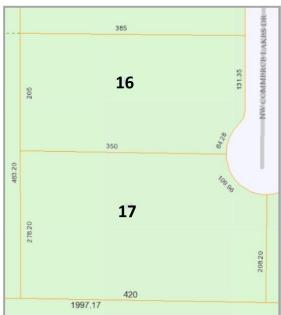

# **OF LOTS** | 4

**TOTAL LOT SIZE** | 1.34 - 2.6 Acres

**TOTAL LOT PRICE** | \$2.0 - 2.57 / SF

BEST USE | -

| Available 2 Commerce Centre Dr 3315-703-0019-000-0 Industrial 2.39 Acres \$2.50 / SF Service Commercial, City of Port St Lucie  Available 16 Commerce Lakes Dr 3315-703-0005-000-9 Industrial 1.78 Acres \$2.00 / SF Industrial, City of Port St Lucie  Available 17 Commerce Lakes Dr 3315-703-0006-000-6 Industrial 2.66 Acres \$2.00 / SF Industrial, City of Port St Lucie  Available 2 Reserve Pk Trce 3315-705-0002-000-4 Industrial 1.34 Acres \$2.57 / SF Industrial, City of Port St Lucie | STATUS    | LOT# | ADDRESS            | APN                 | SUB-TYPE   | SIZE       | PRICE       | ZONING                                    |
|-----------------------------------------------------------------------------------------------------------------------------------------------------------------------------------------------------------------------------------------------------------------------------------------------------------------------------------------------------------------------------------------------------------------------------------------------------------------------------------------------------|-----------|------|--------------------|---------------------|------------|------------|-------------|-------------------------------------------|
| Available 17 Commerce Lakes Dr 3315-703-0006-000-6 Industrial 2.66 Acres \$2.00 / SF Industrial, City of Port St Lucie                                                                                                                                                                                                                                                                                                                                                                              | Available | 2    | Commerce Centre Dr | 3315-703-0019-000-0 | Industrial | 2.39 Acres | \$2.50 / SF | Service Commercial, City of Port St Lucie |
|                                                                                                                                                                                                                                                                                                                                                                                                                                                                                                     | Available | 16   | Commerce Lakes Dr  | 3315-703-0005-000-9 | Industrial | 1.78 Acres | \$2.00 / SF | Industrial, City of Port St Lucie         |
| Available 2 Reserve Pk Trce 3315-705-0002-000-4 Industrial 1.34 Acres \$2.57 / SF Industrial, City of Port St Lucie                                                                                                                                                                                                                                                                                                                                                                                 | Available | 17   | Commerce Lakes Dr  | 3315-703-0006-000-6 | Industrial | 2.66 Acres | \$2.00 / SF | Industrial, City of Port St Lucie         |
|                                                                                                                                                                                                                                                                                                                                                                                                                                                                                                     | Available | 2    | Reserve Pk Trce    | 3315-705-0002-000-4 | Industrial | 1.34 Acres | \$2.57 / SF | Industrial, City of Port St Lucie         |