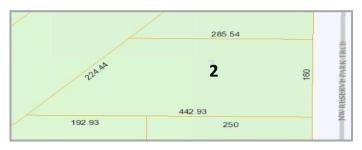

# **OF LOTS** | 4

**TOTAL LOT SIZE** | 1.34 - 2.6 Acres

**TOTAL LOT PRICE** | \$2.0 - 2.57 / SF

BEST USE | -

| Available 2 Commerce Centre Dr 3315-703-0019-000-0 Industrial 2.39 Acres \$2.50 / SF Service Commercial, City of Port St Lucie  Available 16 Commerce Lakes Dr 3315-703-0005-000-9 Industrial 1.78 Acres \$2.00 / SF Industrial, City of Port St Lucie  Available 17 Commerce Lakes Dr 3315-703-0006-000-6 Industrial 2.66 Acres \$2.00 / SF Industrial, City of Port St Lucie  Available 2 Reserve Pk Trce 3315-705-0002-000-4 Industrial 1.34 Acres \$2.57 / SF Industrial, City of Port St Lucie | STATUS    | LOT# | ADDRESS            | APN                 | SUB-TYPE   | SIZE       | PRICE       | ZONING                                    |
|-----------------------------------------------------------------------------------------------------------------------------------------------------------------------------------------------------------------------------------------------------------------------------------------------------------------------------------------------------------------------------------------------------------------------------------------------------------------------------------------------------|-----------|------|--------------------|---------------------|------------|------------|-------------|-------------------------------------------|
| Available 17 Commerce Lakes Dr 3315-703-0006-000-6 Industrial 2.66 Acres \$2.00 / SF Industrial, City of Port St Lucie                                                                                                                                                                                                                                                                                                                                                                              | Available | 2    | Commerce Centre Dr | 3315-703-0019-000-0 | Industrial | 2.39 Acres | \$2.50 / SF | Service Commercial, City of Port St Lucie |
|                                                                                                                                                                                                                                                                                                                                                                                                                                                                                                     | Available | 16   | Commerce Lakes Dr  | 3315-703-0005-000-9 | Industrial | 1.78 Acres | \$2.00 / SF | Industrial, City of Port St Lucie         |
| Available 2 Reserve Pk Trce 3315-705-0002-000-4 Industrial 1.34 Acres \$2.57 / SF Industrial, City of Port St Lucie                                                                                                                                                                                                                                                                                                                                                                                 | Available | 17   | Commerce Lakes Dr  | 3315-703-0006-000-6 | Industrial | 2.66 Acres | \$2.00 / SF | Industrial, City of Port St Lucie         |
|                                                                                                                                                                                                                                                                                                                                                                                                                                                                                                     | Available | 2    | Reserve Pk Trce    | 3315-705-0002-000-4 | Industrial | 1.34 Acres | \$2.57 / SF | Industrial, City of Port St Lucie         |