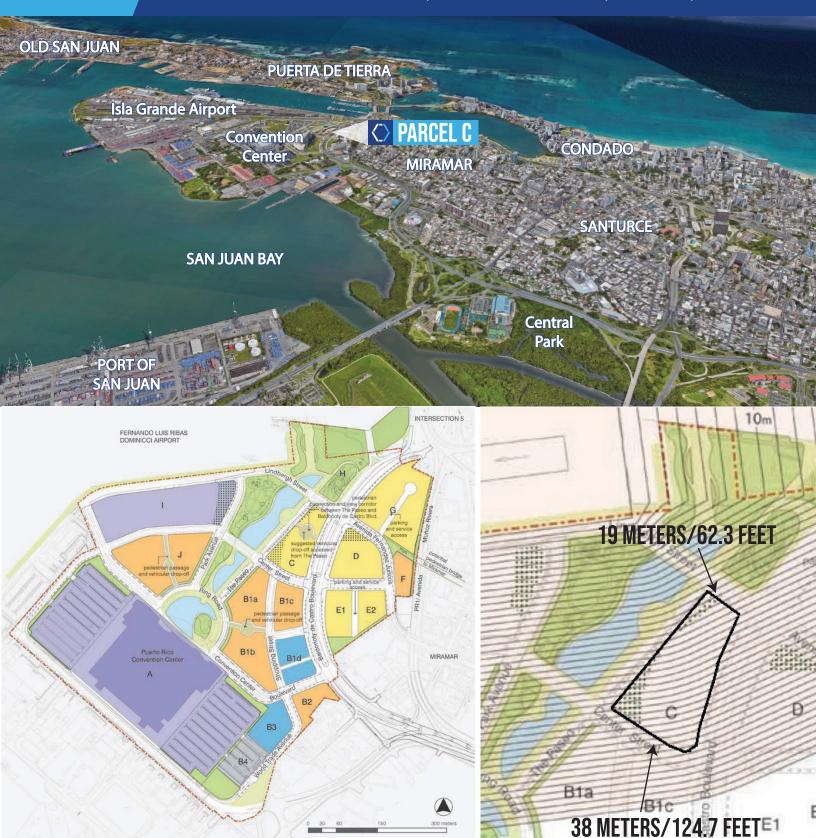

#### **PROPERTY DETAILS**

A component of the government sponored, mixed-use, master plan Convention Center, this 9,891 square meter (2.4 acre) vacant land parcel lies within the heart San Juan's development activity. Dubbed "Parcel C", this lot is equipped with certain site infrastructure and structural foundations for a previously proposed use, as well as utility connections. The property enjoys frontage to four major arteries and is located across the street from the 503-key, Sheraton Puerto Rico Hotel and Casino.

### **SITE AREA**

9,890.9858 square meters 2.4441 acres

#### **ZONING**

CT-I/CT-3 Medium-Density Tourist-Commercial