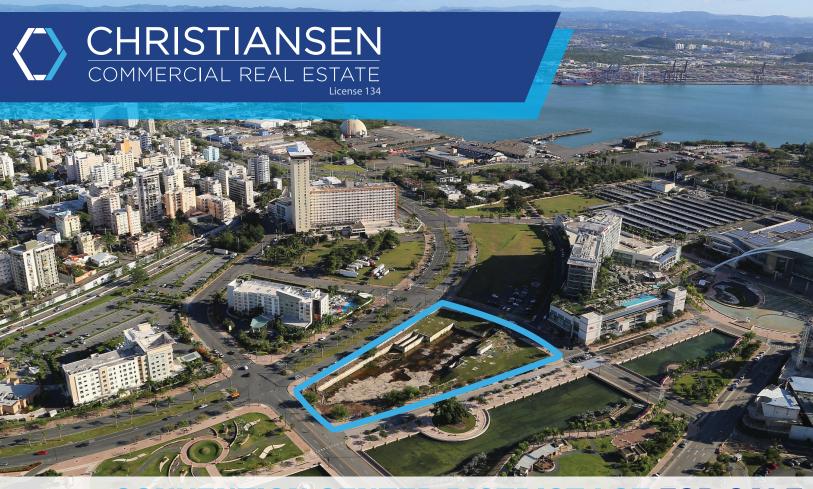

# **CONVENTION CENTER DISTRICT LOT FOR SALE**

CCD PARCEL C, SANTURCE SUR WARD, SAN JUAN, PUERTO RICO

#### **PROPERTY DETAILS**

A component of the government sponored, mixed-use, master plan Convention Center, this 9,891 square meter (2.4 acre) vacant land parcel lies within the heart San Juan's development activity. Dubbed "Parcel C", this lot is equipped with certain site infrastructure and structural foundations for a previously proposed use, as well as utility connections. The property enjoys frontage to four major arteries and is located across the street from the 503-key, Sheraton Puerto Rico Hotel and Casino.

### **SITE AREA**

9,890.9858 square meters 2.4441 acres