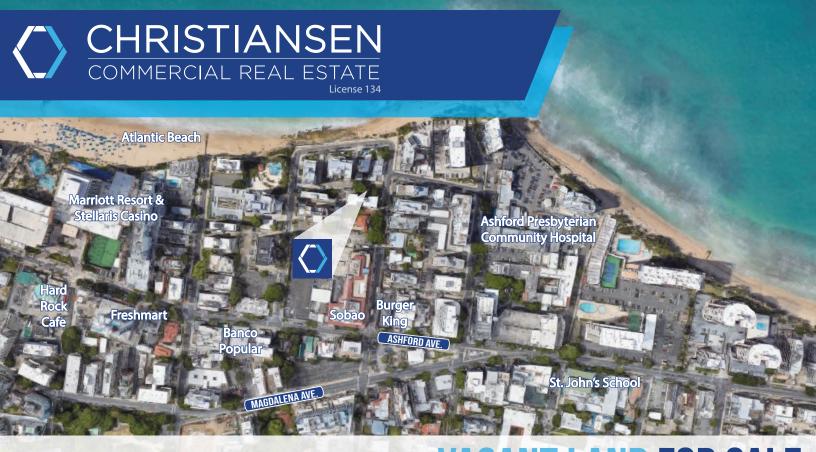

## **PROPERTY DETAILS**

This vacant lot sits behind two ocean front single-family residences in the heart of Condado. Close to many residential, office, hospitality, commercial and retail establishments such as commercial strip centers, private schools, hospital, resort hotels and bed & breakfast inns, among other related services. **SITE AREA:** 

470.9 square meters

**ZONING:** Residential

**COORDINATES:** 18.45654016, -66.06721472

American International Plaza 250 Muñoz Rivera Avenue Suite 350 Hato Rey, Puerto Rico 00918 www.christiansencommercial.com 787-778-7000