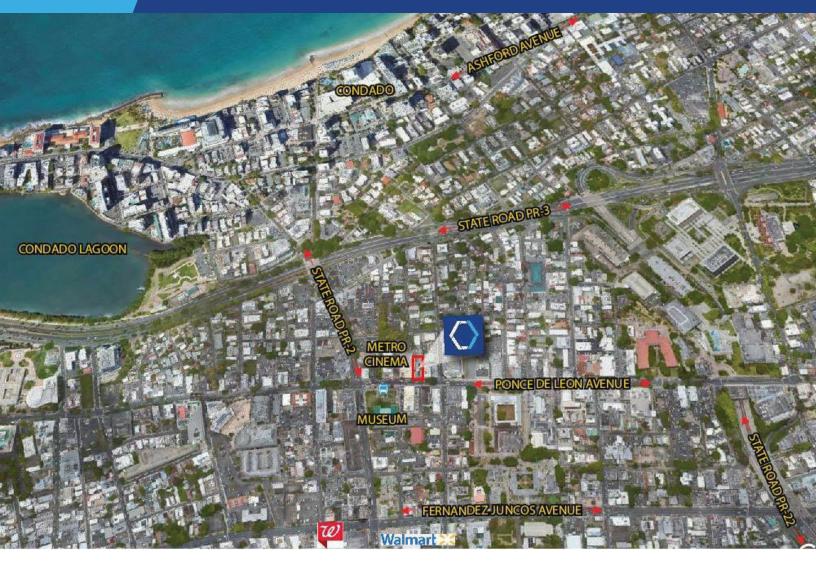

## **PROPERTY DETAILS**

The Negroni Building consists of approximately 14,559 square feet in the main building and 2,836 square feet in an annex building. Improved with twelve (12) two-bedroom apartments, two (2) studio apartments and one (1) retail space of approximately 3,210 square feet. Located along the heavily trafficked Ponce de Leon Avenue within the Santurce Ward of San Juan in Puerto Rico.

## COORDINATES

18.450122, -66.073425

American International Plaza 250 Muñoz Rivera Avenue Suite 350 Hato Rey, Puerto Rico 00918 www.christiansencommercial.com 787-778-7000