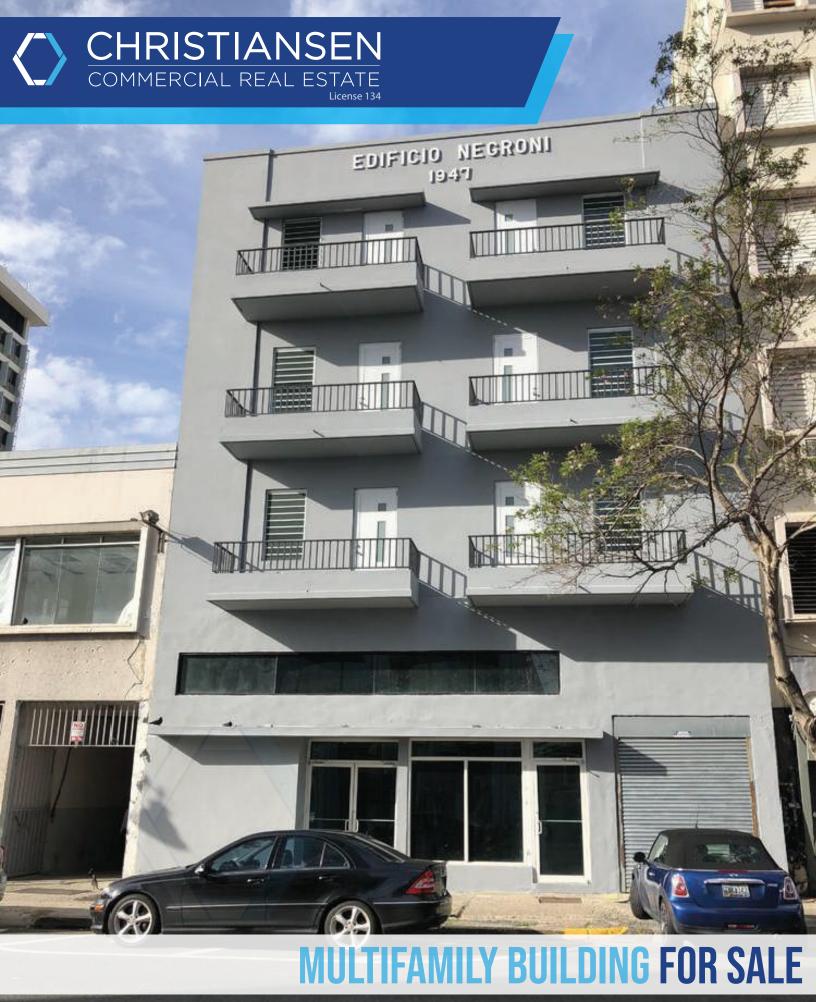

## **PROPERTY DETAILS**

The Negroni Building consists of approximately 14,559 square feet in the main building and 2,836 square feet in an annex building. Improved with twelve (12) two-bedroom apartments, two (2) studio apartments and one (1) retail space of approximately 3,210 square feet. Located along the heavily trafficked Ponce de Leon Avenue within the Santurce Ward of San Juan in Puerto Rico.

## **BUILDING AREA**

17,395 square feet