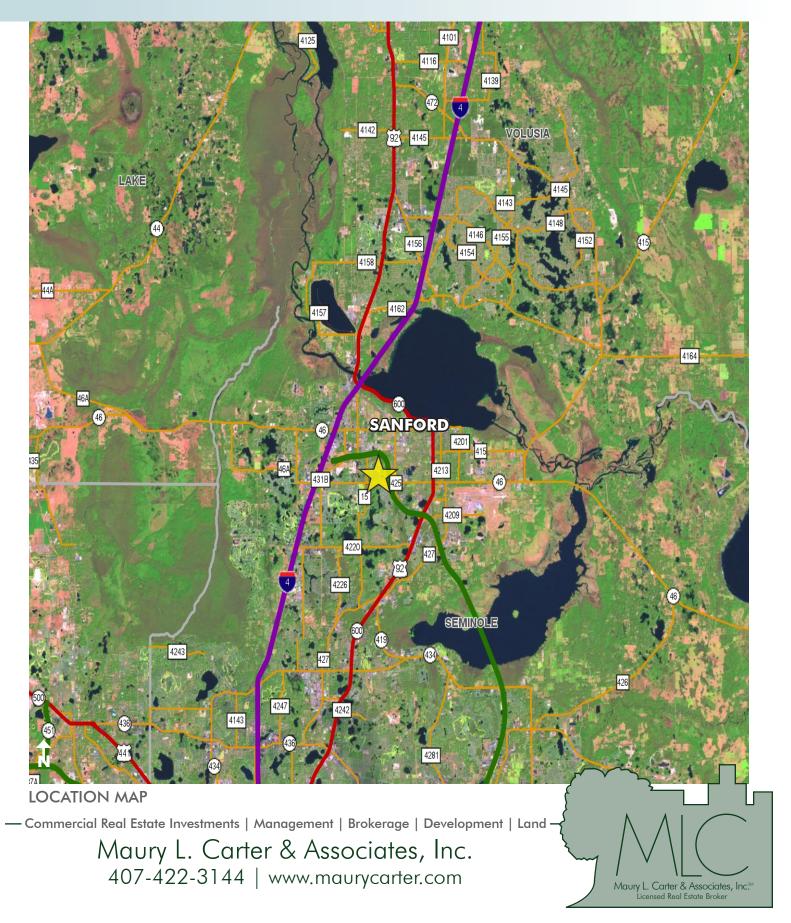

#### LOCATION

Located just east of the SR 417/25th Street interchange along the east side of Martin Luther King Jr. Blvd. and just north of Airport Blvd. in Seminole County, Florida.