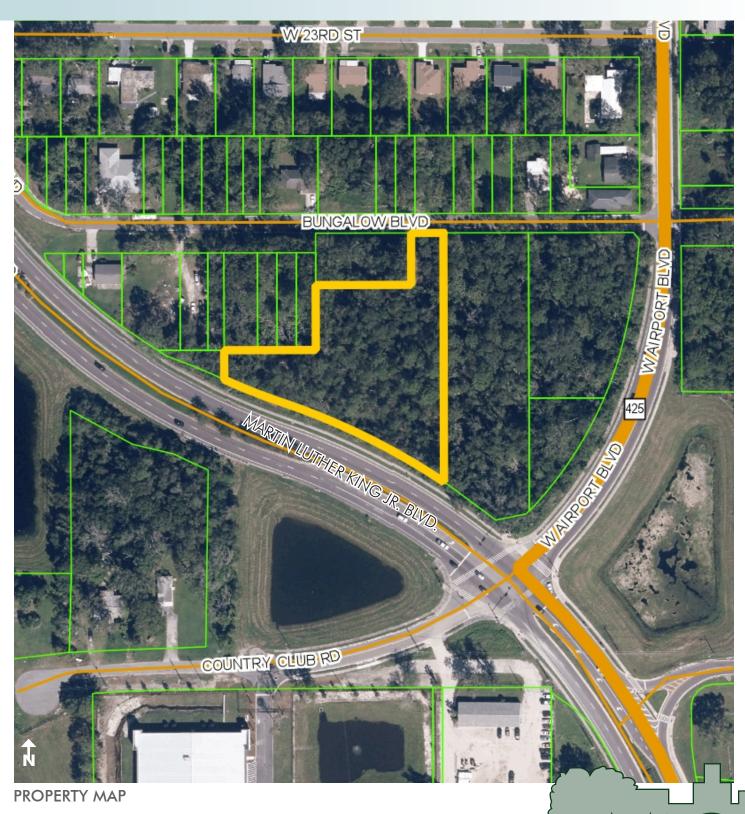

1.64± acres Sanford, Seminole County, FL

#### LOCATION

Located just east of the SR 417/25th Street interchange along the east side of Martin Luther King Jr. Blvd. and just north of Airport Blvd. in Seminole County, Florida.

### ROAD FRONTAGE

375' - Martin Luther King Jr. Blvd 50' - Bungalow Blvd.

#### **UTILITIES**

City water available along Bunglow Blvd. City sewer located at Southwest Road to the east

#### **DESCRIPTION**

- -Excellent accessibility to I-4 and SR 417
- -Adjacent signalized intersection
- -Prime location for infill development with assemblage potential.

Offering subject to errors, omission, prior sale or withdrawal without notice.