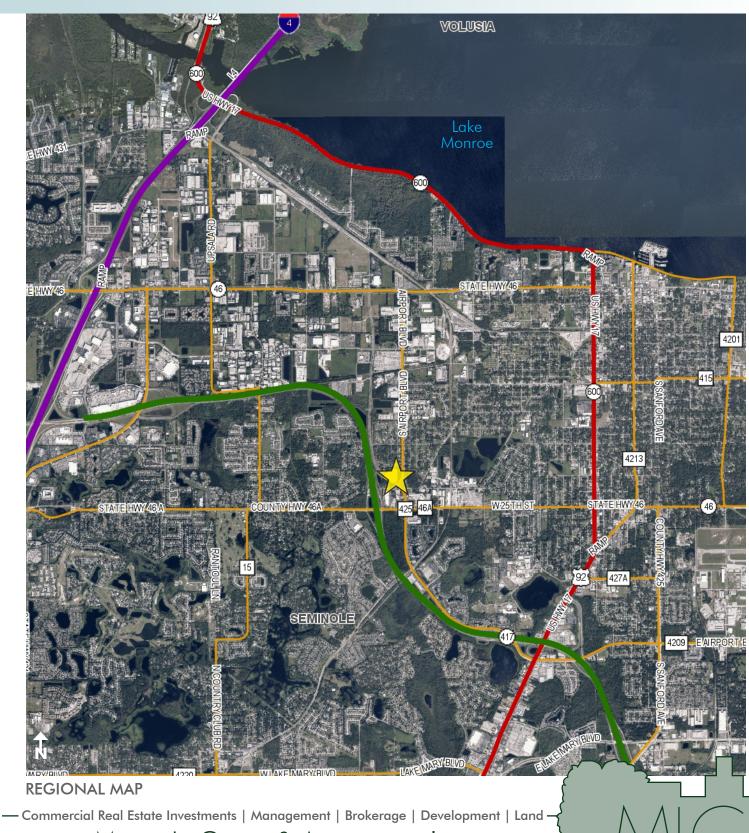

#### LOCATION

Located just east of the SR 417/25th Street interchange along the east side of Martin Luther King Jr. Blvd. and just north of Airport Blvd. in Seminole County, Florida.

#### **DESCRIPTION**

- -Excellent accessibility to I-4 and SR 417
- -Adjacent signalized intersection
- -Prime location for infill development with assemblage potential.

Offering subject to errors, omission, prior sale or withdrawal without notice.