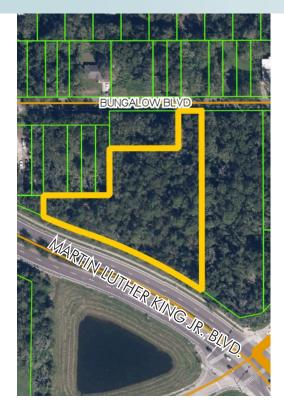

1.64± acres Sanford, Seminole County, FL

#### LOCATION

Located just east of the SR 417/25th Street interchange along the east side of Martin Luther King Jr. Blvd. and just north of Airport Blvd. in Seminole County, Florida.

### ROAD FRONTAGE

375' - Martin Luther King Jr. Blvd 50' - Bungalow Blvd.

#### **DESCRIPTION**

- -Excellent accessibility to I-4 and SR 417
- -Adjacent signalized intersection
- -Prime location for infill development with assemblage potential.

Offering subject to errors, omission, prior sale or withdrawal without notice.