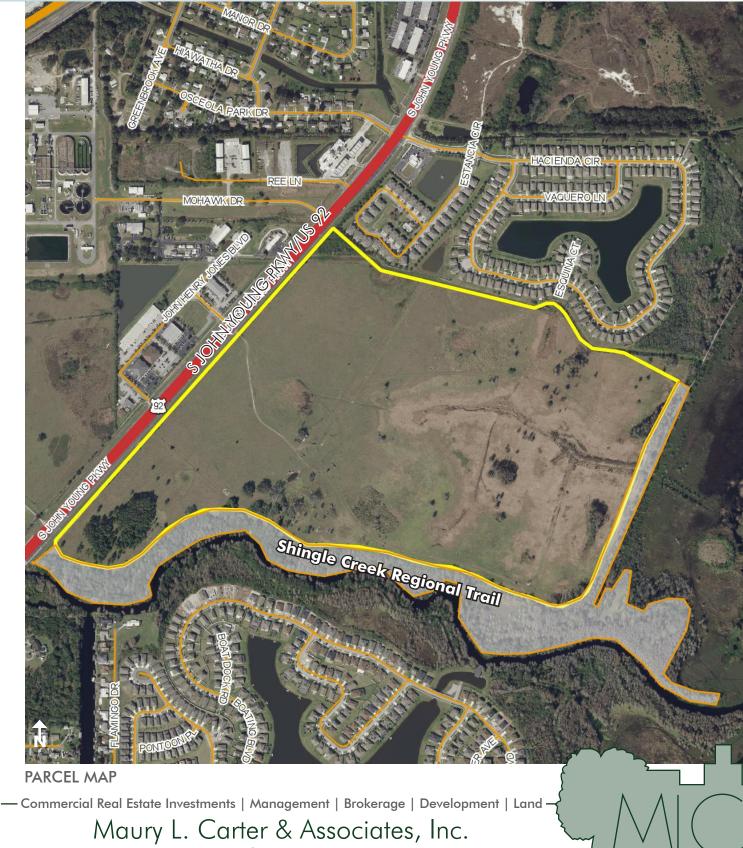

### UTILITIES

Electric: Kissimmee Utility Authority. 3 phase overhead utility poles running north and south servicing the Villas at Estancia community.

Water and Sewer: Toho Water Authority. 8" Water Main at northeast corner of property. 10" Force Main on John Young Pkwy, 11'± northwest of property line. 10" Reclaim Main on John Young Pkwy, 35'± northwest of property.

#### LOCATION/DESCRIPTION

Mixed-use development opportunity along S John Young Parkway/US 92! Offering scenic views overlooking Lake Toho and Shingle Creek and many potential uses including: mixed-use, commercial, single-family and multi-family residential. Recreational uses along the Lake Toho Marsh and the extension of the Shingle Creek Regional Trail along the southern and eastern side of the property add to the diversity and aesthetic appeal of the site.

The Shingle Creek Regional Trail will be located along the southern and eastern property line. The trail will offer a beautiful, natural environment for cyclists, pedestrians, canoeists/kayakers, bird watchers and other nature lovers. A wide variety of habitats on the trail include Lake Tohopekalgia waterfront and islands, a pristine cypress swamp, an orange grove and wild grasslands. Native flora and fauna abound along the way.

### FRONTAGE

Road: 3,383± feet along S John Young Pkwy/US 92 Water: 2,063± feet along Lake Tohopekaliga

--- Commercial Real Estate Investments | Management | Brokerage | Development | Land --

Maury L. Carter & Associates, Inc. 407-422-3144 | www.maurycarter.com