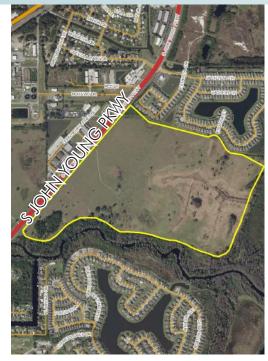

159± acres • Osceola County, FL

**SIZE & PRICE** 159± acres \$7,500,000

#### LOCATION/DESCRIPTION

Mixed-use development opportunity along S John Young Parkway/US 92! Offering scenic views overlooking Lake Toho and Shingle Creek and many potential uses including: mixed-use, commercial, single-family and multi-family residential. Recreational uses along the Lake Toho Marsh and the extension of the Shingle Creek Regional Trail along the southern and eastern side of the property add to the diversity and aesthetic appeal of the site.

The Shingle Creek Regional Trail will be located along the southern and eastern property line. The trail will offer a beautiful, natural environment for cyclists, pedestrians, canoeists/kayakers, bird watchers and other nature lovers. A wide variety of habitats on the trail include Lake Tohopekalgia waterfront and islands, a pristine cypress swamp, an orange grove and wild grasslands. Native flora and fauna abound along the way.

### FRONTAGE

Road: 3,383± feet along S John Young Pkwy/US 92 Water: 2,063± feet along Lake Tohopekaliga

--- Commercial Real Estate Investments | Management | Brokerage | Development | Land --

Maury L. Carter & Associates, Inc. 407-422-3144 | www.maurycarter.com