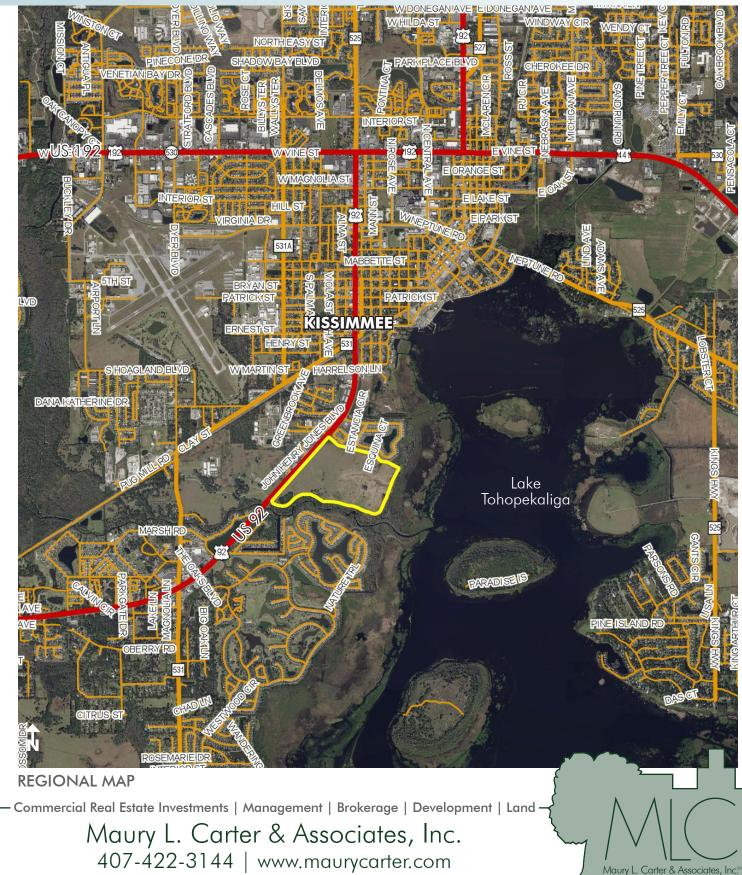

This site is just south of Downtown Kissimmee and the Downtown Kissimmee CRA. Redevelopment efforts have increased the desirability of the area and continue to draw visitors and add jobs to the market. Within close proximity to major roadways, Downtown Orlando, the tourist corridor, and the Lake Nona/ Medical City/Orlando Int'l Airport Area.