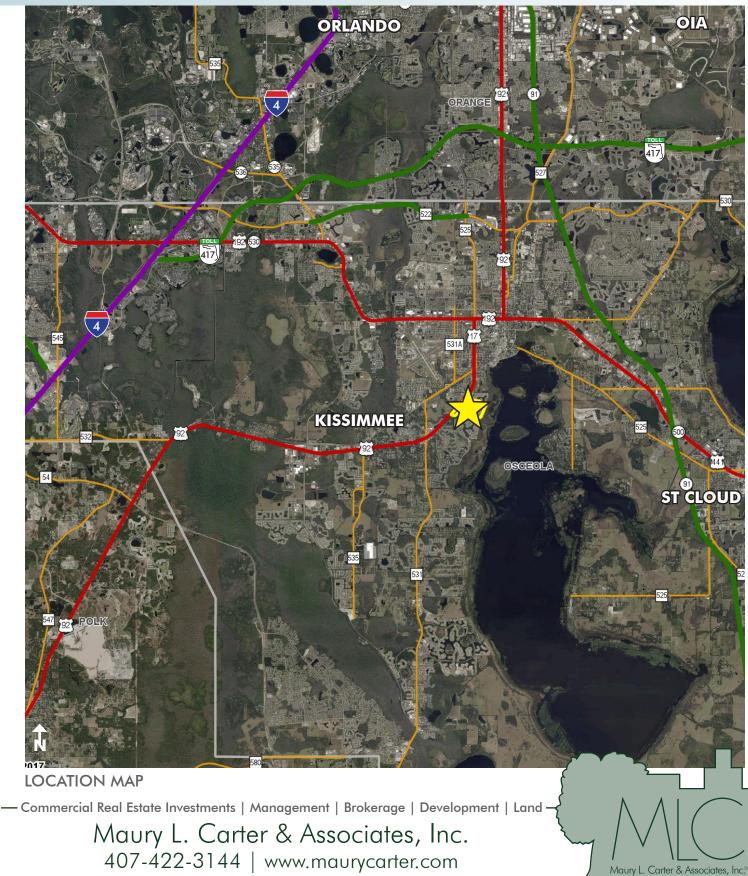

This site is just south of Downtown Kissimmee and the Downtown Kissimmee CRA. Redevelopment efforts have increased the desirability of the area and continue to draw visitors and add jobs to the market. Within close proximity to major roadways, Downtown Orlando, the tourist corridor, and the Lake Nona/ Medical City/Orlando Int'l Airport Area.