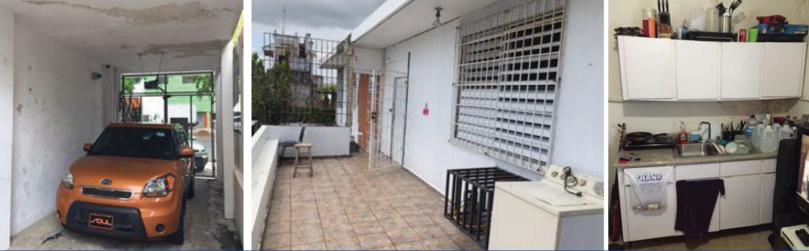

## **PROPERTY DETAILS**

The subject property is a two story mixed-use property on the main artery of Caparra Terrace. The structure is located among a wide variety of commercial and residential uses and has great visibility from the highly trafficked Av. Jesús T. Piñero. The first level of the structure has 1,247 SF and is divided into one (1) commercial locale and one (1) 1BR-1BA apartment unit. The second level has 1,087 SF and consists of two (2) 1BR-1BA apartment units. The first level is currently used as a gym and all the apartment units are currently occupied. In addition, there's a communications antenna at its roof. SITE AREA 238 square meters