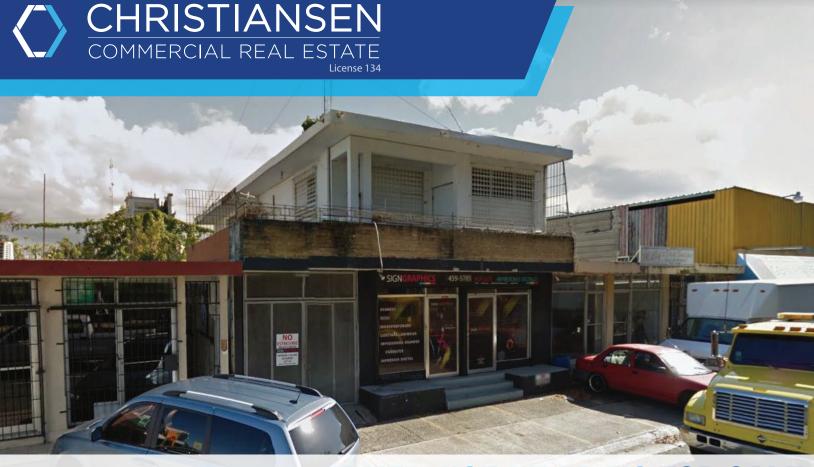

## **PROPERTY DETAILS**

The subject property is a two story mixed-use property on the main artery of Caparra Terrace. The structure is located among a wide variety of commercial and residential uses and has great visibility from the highly trafficked Av. Jesús T. Piñero. The first level of the structure has 1,247 SF and is divided into one (1) commercial locale and one (1) 1BR-1BA apartment unit. The second level has 1,087 SF and consists of two (2) 1BR-1BA apartment units. The first level is currently used as a gym and all the apartment units are currently occupied. In addition, there's a communications antenna at its roof. SITE AREA 238 square meters

**BUILDING AREA** 2,334 square feet

**ZONING** (C-I) Commercial Intermediate

**COORDINATES** 18.40106671, -66.09326366