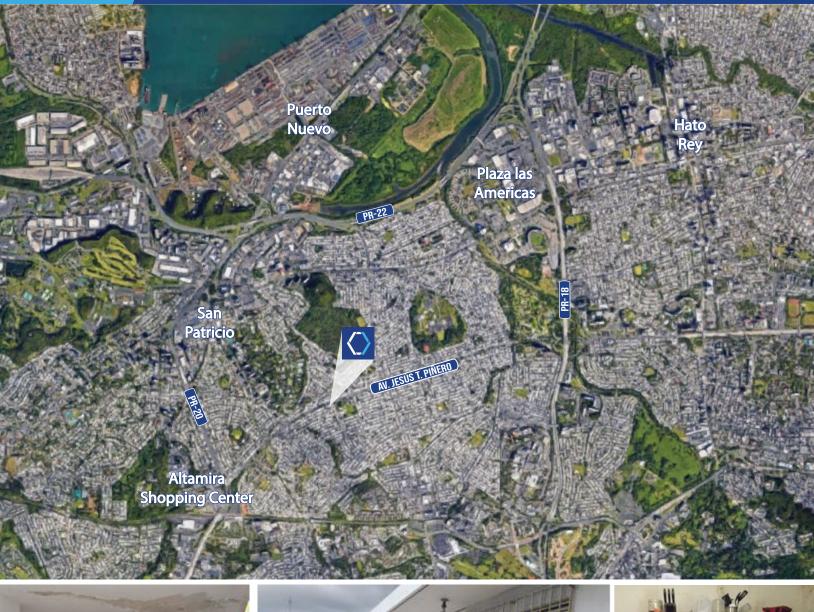

## **PROPERTY DETAILS**

The subject property is a two story mixed-use property on the main artery of Caparra Terrace. The structure is located among a wide variety of commercial and residential uses and has great visibility from the highly trafficked Av. Jesús T. Piñero. The first level of the structure has 1,247 SF and is divided into one (1) commercial locale and one (1) 1BR-1BA apartment unit. The second level has 1,087 SF and consists of two (2) 1BR-1BA apartment units. The first level is currently used as a gym and all the apartment units are currently occupied. In addition, there's a communications antenna at its roof. SITE AREA 238 square meters