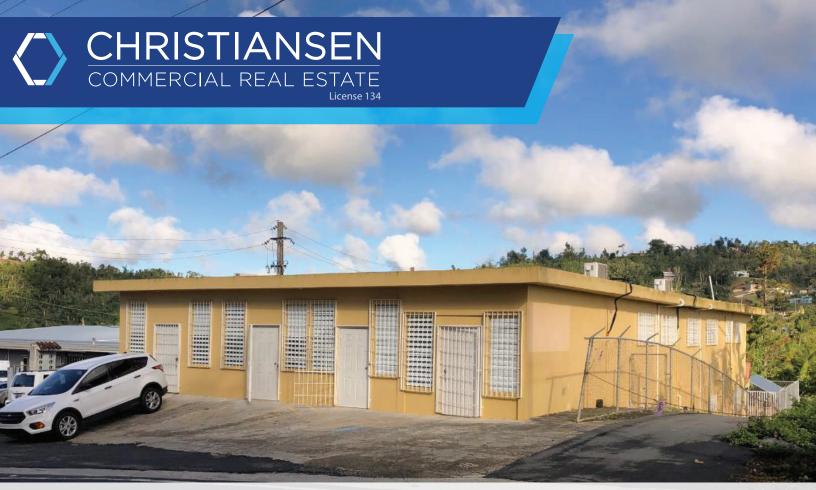

# **PROPERTY DETAILS**

The property refers to a two-story, commercial property in Cidra currently being used as a day-care facility. The first level (at street grade) consists of 3,976 SF of GBA distributed in room areas, office spaces, storage areas, a waiting area, a conference room, bathrooms, and a kitchen area. The lower level (below street grade) consists of 1,395 SF of GBA and is distributed in room areas, bathrooms, office spaces, and storage areas. The property has open areas for approximately 35 vehicles for a parking ratio of 6.52 per 1,000 square feet.