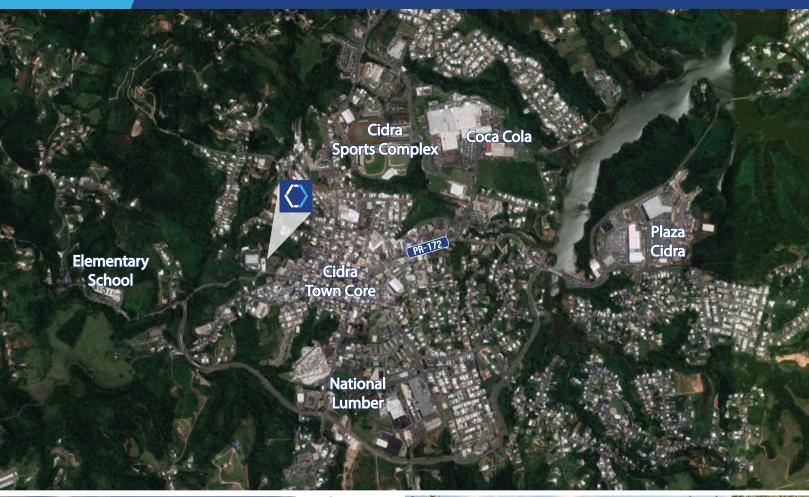

# **COMMERCIAL BUILDING FOR SALE**

132 CALLE JOSÉ DE DIEGO CIDRA, PUERTO RICO

# 132 CALLE JOSÉ DE DIEGO CIDRA, PUERTO RICO

American International Plaza 250 Muñoz Rivera Avenue Suite 350 Hato Rey, Puerto Rico 00918 www.christiansencommercial.com 787-778-7000