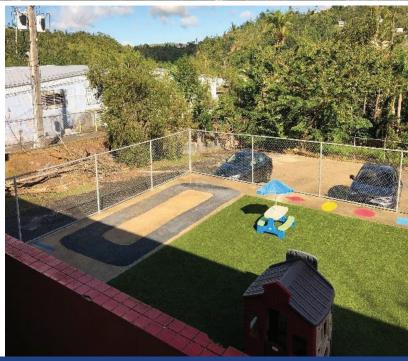

# **PROPERTY DETAILS**

The property refers to a two-story, commercial property in Cidra currently being used as a day-care facility. The first level (at street grade) consists of 3,976 SF of GBA distributed in room areas, office spaces, storage areas, a waiting area, a conference room, bathrooms, and a kitchen area. The lower level (below street grade) consists of 1,395 SF of GBA and is distributed in room areas, bathrooms, office spaces, and storage areas. The property has open areas for approximately 35 vehicles for a parking ratio of 6.52 per 1,000 square feet.