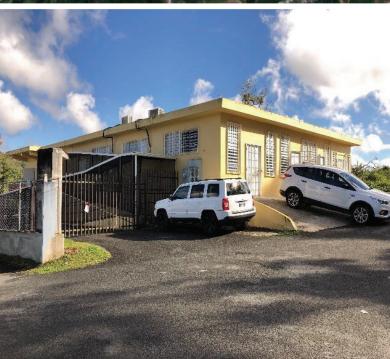

# **PROPERTY DETAILS**

The property refers to a two-story, commercial property in Cidra currently being used as a day-care facility. The first level (at street grade) consists of 3,976 SF of GBA distributed in room areas, office spaces, storage areas, a waiting area, a conference room, bathrooms, and a kitchen area. The lower level (below street grade) consists of 1,395 SF of GBA and is distributed in room areas, bathrooms, office spaces, and storage areas. The property has open areas for approximately 35 vehicles for a parking ratio of 6.52 per 1,000 square feet.