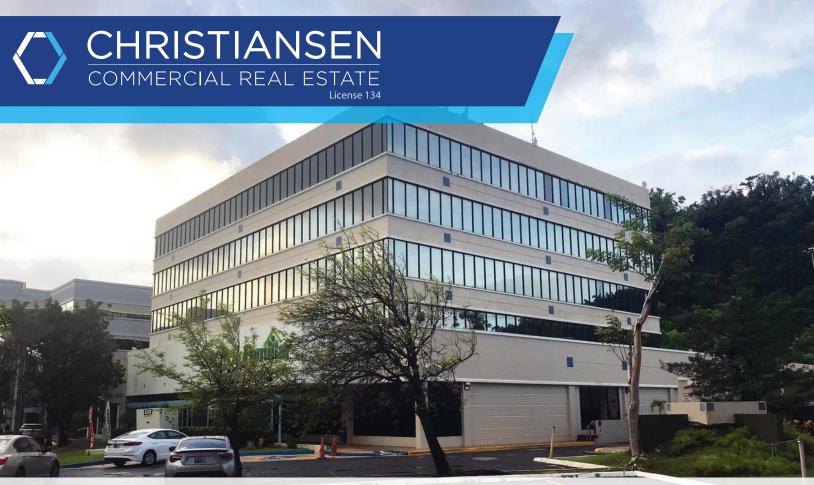

# OFFICE BUILDING FOR SALE/LEASE

METRO 3 OFFICE BLDG. CALLE 1 GUAYNABO, PUERTO RICO

# **PROPERTY DETAILS**

Metro 3 is a five-story office building located in Metro Office Park consisting of approximately 62,786 rentable square feet supported by 229 parking stalls within an adjacent multi-level parking deck. Excellent location in the highly sought after San Juan suburb, Guaynabo. Close to many commercial, office and industrial components such as San Patricio shopping center, restaurants, banks, fast food establishments, gas stations and more. Easy access to major thoroughfares including Jose De Diego Expressway and State Road PR-2.