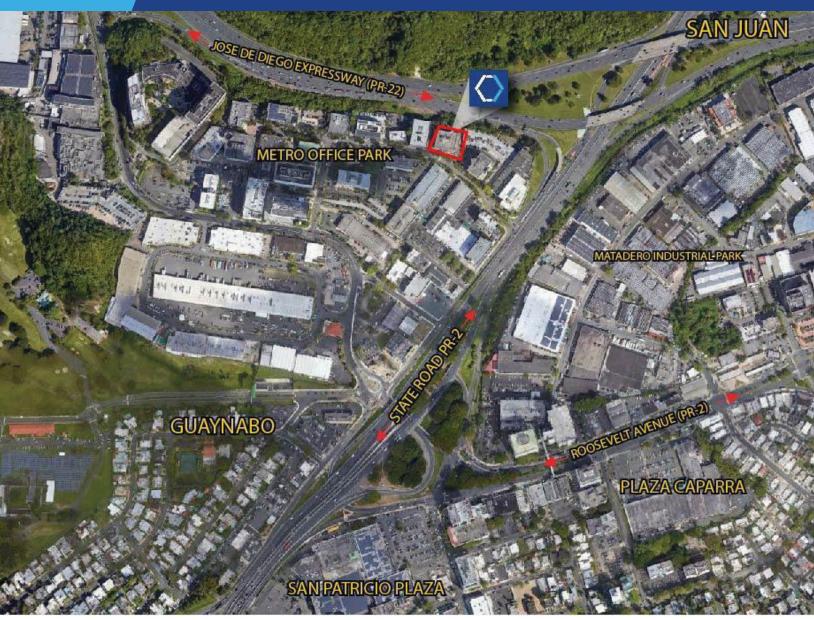

# **PROPERTY DETAILS**

Metro 3 is a five-story office building located in Metro Office Park consisting of approximately 62,786 rentable square feet supported by 229 parking stalls within an adjacent multi-level parking deck. Excellent location in the highly sought after San Juan suburb, Guaynabo. Close to many commercial, office and industrial components such as San Patricio shopping center, restaurants, banks, fast food establishments, gas stations and more. Easy access to major thoroughfares including Jose De Diego Expressway and State Road PR-2.