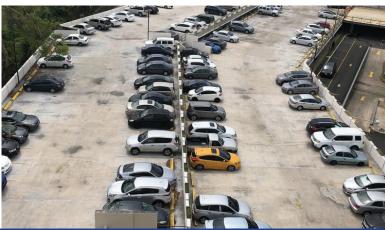

# **PROPERTY DETAILS**

Metro 3 is a five-story office building located in Metro Office Park consisting of approximately 62,786 rentable square feet supported by 229 parking stalls within an adjacent multi-level parking deck. Excellent location in the highly sought after San Juan suburb, Guaynabo. Close to many commercial, office and industrial components such as San Patricio shopping center, restaurants, banks, fast food establishments, gas stations and more. Easy access to major thoroughfares including Jose De Diego Expressway and State Road PR-2.