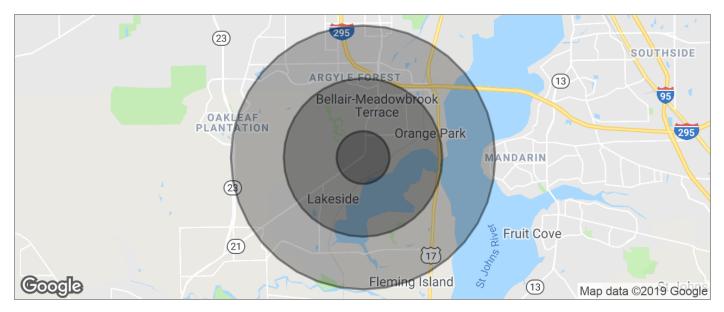

# 569 BLANDING BLVD

569 Blanding Blvd., Orange Park, FL 32073

| POPULATION          | 1 MILE    | 3 MILES   | 5 MILES   |
|---------------------|-----------|-----------|-----------|
| TOTAL POPULATION    | 5,789     | 54,793    | 136,447   |
| MEDIAN AGE          | 42.5      | 39.7      | 36.4      |
| MEDIAN AGE (MALE)   | 42.8      | 38.4      | 35.3      |
| MEDIAN AGE (FEMALE) | 42.0      | 41.1      | 37.7      |
| HOUSEHOLDS & INCOME | 4 MILE    | O MILEC   | E MILEO   |
| HOUSEHOLDS & INCOME | 1 MILE    | 3 MILES   | 5 MILES   |
| TOTAL HOUSEHOLDS    | 2,246     | 20,935    | 50,095    |
| # OF PERSONS PER HH | 2.6       | 2.6       | 2.7       |
| AVERAGE HH INCOME   | \$81,447  | \$77,908  | \$74,979  |
| AVERAGE HOUSE VALUE | \$220,440 | \$252,940 | \$237,246 |
| RACE                | 1 MILE    | 3 MILES   | 5 MILES   |
|                     |           |           |           |
| % WHITE             | 82.7%     | 80.5%     | 73.9%     |
| % BLACK             | 9.2%      | 10.9%     | 16.2%     |
| % ASIAN             | 4.5%      | 3.5%      | 4.0%      |
| % HAWAIIAN          | 0.0%      | 0.0%      | 0.1%      |
| % INDIAN            | 0.1%      | 0.4%      | 0.5%      |
| % OTHER             | 1.3%      | 1.4%      | 1.9%      |
| ETHNICITY           | 1 MILE    | 3 MILES   | 5 MILES   |
| % HISPANIC          | 7.4%      | 8.8%      | 9.1%      |
|                     |           |           |           |

<sup>\*</sup> Demographic data derived from 2010 US Censu.