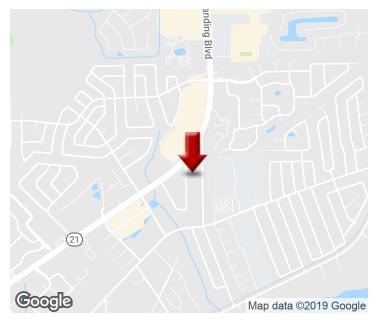

# 569 BLANDING BLVD

569 Blanding Blvd., Orange Park, FL 32073

### **PROPERTY FEATURES**

- Retail on Corner of Blanding & Robin Rd
- Median Cut for Access from Blanding
- 1848 SF Building- 0.26 Acres -Zoned BB
- Water, Sewer & Natural Gas to Building
- 3 Phase Power Open Interior
- **\$225,000**