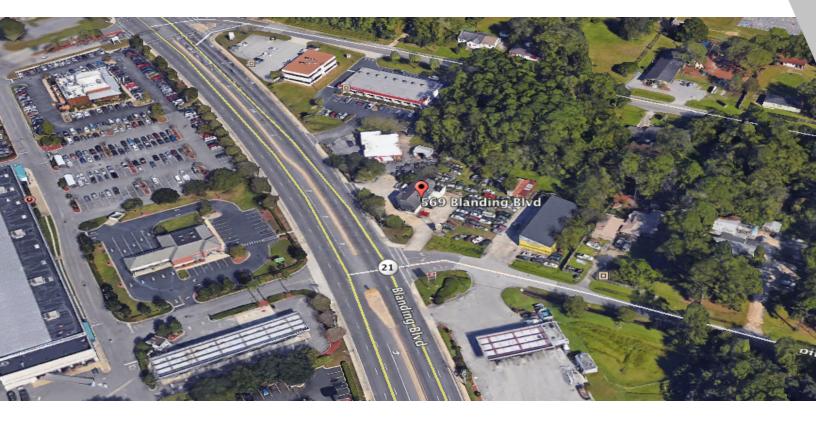

# 569 BLANDING BLVD

569 Blanding Blvd., Orange Park, FL 32073

### **PROPERTY FEATURES**

- Retail on Corner of Blanding & Robin Rd
- Median Cut for Access from Blanding
- 1848 SF Building- 0.26 Acres -Zoned BB
- Water, Sewer & Natural Gas to Building
- 3 Phase Power Open Interior
- **\$225,000**