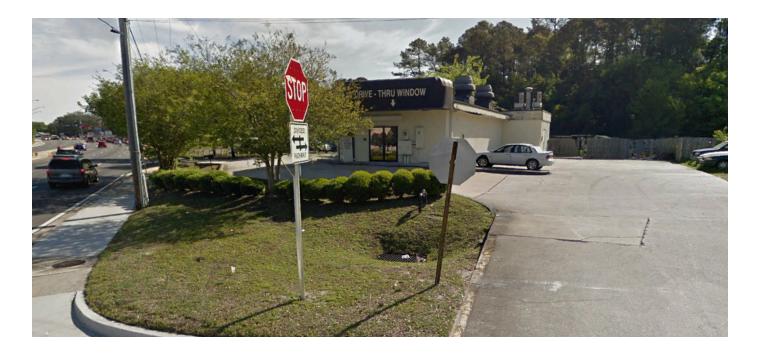

### **PROPERTY FEATURES**

- Retail on Corner of Blanding & Robin Rd
- Median Cut for Access from Blanding
- 1848 SF Building- 0.26 Acres -Zoned BB
- Water, Sewer & Natural Gas to Building
- 3 Phase Power Open Interior
- **\$225,000**