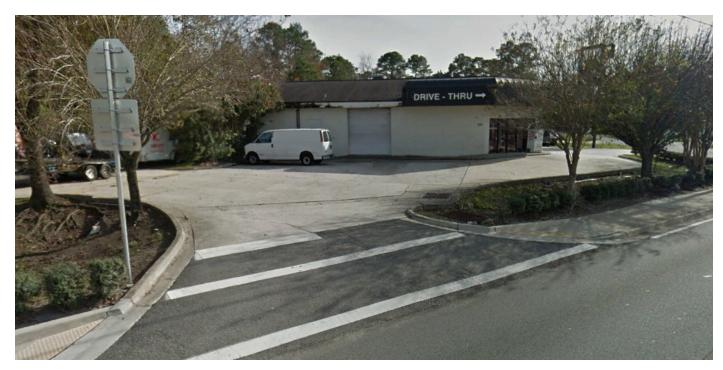

### **PROPERTY FEATURES**

- Retail on Corner of Blanding & Robin Rd
- Median Cut for Access from Blanding
- 1848 SF Building- 0.26 Acres -Zoned BB
- Water, Sewer & Natural Gas to Building
- 3 Phase Power Open Interior
- **\$225,000**