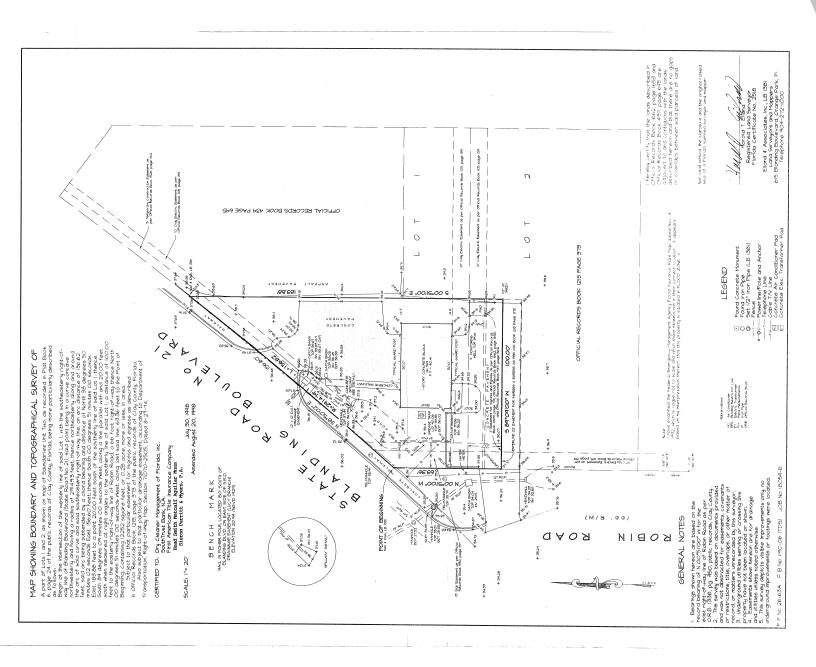

### **PROPERTY FEATURES**

- Retail on Corner of Blanding & Robin Rd
- Median Cut for Access from Blanding
- 1848 SF Building- 0.26 Acres -Zoned BB
- Water, Sewer & Natural Gas to Building
- 3 Phase Power Open Interior
- **\$225,000**