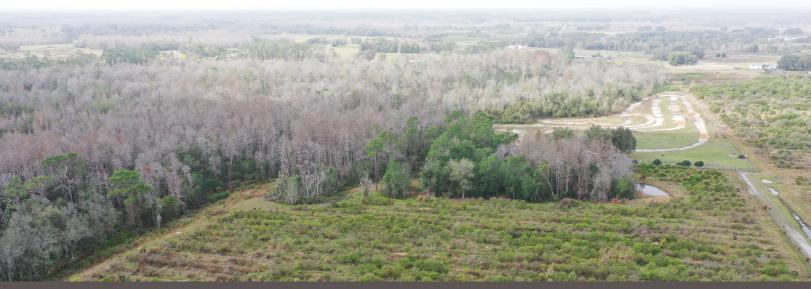

### HIDDEN GROVE ROAD 10 ACRES

CLERMONT, FL | LAKE COUNTY 9.67 ± ACRES TOTAL

# SPECIFICATIONS & FEATURES

Acreage: 9.67 ± acres
Sale Price: \$99,000

**Price per Acre:** \$10,237.85

Site Address: 0 Hidden Grove Rd Clermont, FL 34714

County: Lake Road Frontage: n/a

**Predominant Soil Types:** Ellzey and Seffner sands **Uplands/Wetlands:** 7.42 ± acres uplands/2.58 ± acres

wetlands

Grass Types: n/a

Irrigation/Wells: 4" with submersible pump

Structures: n/a

Taxes: \$130.10 in 2018

Zoning/FLU: Orchard, Groves, Citrus, Etc. | Land Use

Code 6603

Current Use: Declining citrus grove

**Potential Use:** Citrus, quality hay, blueberries, organic farming, horses and club animal projects. Also a great

homesite.

Current citrus grove. Great homesite! Also a possible berry or other small crop operation. Contiguous 30 ± acre parcel to the north is also available.

Property located in a developing area of South Lake County.

863.648.1528 114 N. Tennessee Ave. 3rd Floor Lakeland, FL 33801

> 9.67 ± Acres • Citrus Grove Potential Homesite • Mostly Uplands Great Site for Quality Hay, Organic Farming, Horses & Club Animal Projects