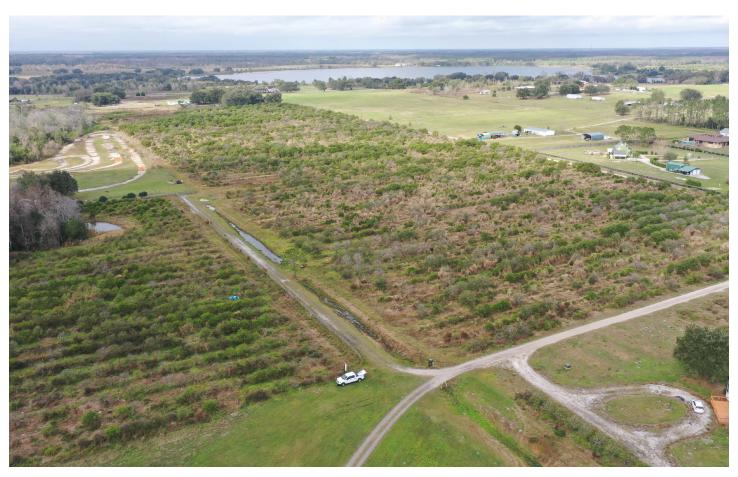

### HIDDEN GROVE ROAD 10 ACRES

CLERMONT, FL | LAKE COUNTY 9.67 ± ACRES TOTAL

# SPECIFICATIONS & FEATURES

Acreage: 9.67 ± acres
Sale Price: \$99,000

**Price per Acre:** \$10,237.85

Site Address: 0 Hidden Grove Rd Clermont, FL 34714

County: Lake Road Frontage: n/a

**Predominant Soil Types:** Ellzey and Seffner sands **Uplands/Wetlands:** 7.42 ± acres uplands/2.58 ± acres

wetlands

Grass Types: n/a

Irrigation/Wells: 4" with submersible pump

Structures: n/a

Taxes: \$130.10 in 2018

Zoning/FLU: Orchard, Groves, Citrus, Etc. | Land Use

Code 6603

Current Use: Declining citrus grove

**Potential Use:** Citrus, quality hay, blueberries, organic farming, horses and club animal projects. Also a great

homesite.

Current citrus grove. Great homesite! Also a possible berry or other small crop operation. Contiguous 30 ± acre parcel to the north is also available.

Property located in a developing area of South Lake County.

863.648.1528 114 N. Tennessee Ave. 3rd Floor Lakeland, FL 33801

> 9.67 ± Acres • Citrus Grove Potential Homesite • Mostly Uplands Great Site for Quality Hay, Organic Farming, Horses & Club Animal Projects