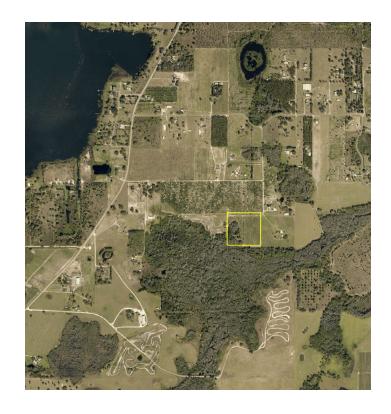

# LOCATION & DRIVING DIRECTIONS

Parcel IDs: 242325-06000-4700000

GPS Location: 28°26'21.2"N 81°47'33.0"W

Property located in a developing area of South Lake County.

863.648.1528 114 N. Tennessee Ave. 3rd Floor Lakeland, FL 33801

> 9.67 ± Acres • Citrus Grove Potential Homesite • Mostly Uplands Great Site for Quality Hay, Organic Farming, Horses & Club Animal Projects