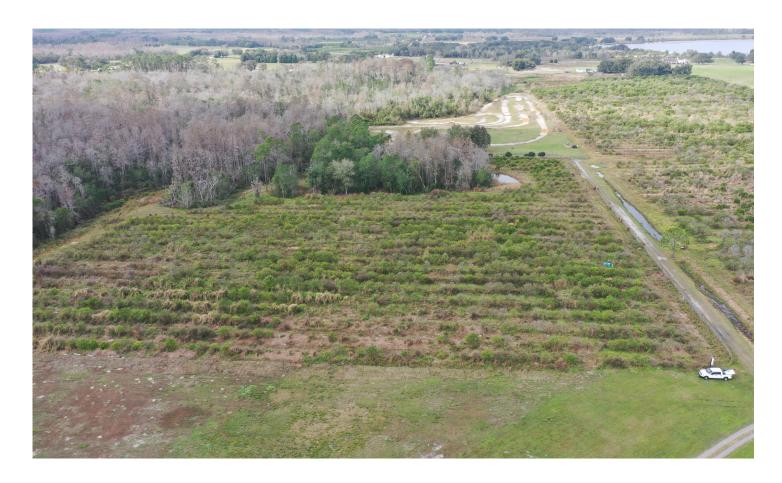

### HIDDEN GROVE ROAD 10 ACRES

CLERMONT, FL | LAKE COUNTY 9.67 ± ACRES TOTAL

**Potential Use:** Citrus, quality hay, blueberries, organic farming, horses and club animal projects. Also a great

homesite.

Current citrus grove. Great homesite! Also a possible berry or other small crop operation. Contiguous 30 ± acre parcel to the north is also available.

Property located in a developing area of South Lake County.

863.648.1528 114 N. Tennessee Ave. 3rd Floor Lakeland, FL 33801

> 9.67 ± Acres • Citrus Grove Potential Homesite • Mostly Uplands Great Site for Quality Hay, Organic Farming, Horses & Club Animal Projects