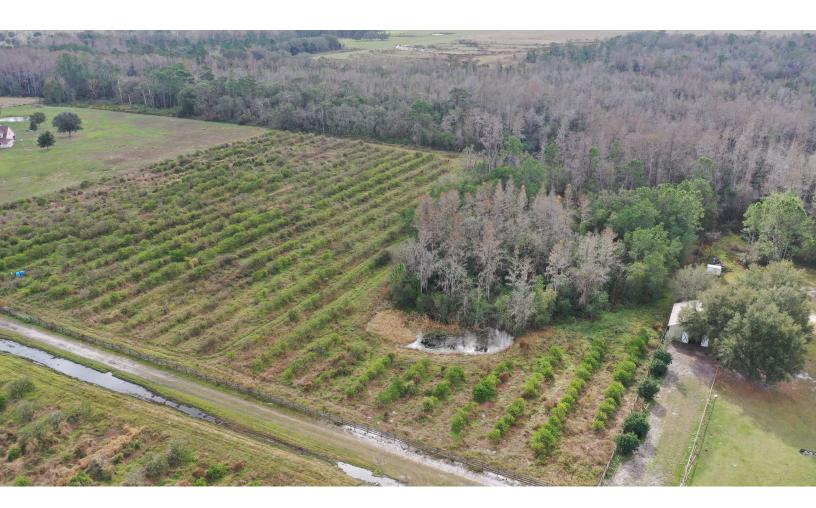

### HIDDEN GROVE ROAD 10 ACRES

CLERMONT, FL | LAKE COUNTY 9.67 ± ACRES TOTAL

**Potential Use:** Citrus, quality hay, blueberries, organic farming, horses and club animal projects. Also a great

homesite.

Current citrus grove. Great homesite! Also a possible berry or other small crop operation. Contiguous 30 ± acre parcel to the north is also available.

Property located in a developing area of South Lake County.

863.648.1528 114 N. Tennessee Ave. 3rd Floor Lakeland, FL 33801

> 9.67 ± Acres • Citrus Grove Potential Homesite • Mostly Uplands Great Site for Quality Hay, Organic Farming, Horses & Club Animal Projects