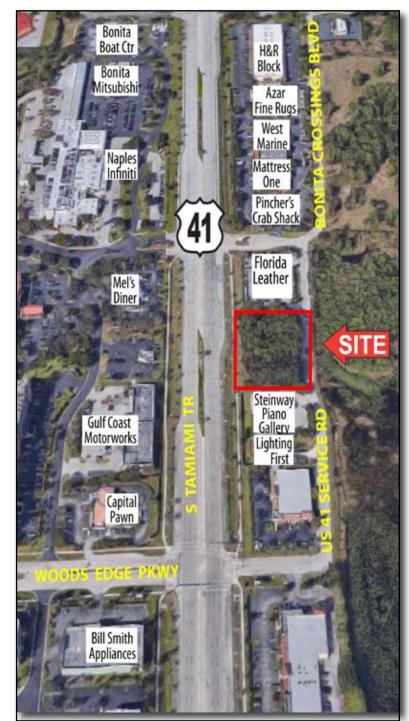

- **LOCATION:** South Tamiami Trail Bonita Springs, FL
- **STRAP #:** 04-48-25-B3-0140J.001A
- **ZONING:** CC Community Commercial
- **SIZE:** 1.24± Acres / 54,014± SF
- UTILITIES: Water, Sewer Available
- **PRICE:** \$1,728,500
- **COMMENTS:** Prime US 41 frontage just south of Bonita Beach Rd., one of the last undeveloped commercial lots left in the area. Parcel offers 250± feet of frontage on US 41 with ingress/egress via a reverse frontage road. Community Commercial allows a wide variety of retail, office and commercial uses.