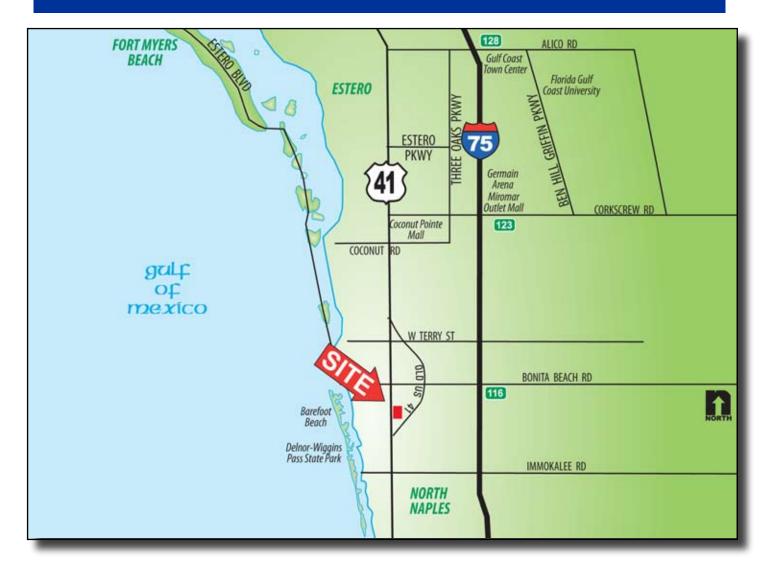

- **LOCATION:** South Tamiami Trail Bonita Springs, FL
- **STRAP #:** 04-48-25-B3-0140J.001A
- **ZONING:** CC Community Commercial
- **SIZE:** 1.24± Acres / 54,014± SF
- UTILITIES: Water, Sewer Available
- **PRICE:** \$1,728,500
- **COMMENTS:** Prime US 41 frontage just south of Bonita Beach Rd., one of the last undeveloped commercial lots left in the area. Parcel offers 250± feet of frontage on US 41 with ingress/egress via a reverse frontage road. Community Commercial allows a wide variety of retail, office and commercial uses.