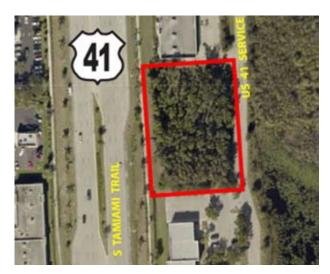

- **LOCATION:** South Tamiami Trail Bonita Springs, FL
- **STRAP #:** 04-48-25-B3-0140J.001A
- **ZONING:** CC Community Commercial
- **SIZE:** 1.24± Acres / 54,014± SF
- UTILITIES: Water, Sewer Available
- **PRICE:** \$1,728,500
- **COMMENTS:** Prime US 41 frontage just south of Bonita Beach Rd., one of the last undeveloped commercial lots left in the area. Parcel offers 250± feet of frontage on US 41 with ingress/egress via a reverse frontage road. Community Commercial allows a wide variety of retail, office and commercial uses.