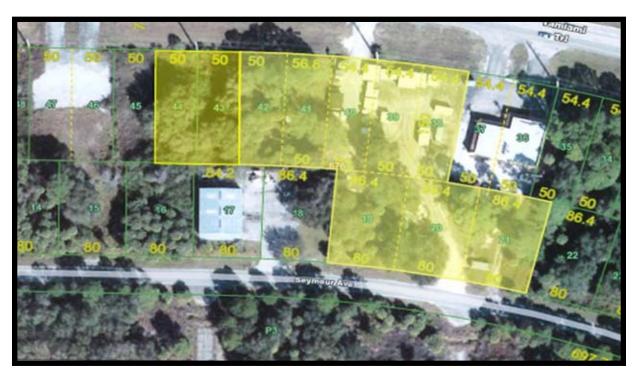

## Woodyard 1.92± Acre Site on US 41 in Port Charlotte

LOCATION: 913, 915 & 921 Tamiami Trail, Port Charlotte, FL 33953

STRAP #: 402112226005; 402112226006 & 402112226019

CG - General Commercial **ZONING: UTILITIES:** County Water

SIZE:  $1.92 \pm \text{Acres or } 83,850 \pm \text{Sq. Ft.}$ 

PRICE: \$1,050,000

**COMMENTS:** 374± Ft. frontage on US 41. Commercial site in the heart of Port Charlotte near

shopping and restaurants including WalMart Supercenter, Target, Dennys and more. Easy access to all major corridors. Allowable uses include: hotel, restaurant, retail,