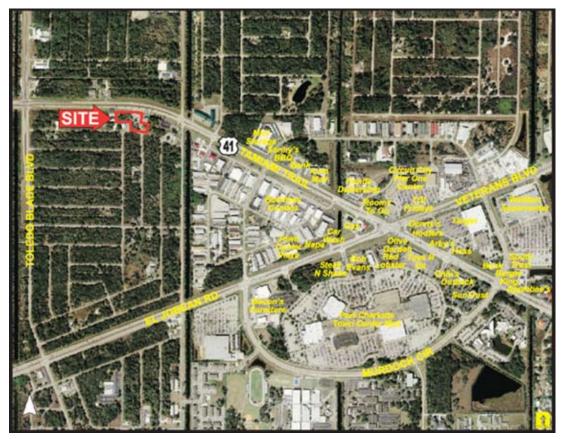

## Woodyard 1.92± Acre Site on US 41 in Port Charlotte

LOCATION: 913, 915 & 921 Tamiami Trail, Port Charlotte, FL 33953

STRAP #: 402112226005; 402112226006 & 402112226019

CG - General Commercial **ZONING: UTILITIES:** County Water

SIZE:  $1.92 \pm \text{Acres or } 83,850 \pm \text{Sq. Ft.}$ 

PRICE: \$1,050,000

**COMMENTS:** 374± Ft. frontage on US 41. Commercial site in the heart of Port Charlotte near

shopping and restaurants including WalMart Supercenter, Target, Dennys and more. Easy access to all major corridors. Allowable uses include: hotel, restaurant, retail,