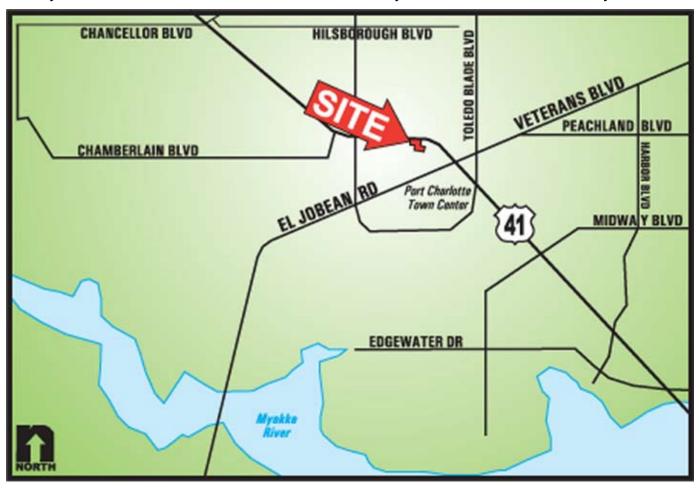

## Woodyard 1.92± Acre Site on US 41 in Port Charlotte

LOCATION: 913, 915 & 921 Tamiami Trail, Port Charlotte, FL 33953

STRAP #: 402112226005; 402112226006 & 402112226019

CG - General Commercial **ZONING: UTILITIES:** County Water

SIZE:  $1.92 \pm \text{Acres or } 83,850 \pm \text{Sq. Ft.}$ 

PRICE: \$1,050,000

**COMMENTS:** 374± Ft. frontage on US 41. Commercial site in the heart of Port Charlotte near

shopping and restaurants including WalMart Supercenter, Target, Dennys and more. Easy access to all major corridors. Allowable uses include: hotel, restaurant, retail,