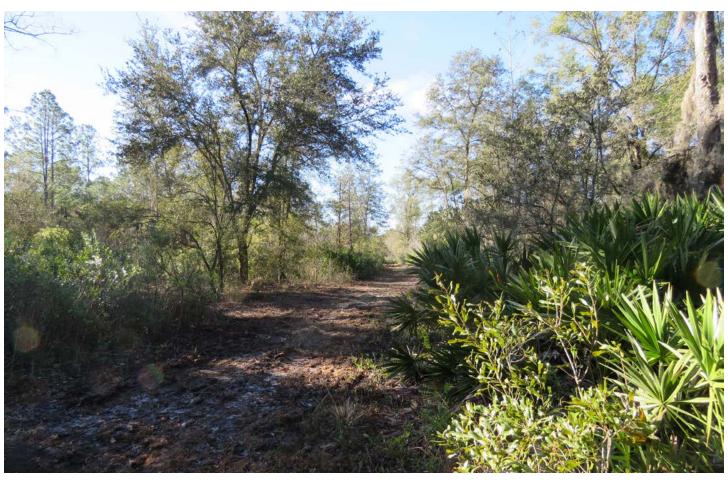

Fencing: None

**Zoning/FLU:** Alachua Co: FLU - Rural Agriculture, Zoning - Agriculture; Bradford Co: FLU - A-2 & ESA-2,

Zoning - A-2 & ESA-2

Excellent hunting tract located in Alachua County, which is known for producing trophy bucks. Beautiful mature hardwood and cypress timber along the Santa Fe River. Numerous UTV trails for good hunting access and established food plots. Less than ½ hour from

Gainesville and the University of Florida.

Income Features: Potential timber production

Land Cover: Mostly natural hardwoods and pines,
mature bottomland hardwoods along the river.

Predominant Soil Types: Pelham Sand, Macotte,
Wesconnett, and Surrency Soils, Meadowbrook and
Allanton Soils, Wauchula Sand, Pamona Sand

**Current Use:** Hunting, recreation

Potential Use: Hunting, kayaking, hiking, timber

production

General Points of Interest: Approximately 18 miles

from Gainesville and the University of Florida