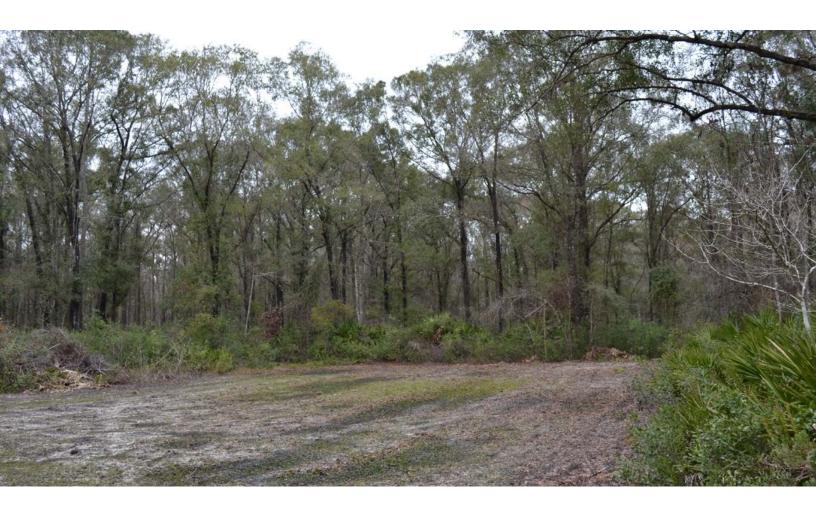

Fencing: None

**Zoning/FLU:** Alachua Co: FLU - Rural Agriculture, Zoning - Agriculture; Bradford Co: FLU - A-2 & ESA-2,

Zoning - A-2 & ESA-2

Excellent hunting tract located in Alachua County, which is known for producing trophy bucks. Beautiful mature hardwood and cypress timber along the Santa Fe River. Numerous UTV trails for good hunting access and established food plots. Less than ½ hour from

Gainesville and the University of Florida.

Income Features: Potential timber production

Land Cover: Mostly natural hardwoods and pines,
mature bottomland hardwoods along the river.

Predominant Soil Types: Pelham Sand, Macotte,
Wesconnett, and Surrency Soils, Meadowbrook and
Allanton Soils, Wauchula Sand, Pamona Sand