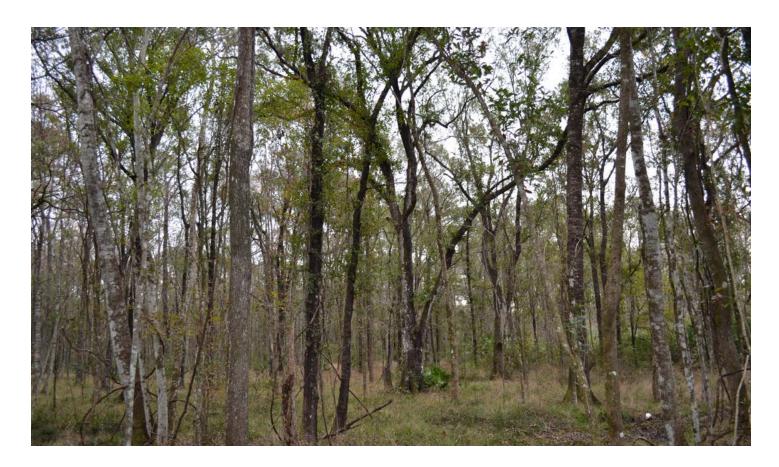

Fencing: None

**Zoning/FLU:** Alachua Co: FLU - Rural Agriculture, Zoning - Agriculture; Bradford Co: FLU - A-2 & ESA-2,

Zoning - A-2 & ESA-2

Excellent hunting tract located in Alachua County, which is known for producing trophy bucks. Beautiful mature hardwood and cypress timber along the Santa Fe River. Numerous UTV trails for good hunting access and established food plots. Less than ½ hour from

Gainesville and the University of Florida.

Income Features: Potential timber production

Land Cover: Mostly natural hardwoods and pines,
mature bottomland hardwoods along the river.

Predominant Soil Types: Pelham Sand, Macotte,
Wesconnett, and Surrency Soils, Meadowbrook and
Allanton Soils, Wauchula Sand, Pamona Sand