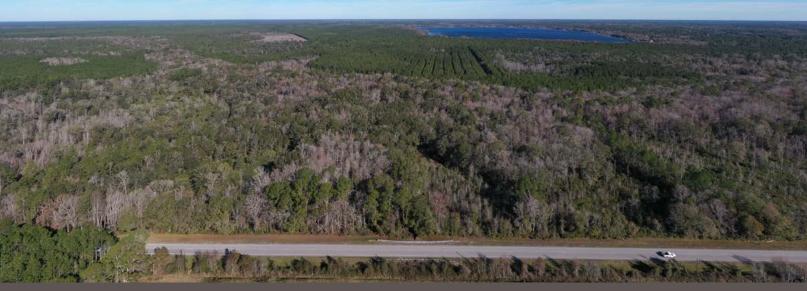

## ALACHUA COUNTY HUNTING TRACT

WALDO, FL | ALACHUA COUNTY

123 ± ACRES TOTAL

## SPECIFICATIONS & FEATURES

Acreage: 123.12 ± acres Sale Price: \$285,000 Price per Acre: \$2,317

Site Address: CR 225, Waldo, FL 32694

County: Alachua

**Lake Frontage/Water Features:** Santa Fe River runs through the northern portion of the property for ¾ mile **Road Frontage:** ¾ mile of frontage on CR-225, a two-

lane paved highway

**Uplands/Wetlands:** 53% uplands, 47% wetlands

Irrigation/Wells: None

Water Source: No central water or sewer

Game Populations: Abundant deer, turkey, small game

Structures: None Taxes: \$622.89 in 2018

Fencing: None

**Zoning/FLU:** Alachua Co: FLU - Rural Agriculture, Zoning - Agriculture; Bradford Co: FLU - A-2 & ESA-2,

Zoning - A-2 & ESA-2

Excellent hunting tract located in Alachua County, which is known for producing trophy bucks. Beautiful mature hardwood and cypress timber along the Santa Fe River. Numerous UTV trails for good hunting access and established food plots. Less than ½ hour from