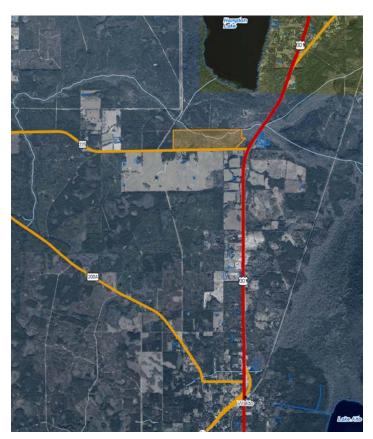

# LOCATION & DRIVING DIRECTIONS

#### Parcel IDs:

Alachua Co: 16905-001-000, 16905-002-001, 16901-

001-000

Bradford Co: 01058-0-00000

**GPS Location:** 29.835152, -82.174519

### **Driving Direction:**

• From Waldo, go north on US-301 for 3 miles.

Turn left on CR-225 and go ¼ mile

Property will be on the right (north) side of CR-225.

**Showing Instructions:** Gate is locked. Please contact listing agents, Tony Wallace (352.505.9274) or Greg Driskell (386.385.7304), to arrange showing.