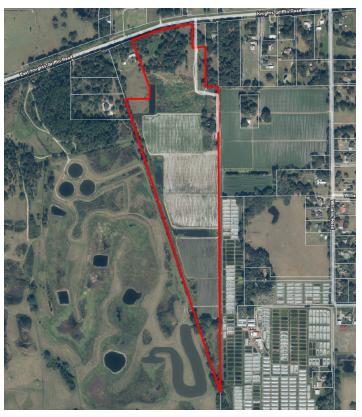

## SPECIFICATIONS & FEATURES

Acreage: 60 ± acres Sale Price: \$575,000 Price per Acre: \$9,583

Site Address: 1123 Fish Farm Rd., Plant City, FL

33565

County: Hillsborough

Water Features: 3 large ponds Road Frontage: 900 ± ft.

#### Parcel IDs:

- U-04-28-22-000004-62700.0
- U-04-28-22-000004-62710.0
- U-09-28-22-000004-67090.0