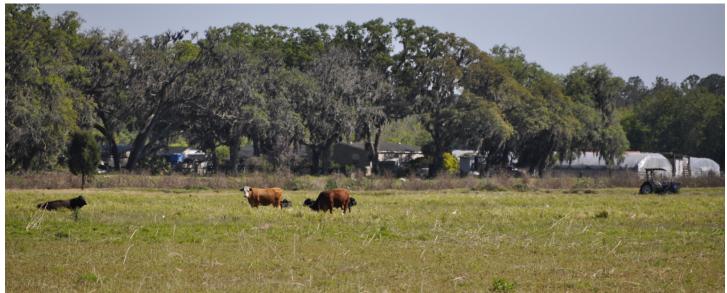

Knights Farm & Ranch is a beautiful homesite with plenty of pasture to run a small herd of cattle, horses or farm. This property could also be a family farm for cattle, strawberries or blueberries, which will qualify as organic as there hasn't been conventional farming for past 3 years. The private ponds provide great fishing and the pasture provides plenty of room to ride ATV'S. Just outside of Plant City, Knights Farm & Ranch is not too far from Lakeland, Tampa and Orlando.

Fencing: 2 year old 5 strand barbed wire with heavy

post

Game Populations: Ample fishing

Current Use: Cattle pasture

Just a few miles from Plant City and Lakeland!

863.648.1528 114 N. Tennessee Ave. 3rd Floor Lakeland, FL 33801

> 60 ± Acres • Former farm, now pastureland for cattle Country homesite potential Majority uplands, 3 ponds with plentiful fishing