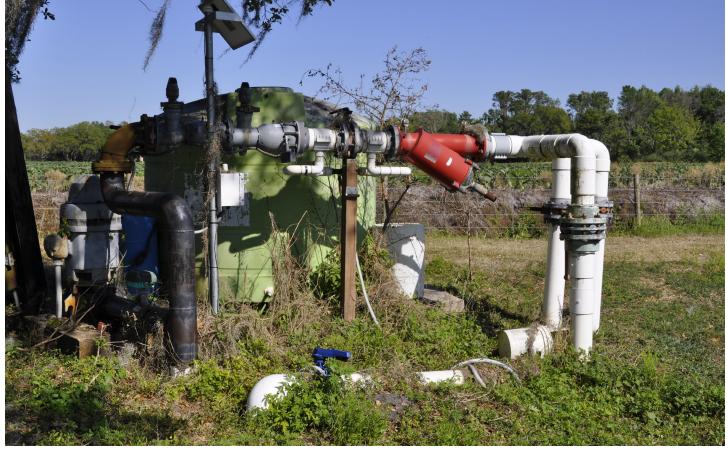

Soil Types: St. Johns, Bassinger, Holopaw, Samsula,

Eaton and Myakka Fine Sands

**Uplands/Wetlands:** 52.2 ± arces uplands, 7.6 ± acres wetlands (4.6 Deep Ponds/2.4 Bottomland, .6 Wet

Prairie)

**Grass Types:** Argentine Bahia and Native Grasses **Water Source & Utilities:** Electric - single and 3 phase

Irrigation/Wells: 20 acres under irrigation with CUP for frost and freeze protection (former strawberry farm)

Structures: Large equipment barn (in need of some

repairs), 2 rental mobile homes

Taxes: \$877.82 (2017) Zoning/FLU: A/RR