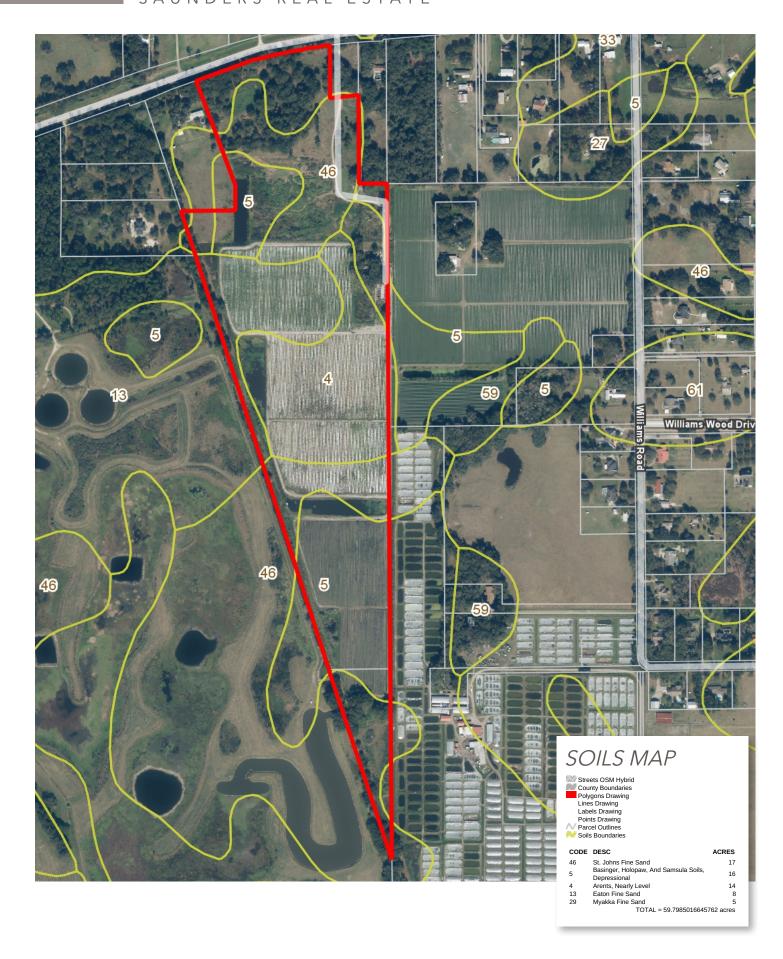

Soil Types: St. Johns, Bassinger, Holopaw, Samsula,

Eaton and Myakka Fine Sands

**Uplands/Wetlands:** 52.2 ± arces uplands, 7.6 ± acres wetlands (4.6 Deep Ponds/2.4 Bottomland, .6 Wet

Prairie)

**Grass Types:** Argentine Bahia and Native Grasses **Water Source & Utilities:** Electric - single and 3 phase

#### Parcel IDs:

- U-04-28-22-000004-62700.0
- U-04-28-22-000004-62710.0
- U-09-28-22-000004-67090.0