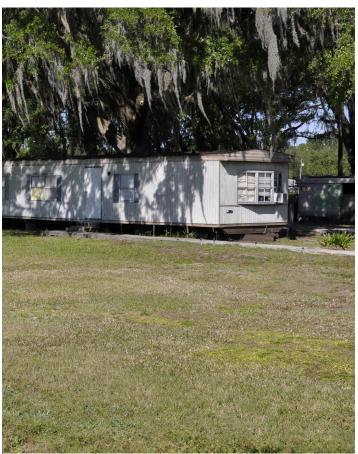

Irrigation/Wells: 20 acres under irrigation with CUP for frost and freeze protection (former strawberry farm)

Structures: Large equipment barn (in need of some

repairs), 2 rental mobile homes

Taxes: \$877.82 (2017) Zoning/FLU: A/RR