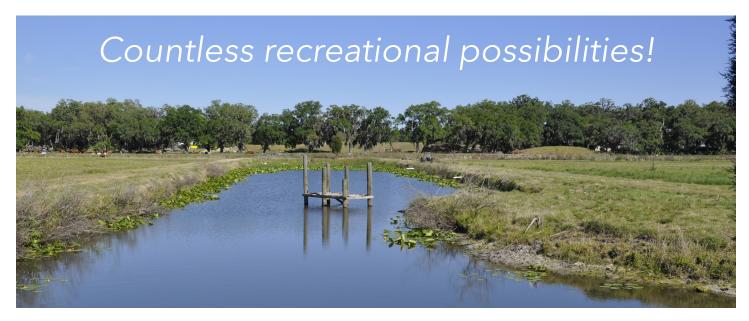

## SPECIFICATIONS & FEATURES

Acreage: 60 ± acres Sale Price: \$575,000 Price per Acre: \$9,583

Site Address: 1123 Fish Farm Rd., Plant City, FL

33565

County: Hillsborough

Water Features: 3 large ponds Road Frontage: 900 ± ft.

Knights Farm & Ranch is a beautiful homesite with plenty of pasture to run a small herd of cattle, horses or farm. This property could also be a family farm for cattle, strawberries or blueberries, which will qualify as organic as there hasn't been conventional farming for past 3 years. The private ponds provide great fishing and the pasture provides plenty of room to ride ATV'S. Just outside of Plant City, Knights Farm & Ranch is not too far from Lakeland, Tampa and Orlando.

Just a few miles from Plant City and Lakeland!

863.648.1528 114 N. Tennessee Ave. 3rd Floor Lakeland, FL 33801

> 60 ± Acres • Former farm, now pastureland for cattle Country homesite potential Majority uplands, 3 ponds with plentiful fishing