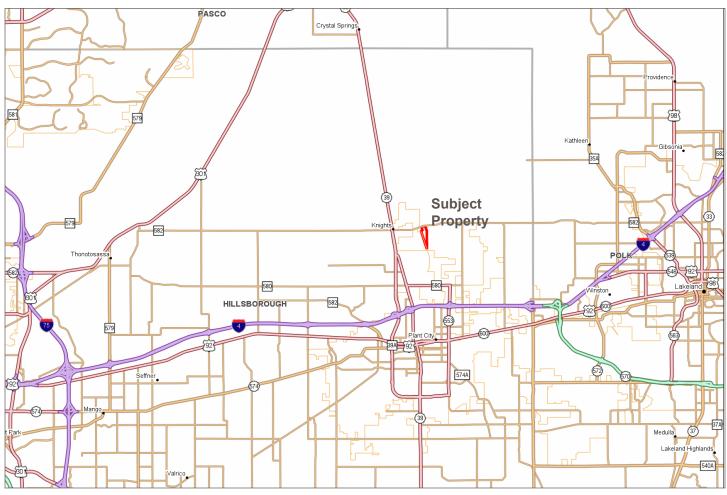

# LOCATION & DRIVING DIRECTIONS

### **Driving Direction:**

 From Plant City take FL Hwy 39 North to Knights Griffin Rd. and turn East (right) and go 1 mile and turn South (right) into the property and cross over the cattle guard.

**Showing Instructions:** Contact listing agent for showing instructions.

Just a few miles from Plant City and Lakeland!

863.648.1528 114 N. Tennessee Ave. 3rd Floor Lakeland, FL 33801

> 60 ± Acres • Former farm, now pastureland for cattle Country homesite potential Majority uplands, 3 ponds with plentiful fishing