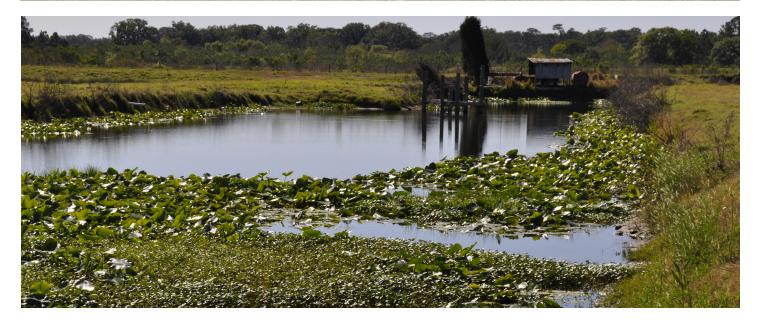

## SPECIFICATIONS & FEATURES

Acreage: 60 ± acres Sale Price: \$575,000 Price per Acre: \$9,583

Site Address: 1123 Fish Farm Rd., Plant City, FL

33565

County: Hillsborough

Water Features: 3 large ponds Road Frontage: 900 ± ft.

Fencing: 2 year old 5 strand barbed wire with heavy

post

Game Populations: Ample fishing

Current Use: Cattle pasture