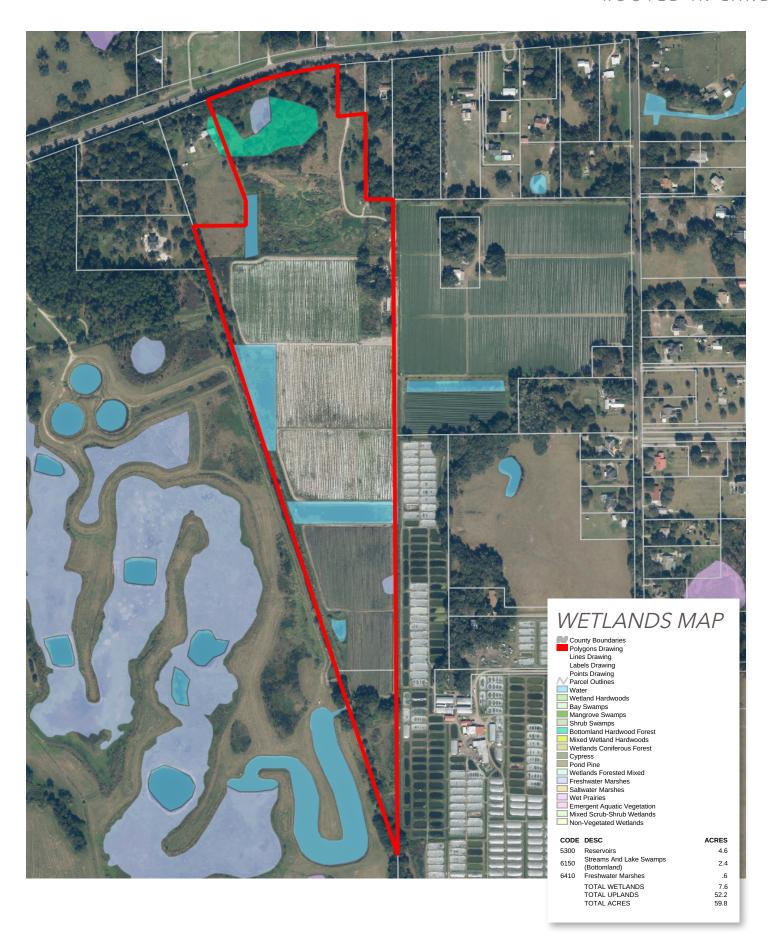

Soil Types: St. Johns, Bassinger, Holopaw, Samsula,

Eaton and Myakka Fine Sands

**Uplands/Wetlands:** 52.2 ± arces uplands, 7.6 ± acres wetlands (4.6 Deep Ponds/2.4 Bottomland, .6 Wet

Prairie)

**Grass Types:** Argentine Bahia and Native Grasses **Water Source & Utilities:** Electric - single and 3 phase