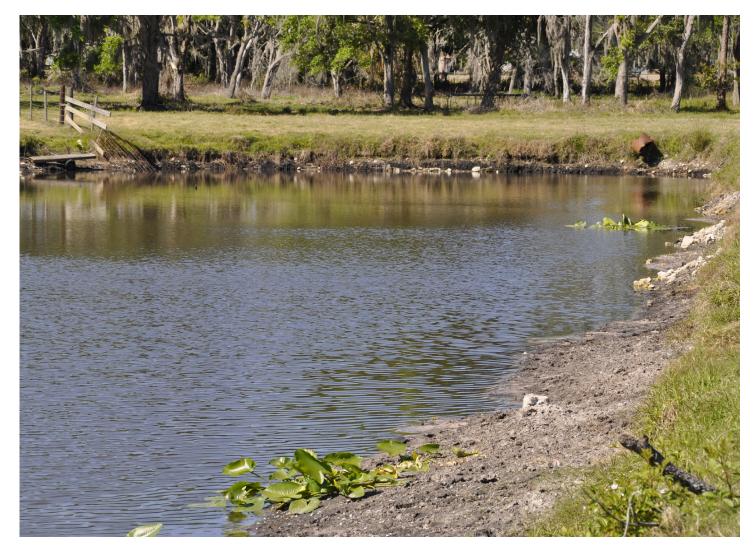

## SPECIFICATIONS & FEATURES

Acreage: 60 ± acres Sale Price: \$575,000 Price per Acre: \$9,583

Site Address: 1123 Fish Farm Rd., Plant City, FL

33565

County: Hillsborough

Water Features: 3 large ponds Road Frontage: 900 ± ft.

Fencing: 2 year old 5 strand barbed wire with heavy

post

Game Populations: Ample fishing

Current Use: Cattle pasture

Just a few miles from Plant City and Lakeland!

863.648.1528 114 N. Tennessee Ave. 3rd Floor Lakeland, FL 33801

> 60 ± Acres • Former farm, now pastureland for cattle Country homesite potential Majority uplands, 3 ponds with plentiful fishing