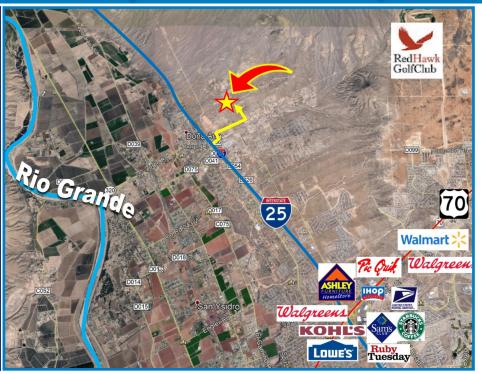

## 5 Acre Residential Lot, House or Mobil Home Permitted 1485 Desert Hills Rd., Las Cruces, NM 88012 \$58,000

5 Acre Residential lot
Located in Dona Ana area
north of Las Cruces, NM.
Easy access to I-25. Enjoy
country setting. House or
Mobil Home permitted.
County regulations. Horses
allowed. Views of the Dona
Ana Mountains and Organ
Desert Peak National
Monument Mountains.
Utilities available.