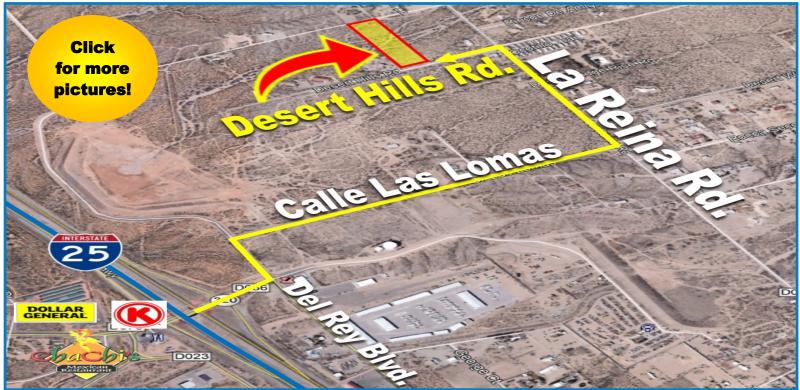

## 5 Acre Residential Lot, House or Mobil Home Permitted 1485 Desert Hills Rd., Las Cruces, NM 88012 \$58,000

5 Acre Residential lot
Located in Dona Ana area
north of Las Cruces, NM.
Easy access to I-25. Enjoy
country setting. House or
Mobil Home permitted.
County regulations. Horses
allowed. Views of the Dona
Ana Mountains and Organ
Desert Peak National
Monument Mountains.
Utilities available.