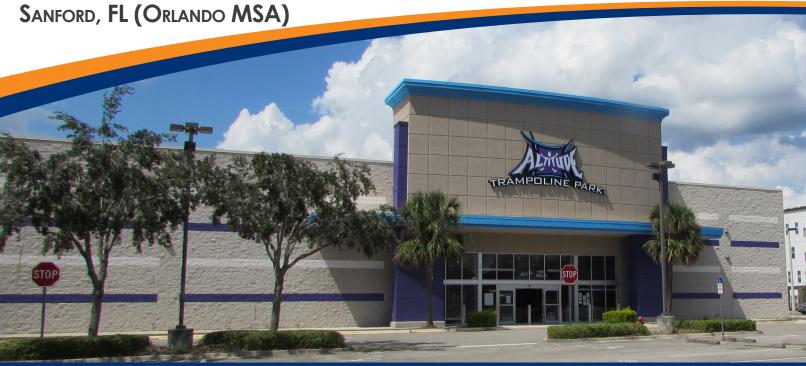

## **ALTITUDE TRAMPOLINE PARK**

1810 RINEHART ROAD

30,000± SF

NNN RETAIL INVESTMENT SALE

\$5,595,000

## PROPERTY INFORMATION

**Price:** \$5,595,000

**Site Size (AC):** 3.82± AC

Total GLA: 30,000 SF

Rinehart Road AADT: 18,400 SF

- NNN Lease for 10 years (with bumps).
- Freestanding building with large pylon signage.
- Premium location in major retail corridor just off SR 46 on Rinehart Road.
- Surrounded by national retailers such as WalMart, Target, Bed Bath & Beyond and Best Buy.
- Located one-half mile from Seminole Town Center mall featuring Dillard's, Burlington, Macy's and JC Penney.
- Adjacent to new, 175-unit apartment complex.