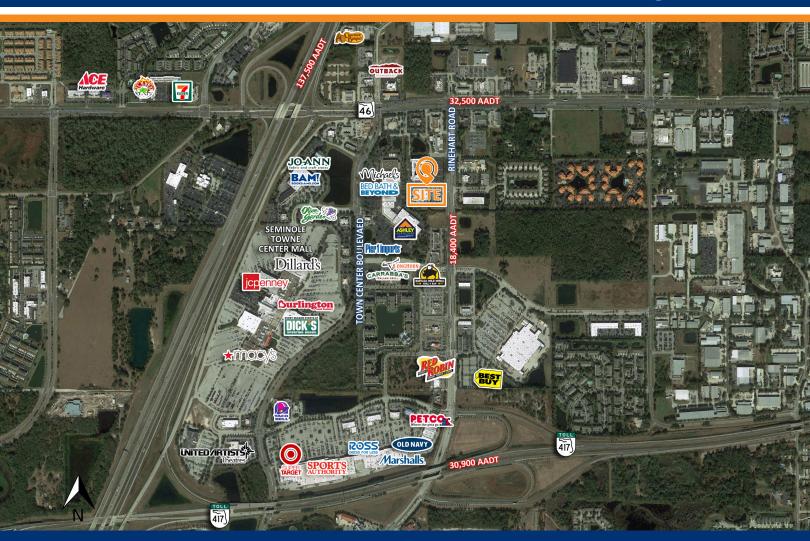

## PROPERTY INFORMATION

**Price:** \$5,595,000

**Site Size (AC):** 3.82± AC

Total GLA: 30,000 SF

Rinehart Road AADT: 18,400 SF

- NNN Lease for 10 years (with bumps).
- Freestanding building with large pylon signage.
- Premium location in major retail corridor just off SR 46 on Rinehart Road.
- Surrounded by national retailers such as WalMart, Target, Bed Bath & Beyond and Best Buy.
- Located one-half mile from Seminole Town Center mall featuring Dillard's, Burlington, Macy's and JC Penney.
- Adjacent to new, 175-unit apartment complex.