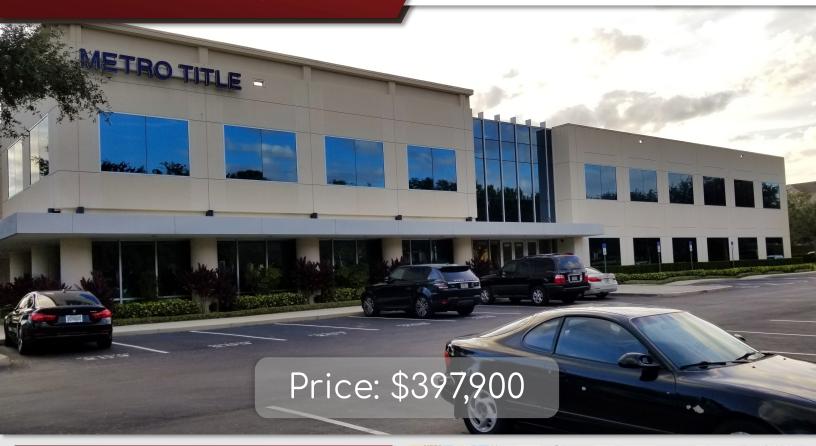

# **Metro Park Office**

6200 Metrowest Blvd STE 203 Orlando, FL 32835

## **PROPERTY DETAILS**

- ±2,116 sf suite on 2nd floor
- 4 offices, 2 conference rooms, reception area, kitchen, and 2 storage/equipment rooms
- Natural lighting throughout suite
- Beautiful entrance way and lobby
- Ample parking