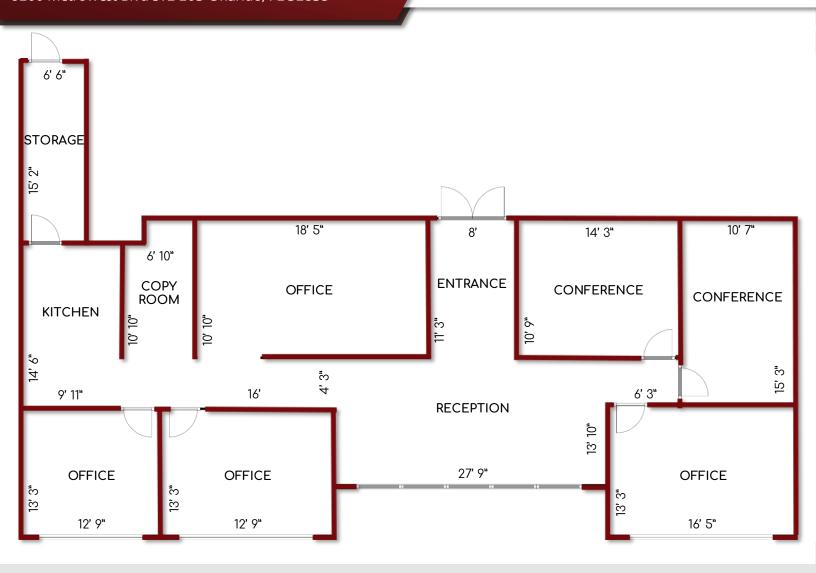

## **PROPERTY DETAILS**

- ±2,116 sf suite on 2nd floor
- 4 offices, 2 conference rooms, reception area, kitchen, and 2 storage/equipment rooms
- Natural lighting throughout suite
- Beautiful entrance way and lobby
- Ample parking