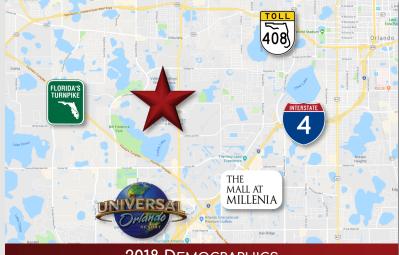

## **LOCATION DETAILS**

This office space is located near the intersection of Metrowest Blvd and Metro Park Circle with an ADT of 28,000.

The building can be seen from Metrowest Blvd, has a nearby bus stop, and connects S Hiawassee Rd and S Kirkman Rd making it easily accessible.

Less than 3 miles from the Florida Turnpike, I-4, and the 408. Near Universal, Millenia, and Valencia.