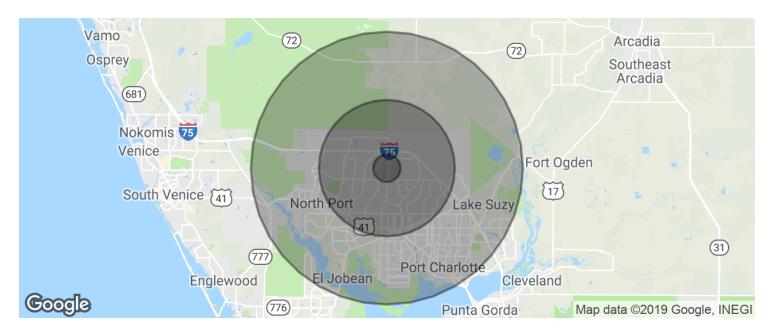

## NORTH PORT NNN INVESTMENT - 7.47% CAP

| POPULATION                           | 1 MILE            | 5 MILES               | 10 MILES               |
|--------------------------------------|-------------------|-----------------------|------------------------|
| Total population                     | 2,074             | 42,372                | 143,534                |
| Median age                           | 36.9              | 42.4                  | 47.8                   |
| Median age (Male)                    | 36.1              | 41.2                  | 46.0                   |
| Median age (Female)                  | 37.2              | 43.1                  | 49.1                   |
|                                      |                   |                       |                        |
| HOUSEHOLDS & INCOME                  | 1 MILE            | 5 MILES               | 10 MILES               |
| HOUSEHOLDS & INCOME Total households | <b>1 MILE</b> 744 | <b>5 MILES</b> 16,521 | <b>10 MILES</b> 60,911 |
|                                      |                   |                       |                        |
| Total households                     | 744               | 16,521                | 60,911                 |

<sup>\*</sup> Demographic data derived from 2010 US Census

**Ronald Struthers, CCIM** 

**941.769.3316** FL #BK275268

rstruthers@ccim.net