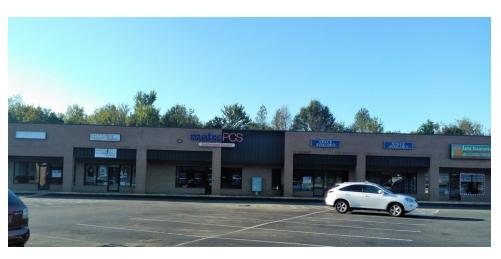

### **PROPERTY OVERVIEW**

This retail investment features 43,810 total SF consisting of three single story glass storefront buildings. Building one consists of 25,660, building two has 15,750 SF. Building three has 2,400 SF with a 1,200 SF restaurant space including a drive thru. All spaces divisible into many different configuration ranging from 1,200 SF to as large as any of the individual building sizes. Dollar Tree is the main anchor tenant. Strong location for users high traffic count over 17k cars per day.

Neighboring tenants include Piggly Wiggly, McDonald's, Raffield Tire Master, Family Dollar, Title Max, Subway, KFC, Arby's, Waffle House, Roses Department Store, Dollar General, Bank of America, State Bank, Dairy Queen, SunTrust Bank, USPS

### SHERMAN & HEMSTREET REAL ESTATE COMPANY

Macon, GA 31206

| TENANT<br>NAME      | UNIT<br>NUMBER | UNIT<br>SIZE (SF) | LEASE<br>START | LEASE<br>END | ANNUAL<br>RENT | % OF<br>GLA | PRICE<br>PER SF/YR |
|---------------------|----------------|-------------------|----------------|--------------|----------------|-------------|--------------------|
| Vacant              | 410 B          | 1,200             |                |              | \$0            | 2.74        | \$0.00             |
| Catherine's Venue   | 435            | 5,400             | 12/01/2016     | 12/31/2019   | \$18,000       | 12.33       | \$3.33             |
| Dollar Tree         | 1508           | 9,150             | 10/13/2014     | 01/31/2022   | \$74,939       | 20.89       | \$8.19             |
| Vacant              | 1530 & 1532    | 2,355             |                |              | \$0            | 5.38        | \$0.00             |
| Laundry             | 1540           | 2,375             | 08/01/2018     | 08/01/2023   | \$16,800       | 5.42        | \$7.07             |
| Worship Center      | 1542           | 3,122             | 04/01/2017     | 03/31/2020   | \$18,600       | 7.13        | \$5.96             |
| Healthcare Training | 1544           | 2,135             | 06/05/2018     | 05/31/2021   | \$10,800       | 4.87        | \$5.06             |
| Vacant              | 1546 A         | 1,190             |                |              | \$0            | 2.72        | \$0.00             |
| Sharon's Fashion    | 1546 B         | 1,125             | 05/01/2016     | 02/01/2019   | \$7,200        | 2.57        | \$6.40             |
| Metro PCS           | 1548           | 2,150             | 09/01/2016     | 08/31/2020   | \$7,200        | 4.91        | \$3.35             |
| Vacant              | 1550           | 2,690             |                |              | \$0            | 6.14        | \$0.00             |
| Business Services   | 1552 A         | 1,153             | 02/15/2017     | 02/28/2022   | \$7,800        | 2.63        | \$6.76             |
| Beauty Shop         | 1552 B         | 1,153             | 02/15/2017     | 02/28/2022   | \$7,800        | 2.63        | \$6.76             |
| Associates Tax      | 1552 C         | 2,300             | 08/01/2018     | 07/31/2021   | \$8,400        | 5.25        | \$3.65             |
| Classic Cuts        | 1556           | 1,477             | 08/01/2010     | 08/31/2013   | \$7,200        | 3.37        | \$4.87             |
| Furniture Store     | 1560           | 4,835             | 02/01/2017     | 01/31/2022   | \$24,000       | 11.04       | \$4.96             |
| Totals/Averages     |                | 43,810            |                |              | \$208,739      |             | \$4.76             |