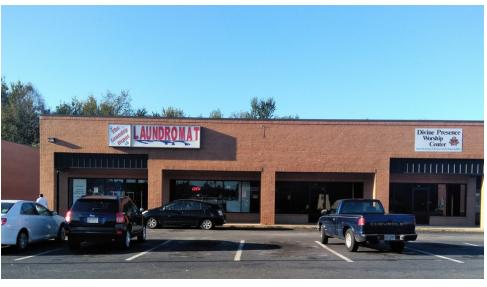

### SHERMAN & HEMSTREET REAL ESTATE COMPANY

Macon, GA 31206

| TENANT<br>NAME      | UNIT<br>NUMBER | UNIT<br>SIZE (SF) | LEASE<br>START | LEASE<br>END | ANNUAL<br>RENT | % OF<br>GLA | PRICE<br>PER SF/YR |
|---------------------|----------------|-------------------|----------------|--------------|----------------|-------------|--------------------|
| Vacant              | 410 B          | 1,200             |                |              | \$0            | 2.74        | \$0.00             |
| Catherine's Venue   | 435            | 5,400             | 12/01/2016     | 12/31/2019   | \$18,000       | 12.33       | \$3.33             |
| Dollar Tree         | 1508           | 9,150             | 10/13/2014     | 01/31/2022   | \$74,939       | 20.89       | \$8.19             |
| Vacant              | 1530 & 1532    | 2,355             |                |              | \$0            | 5.38        | \$0.00             |
| Laundry             | 1540           | 2,375             | 08/01/2018     | 08/01/2023   | \$16,800       | 5.42        | \$7.07             |
| Worship Center      | 1542           | 3,122             | 04/01/2017     | 03/31/2020   | \$18,600       | 7.13        | \$5.96             |
| Healthcare Training | 1544           | 2,135             | 06/05/2018     | 05/31/2021   | \$10,800       | 4.87        | \$5.06             |
| Vacant              | 1546 A         | 1,190             |                |              | \$0            | 2.72        | \$0.00             |
| Sharon's Fashion    | 1546 B         | 1,125             | 05/01/2016     | 02/01/2019   | \$7,200        | 2.57        | \$6.40             |
| Metro PCS           | 1548           | 2,150             | 09/01/2016     | 08/31/2020   | \$7,200        | 4.91        | \$3.35             |
| Vacant              | 1550           | 2,690             |                |              | \$0            | 6.14        | \$0.00             |
| Business Services   | 1552 A         | 1,153             | 02/15/2017     | 02/28/2022   | \$7,800        | 2.63        | \$6.76             |
| Beauty Shop         | 1552 B         | 1,153             | 02/15/2017     | 02/28/2022   | \$7,800        | 2.63        | \$6.76             |
| Associates Tax      | 1552 C         | 2,300             | 08/01/2018     | 07/31/2021   | \$8,400        | 5.25        | \$3.65             |
| Classic Cuts        | 1556           | 1,477             | 08/01/2010     | 08/31/2013   | \$7,200        | 3.37        | \$4.87             |
| Furniture Store     | 1560           | 4,835             | 02/01/2017     | 01/31/2022   | \$24,000       | 11.04       | \$4.96             |
| Totals/Averages     |                | 43,810            |                |              | \$208,739      |             | \$4.76             |