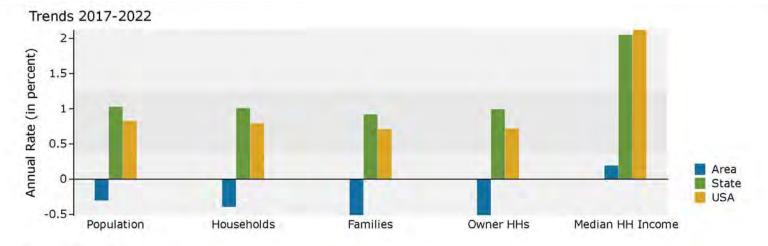

n Alone                                     | 12        | 0.0%         | 13       | 0.0%    | 14           | 0.0        |
| Asian Alone<br>Pacific Islander Alone           | 12        |              | 630      | 1.6%    | 672          | 1.8        |
|                                                 | 570       | 1.5%         | 030      | 2.070   |              |            |
| Pacific Islander Alone                          |           | 1.5%<br>1.3% | 583      | 1.5%    | 644          | 1.7        |
| Pacific Islander Alone<br>Some Other Race Alone | 570       |              |          |         | 644<br>1,370 | 1.7<br>3.6 |

September 20, 2017



1502 Rocky Creek Rd, Macon, Georgia, 31206 Ring: 3 mile radius

Prepared by Esri

Latitude: 32,79109 Longitude: -83.67151

September 20, 2017



### Population by Age 12-



### 2017 Household Income



### 2017 Population by Race



2017 Percent Hispanic Origin: 3.3%

Source: U.S. Census Bureau, Census 2010 Summary File 1. Esri forecasts for 2017 and 2022.



1502 Rocky Creek Rd, Macon, Georgia, 31206 Ring: 5 mile radius Prepared by Esri Latitude: 32,79109 Lungitude: -83,67151

| Summary                                                                                                                                                                                | Cer                                                                                                                                          | sus 2010                                                                                              |