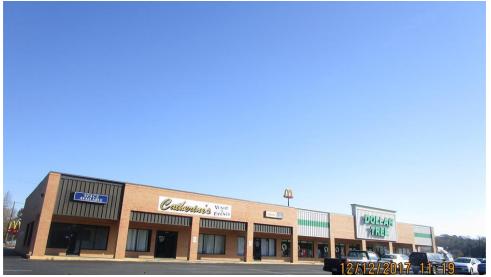

### **PROPERTY OVERVIEW**

This retail investment features 43,810 total SF consisting of three single story glass storefront buildings. Building one consists of 25,660, building two has 15,750 SF. Building three has 2,400 SF with a 1,200 SF restaurant space including a drive thru. All spaces divisible into many different configuration ranging from 1,200 SF to as large as any of the individual building sizes. Dollar Tree is the main anchor tenant. Strong location for users high traffic count over 17k cars per day.

Neighboring tenants include Piggly Wiggly, McDonald's, Raffield Tire Master, Family Dollar, Title Max, Subway, KFC, Arby's, Waffle House, Roses Department Store, Dollar General, Bank of America, State Bank, Dairy Queen, SunTrust Bank, USPS