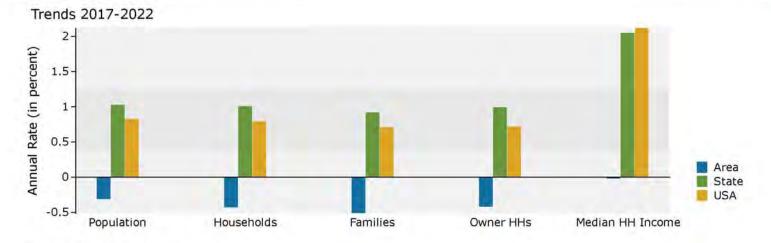

| 6<br>14<br>1<br>121 | 0.3%<br>0.0%<br>2.6% | 1<br>136 | 0.0%<br>3.0% | 1<br>145 | 0.0<br>3.2<br>1.8<br>5.4 |

September 20, 2017



1502 Rocky Creek Rd, Macon, Georgia, 31206 Ring: 1 mile radius

Prepared by Esri Latitude: 32,79109

Langitude: -83.67151

September 20, 2017



## Population by Age



### 2017 Household Income



### 2017 Population by Race



2017 Percent Hispanic Origin: 4.9%

Source: U.S. Census Bureau, Census 2010 Summary File 1. Esri forecasts for 2017 and 2022.



1502 Rocky Creek Rd, Macon, Georgia, 31206 Ring: 3 mile radius

Prepared by Esri Labrude: 32,79109 Longitude: 83,57151

| Summary                                         | Cer       | nsus 2010    |          | 2017    |              | 202        |
|-------------------------------------------------|-----------|--------------|----------|---------|--------------|------------|
| Population                                      |           | 38,964       |          | 38,380  |              | 37,78      |
| Households                                      |           | 13,833       |