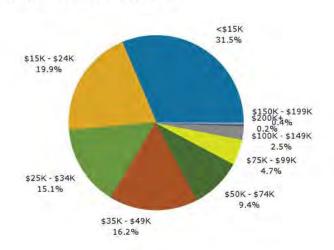

| 6<br>14<br>1<br>121 | 0.3%<br>0.0%<br>2.6% | 1<br>136 | 0.0%<br>3.0% | 1<br>145 | 0.0<br>3.2<br>1.8<br>5.4 |

September 20, 2017



1502 Rocky Creek Rd, Macon, Georgia, 31206 Ring: 1 mile radius

Prepared by Esri Latitude: 32,79109

Langitude: -83.67151

September 20, 2017



## Population by Age



### 2017 Household Income



### 2017 Population by Race



2017 Percent Hispanic Origin: 4.9%

Source: U.S. Census Bureau, Census 2010 Summary File 1. Esri forecasts for 2017 and 2022.



1502 Rocky Creek Rd, Macon, Georgia, 31206 Ring: 3 mile radius

Prepared by Esri Labrude: 32,79109 Longitude: 83,57151

| Summary                                         | Cer       | nsus 2010    |          | 2017    |              | 202        |
|-------------------------------------------------|-----------|--------------|----------|---------|--------------|------------|
| Population                                      |           | 38,964       |          | 38,380  |              | 37,78      |
| Households                                      |           | 13,833       |          | 13,458  |              | 13,19      |
| Fami