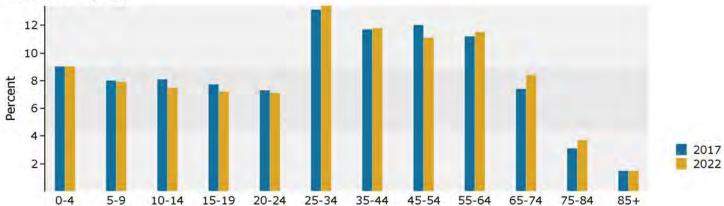

| 6<br>14<br>1<br>121 | 0.3%<br>0.0%<br>2.6% | 1<br>136 | 0.0%<br>3.0% | 1<br>145 | 0.0<br>3.2<br>1.8<br>5.4 |

September 20, 2017



1502 Rocky Creek Rd, Macon, Georgia, 31206 Ring: 1 mile radius

Prepared by Esri Latitude: 32,79109

Langitude: -83.67151

September 20, 2017



## Population by Age



### 2017 Household Income



### 2017 Population by Race



2017 Percent Hispanic Origin: 4.9%

Source: U.S. Census Bureau, Census 2010 Summary File 1. Esri forecasts for 2017 and 2022.



1502 Rocky Creek Rd, Macon, Georgia, 31206 Ring: 3 mile radius

Prepared by Esri Labrude: 32,79109 Longitude: 83,57151

| Summary                                         | Cer       | nsus 2010    |          | 2017    |              | 202        |
|-------------------------------------------------|-----------|--------------|----------|---------|--------------|------------|
| Population                                      |           | 38,964       |          | 38,380  |              | 37,78      |
| Households                                      |           | 13,833       |          | 13,458  |