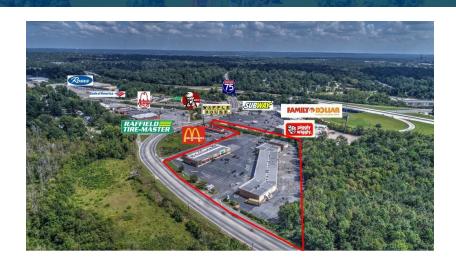

### **PROPERTY OVERVIEW**

This retail investment features 43,810 total SF consisting of three single story glass storefront buildings. Building one consists of 25,660, building two has 15,750 SF. Building three has 2,400 SF with a 1,200 SF restaurant space including a drive thru. All spaces divisible into many different configuration ranging from 1,200 SF to as large as any of the individual building sizes. Dollar Tree is the main anchor tenant. Strong location for users high traffic count over 17k cars per day.

Neighboring tenants include Piggly Wiggly, McDonald's, Raffield Tire Master, Family Dollar, Title Max, Subway, KFC, Arby's, Waffle House, Roses Department Store, Dollar General, Bank of America, State Bank, Dairy Queen, SunTrust Bank, USPS

### **LOCATION OVERVIEW**

Macon has a new Amazon facility bringing lots of jobs to the area. This is a B location but the area is steadily improving. Intersection of Pio Nono Avenue and Rocky Creek Road; heavily developed commercial area off Interstate 75.