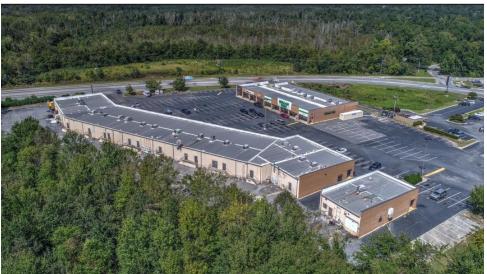

### **PROPERTY OVERVIEW**

This retail investment features 43,810 total SF consisting of three single story glass storefront buildings. Building one consists of 25,660, building two has 15,750 SF. Building three has 2,400 SF with a 1,200 SF restaurant space including a drive thru. All spaces divisible into many different configuration ranging from 1,200 SF to as large as any of the individual building sizes. Dollar Tree is the main anchor tenant. Strong location for users high traffic count over 17k cars per day.

Neighboring tenants include Piggly Wiggly, McDonald's, Raffield Tire Master, Family Dollar, Title Max, Subway, KFC, Arby's, Waffle House, Roses Department Store, Dollar General, Bank of America, State Bank, Dairy Queen, SunTrust Bank, USPS

### **LOCATION OVERVIEW**

Macon has a new Amazon facility bringing lots of jobs to the area. This is a B location but the area is steadily improving. Intersection of Pio Nono Avenue and Rocky Creek Road; heavily developed commercial area off Interstate 75.