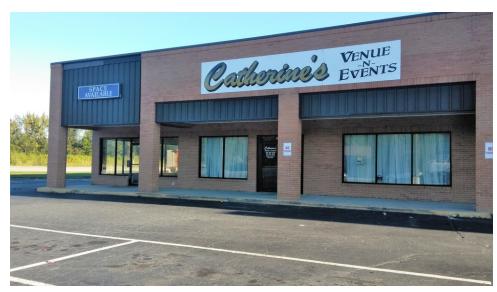

### SHERMAN & HEMSTREET REAL ESTATE COMPANY

Macon, GA 31206

| TENANT<br>NAME      | UNIT<br>NUMBER | UNIT<br>SIZE (SF) | LEASE<br>START | LEASE<br>END | ANNUAL<br>RENT | % OF<br>GLA | PRICE<br>PER SF/YR |
|---------------------|----------------|-------------------|----------------|--------------|----------------|-------------|--------------------|
| Vacant              | 410 B          | 1,200             |                |              | \$0            | 2.74        | \$0.00             |
| Catherine's Venue   | 435            | 5,400             | 12/01/2016     | 12/31/2019   | \$18,000       | 12.33       | \$3.33             |
| Dollar Tree         | 1508           | 9,150             | 10/13/2014     | 01/31/2022   | \$74,939       | 20.89       | \$8.19             |
| Vacant              | 1530 & 1532    | 2,355             |                |              | \$0            | 5.38        | \$0.00             |
| Laundry             | 1540           | 2,375             | 08/01/2018     | 08/01/2023   | \$16,800       | 5.42        | \$7.07             |
| Worship Center      | 1542           | 3,122             | 04/01/2017     | 03/31/2020   | \$18,600       | 7.13        | \$5.96             |
| Healthcare Training | 1544           | 2,135             | 06/05/2018     | 05/31/2021   | \$10,800       | 4.87        | \$5.06             |
| Vacant              | 1546 A         | 1,190             |                |              | \$0            | 2.72        | \$0.00             |
| Sharon's Fashion    | 1546 B         | 1,125             | 05/01/2016     | 02/01/2019   | \$7,200        | 2.57        | \$6.40             |
| Metro PCS           | 1548           | 2,150             | 09/01/2016     | 08/31/2020   | \$7,200        | 4.91        | \$3.35             |
| Vacant              | 1550           | 2,690             |                |              | \$0            | 6.14        | \$0.00             |
| Business Services   | 1552 A         | 1,153             | 02/15/2017     | 02/28/2022   | \$7,800        | 2.63        | \$6.76             |
| Beauty Shop         | 1552 B         | 1,153             | 02/15/2017     | 02/28/2022   | \$7,800        | 2.63        | \$6.76             |
| Associates Tax      | 1552 C         | 2,300             | 08/01/2018     | 07/31/2021   | \$8,400        | 5.25        | \$3.65             |
| Classic Cuts        | 1556           | 1,477             | 08/01/2010     | 08/31/2013   | \$7,200        | 3.37        | \$4.87             |
| Furniture Store     | 1560           | 4,835             | 02/01/2017     | 01/31/2022   | \$24,000       | 11.04       | \$4.96             |
| Totals/Averages     |                | 43,810            |                |              | \$208,739      |             | \$4.76             |