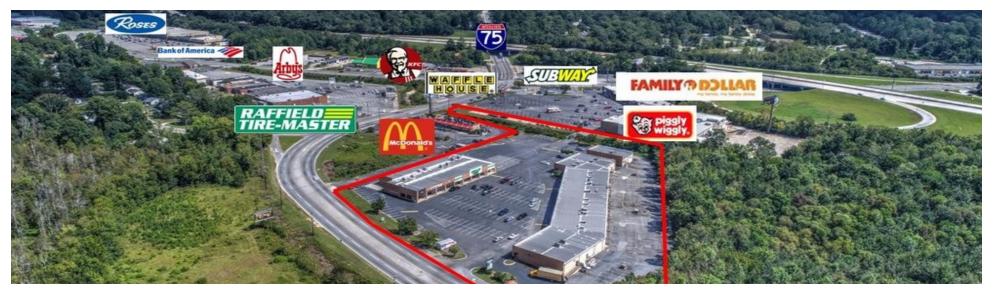

### **PROPERTY OVERVIEW**

This retail investment features 43,810 total SF consisting of three single story glass storefront buildings. Building one consists of 25,660, building two has 15,750 SF. Building three has 2,400 SF with a 1,200 SF restaurant space including a drive thru. All spaces divisible into many different configuration ranging from 1,200 SF to as large as any of the individual building sizes. Dollar Tree is the main anchor tenant. Strong location for users high traffic count over 17k cars per day.

Neighboring tenants include Piggly Wiggly, McDonald's, Raffield Tire Master, Family Dollar, Title Max, Subway, KFC, Arby's, Waffle House, Roses Department Store, Dollar General, Bank of America, State Bank, Dairy Queen, SunTrust Bank, USPS