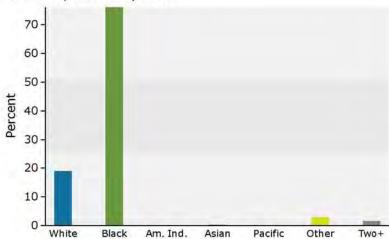

| 6<br>14<br>1<br>121 | 0.3%<br>0.0%<br>2.6% | 1<br>136 | 0.0%<br>3.0% | 1<br>145 | 0.0<br>3.2<br>1.8<br>5.4 |

September 20, 2017



1502 Rocky Creek Rd, Macon, Georgia, 31206 Ring: 1 mile radius

Prepared by Esri Latitude: 32,79109

Langitude: -83.67151

September 20, 2017



## Population by Age



### 2017 Household Income



### 2017 Population by Race



2017 Percent Hispanic Origin: 4.9%

Source: U.S. Census Bureau, Census 2010 Summary File 1. Esri forecasts for 2017 and 2022.



1502 Rocky Creek Rd, Macon, Georgia, 31206 Ring: 3 mile radius

Prepared by Esri Labrude: 32,79109 Longitude: 83,57151

| Summary                                         | Cer       | nsus 2010    |          | 2017    |              | 202        |
|-------------------------------------------------|-----------|--------------|----------|---------|--------------|------------|
| Population                                      |           | 38,964       |          | 38,380  |              | 37,78      |
| Households                                      |           | 13,833       |          | 13,458  |              | 13,19      |
| Families