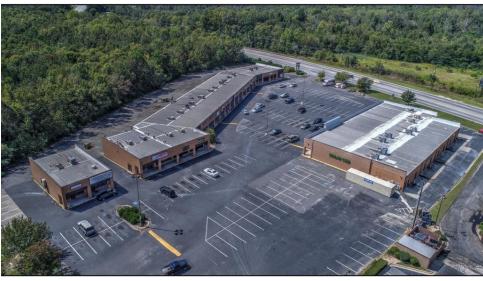

### **PROPERTY OVERVIEW**

This retail investment features 43,810 total SF consisting of three single story glass storefront buildings. Building one consists of 25,660, building two has 15,750 SF. Building three has 2,400 SF with a 1,200 SF restaurant space including a drive thru. All spaces divisible into many different configuration ranging from 1,200 SF to as large as any of the individual building sizes. Dollar Tree is the main anchor tenant. Strong location for users high traffic count over 17k cars per day.