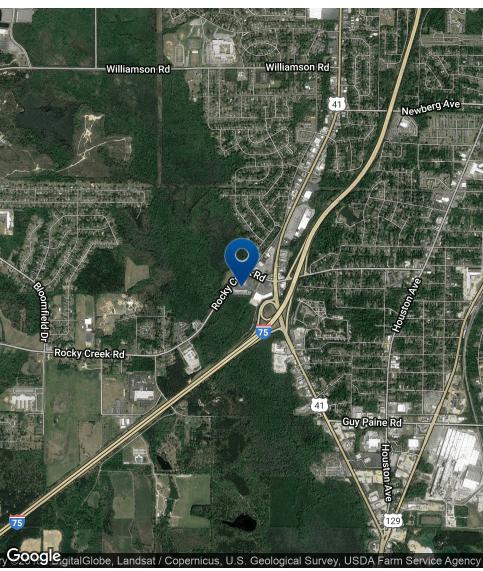

### **LOCATION OVERVIEW**

Macon has a new Amazon facility bringing lots of jobs to the area. This is a B location but the area is steadily improving. Intersection of Pio Nono Avenue and Rocky Creek Road; heavily developed commercial area off Interstate 75.

### SHERMAN & HEMSTREET REAL ESTATE COMPANY

624 Ellis St. , Augusta, GA 30901 shermanandhemstreet.com 706.722.8334

1502 Rocky Creek Rd, Macon, Georgia, 31206 Ring: 1 mile radius Prepared by Esri Latitude: 32,79109 Lungitude: -83,67151