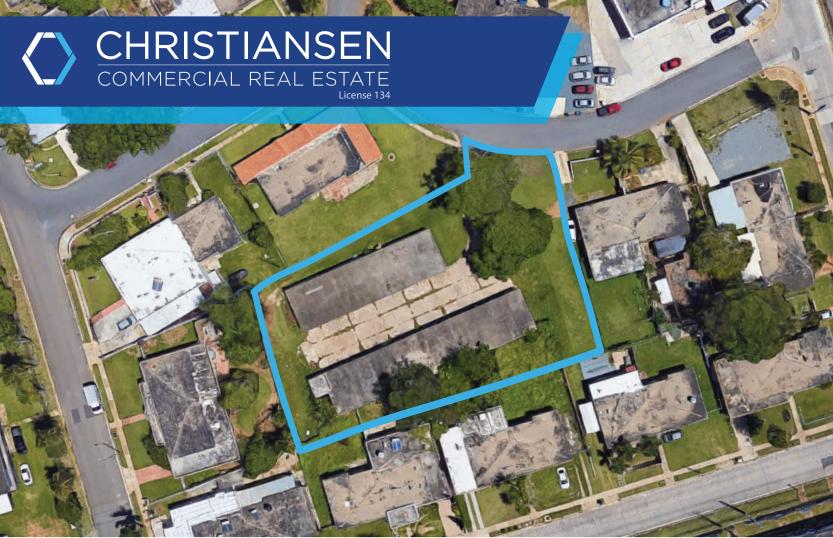

# **RAMEY STORAGE PROPERTY FOR LEASE**

CIRCLE E #G1, RAMEY BASE, AGUADILLA, PUERTO RICO

## COORDINATES

18.49892109, -67.13087584

**SITE AREA** 2,767.5 square meters

## **BUILDING AREA**

Bldg A: 3,692 square feet Bldg B: 2,652 square feet Total: 6,344 square feet

#### ZONING

(R-I) Intermediate Residential \*Property is surrounded by C-1 uses