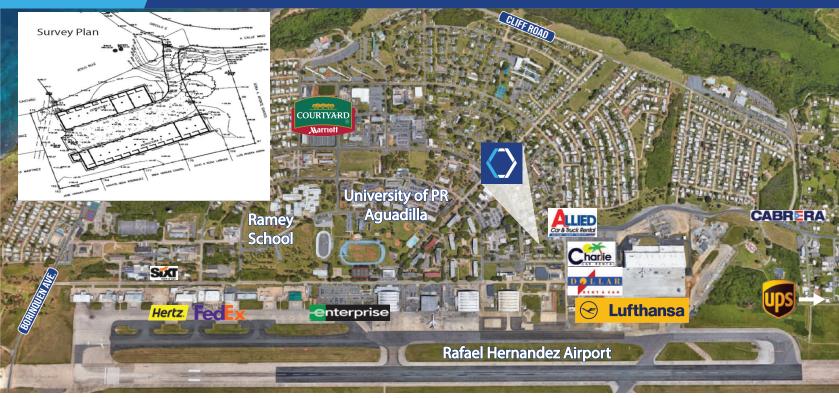

# **PROPERTY DETAILS**

Densely populated area surrounded by many supporting commercial, industrial and residential uses, specifically, the Rafael Hernandez Airport. In close proximity to several car rental companies, pharmacies, gas stations, fast food estuarants and hotels, as well as the University of Puerto Rico-Aguadilla campus, Ramey school, Lufthansa and Honeywell aerospace.