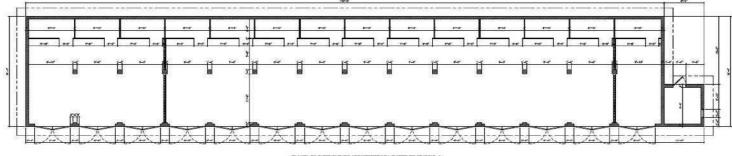

#### CIRCLE E #G1, RAMEY BASE, AGUADILLA, PUERTO RICO

As-Built

PLANTA DE DISTRIBUCION ARQUITECTONICA EXISTENTE EDIRICIO "A"

Building A: 3,692 square feet

Building B: 2,652 square feet

American International Plaza 250 Muñoz Rivera Avenue Suite 350 Hato Rey, Puerto Rico 00918 www.christiansencommercial.com 787-778-7000

## **BUILDING AREA**

Bldg A: 3,692 square feet Bldg B: 2,652 square feet Total: 6,344 square feet