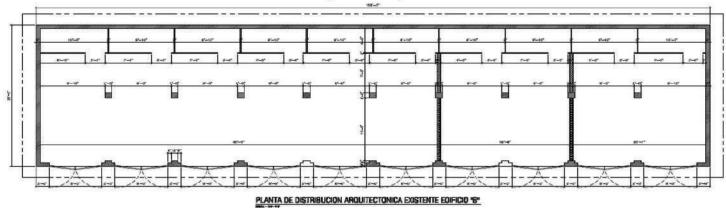

#### CIRCLE E #G1, RAMEY BASE, AGUADILLA, PUERTO RICO

As-Built

PLANTA DE DISTRIBUCION ARQUITECTONICA EXISTENTE EDIRICIO "A"

Building A: 3,692 square feet

Building B: 2,652 square feet

American International Plaza 250 Muñoz Rivera Avenue Suite 350 Hato Rey, Puerto Rico 00918 www.christiansencommercial.com 787-778-7000

## **BUILDING AREA**

Bldg A: 3,692 square feet Bldg B: 2,652 square feet Total: 6,344 square feet