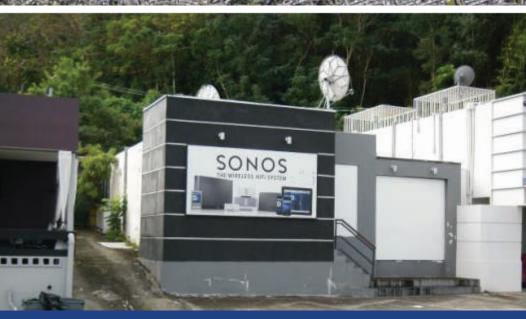

## **PROPERTY DETAILS**

One-story reinforced concrete commercial building with a galvanized steel storage area in the rear. The front space, previously used for retail purposes, contains 1,146 square feet while the back warehouse space contains 2,399 square feet. Concrete connects the structure to the main artery, allowing for parking facilities for 5 vehicles. The property lies within an active area with both commercial and residential uses including shopping centers, restaurants, banks, retail stores and other professional services.