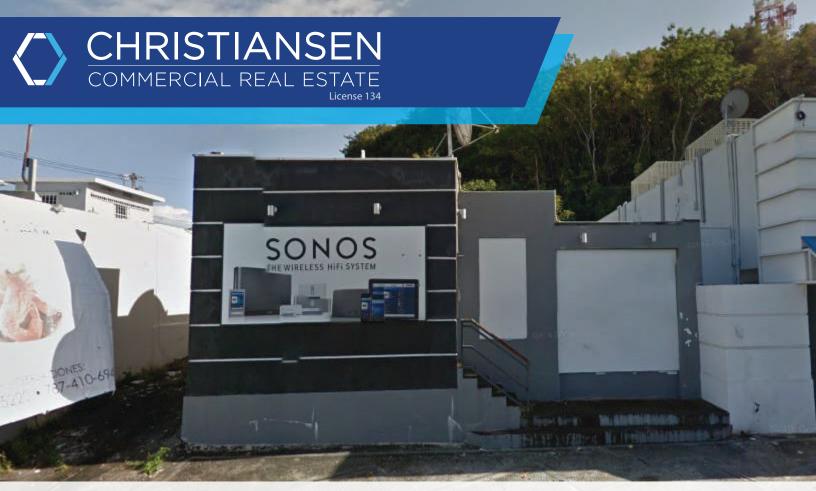

# **COMMERCIAL BUILDING FOR SALE**

1352 AV. FRANKLIN DELANO ROOSEVELT, SAN JUAN, PUERTO RICO

## **PROPERTY DETAILS**

One-story reinforced concrete commercial building with a galvanized steel storage area in the rear. The front space, previously used for retail purposes, contains 1,146 square feet while the back warehouse space contains 2,399 square feet. Concrete connects the structure to the main artery, allowing for parking facilities for 5 vehicles. The property lies within an active area with both commercial and residential uses including shopping centers, restaurants, banks, retail stores and other professional services.