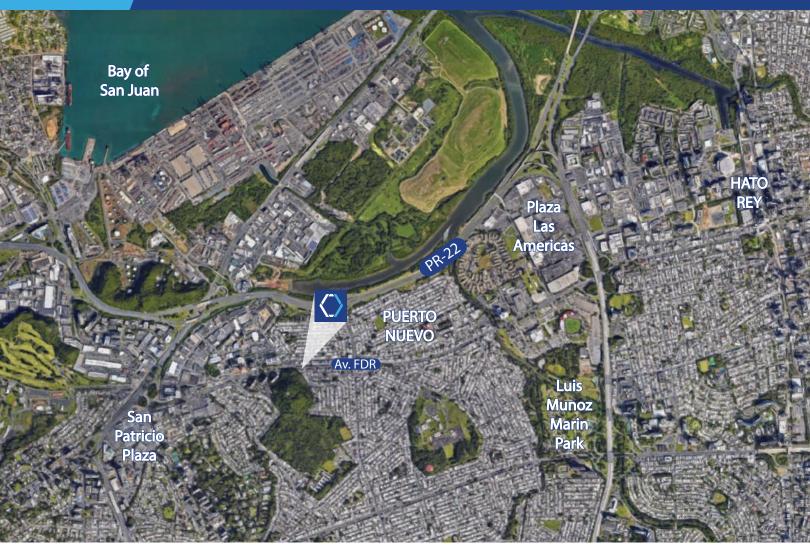

## **PROPERTY DETAILS**

One-story reinforced concrete commercial building with a galvanized steel storage area in the rear. The front space, previously used for retail purposes, contains 1,146 square feet while the back warehouse space contains 2,399 square feet. Concrete connects the structure to the main artery, allowing for parking facilities for 5 vehicles. The property lies within an active area with both commercial and residential uses including shopping centers, restaurants, banks, retail stores and other professional services.

#### **COORDINATES**

18.41328186, -66.09282144