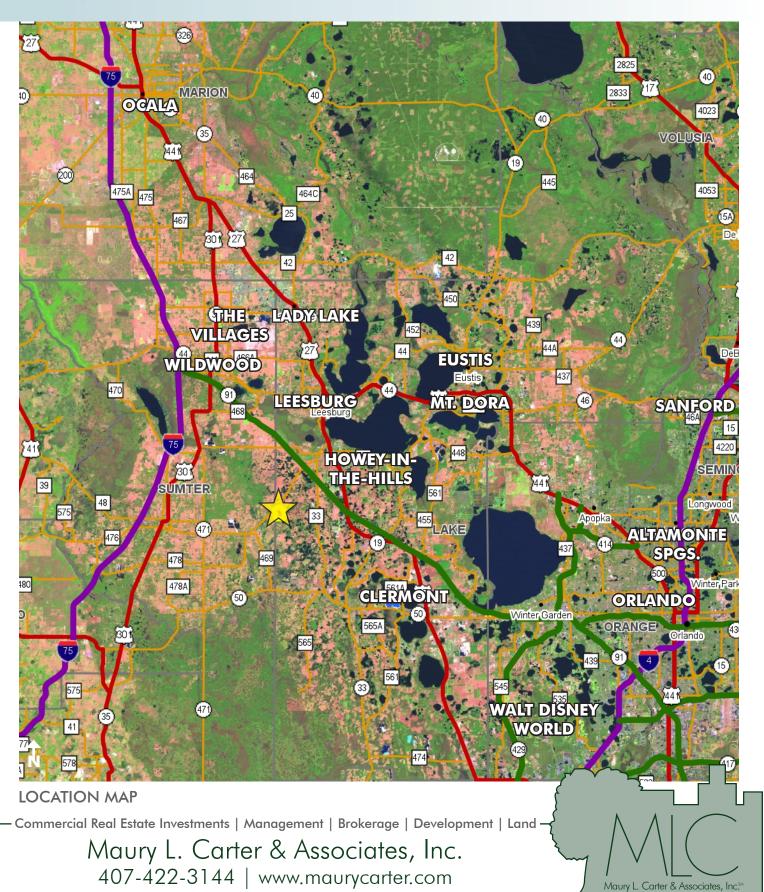

#### LOCATION

Located on the south side of County Road 48, approximately one mile north of N. Austin Merritt Road, in the City of Leesburg. The western most boundary of the property is the Lake-Sumter County line.