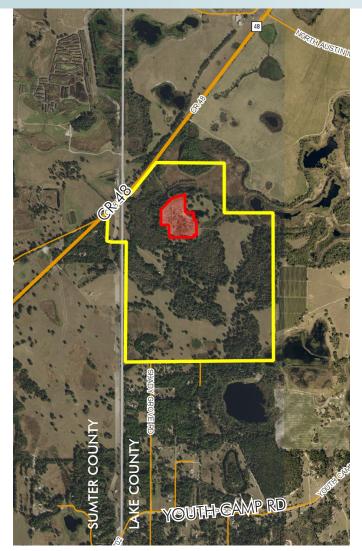

# LAND FOR SALE ON CR 48

425± acres Leesburg, Lake County, FL

RED OUTPARCEL NOT INCLUDED

#### LOCATION

Located on the south side of County Road 48, approximately one mile north of N. Austin Merritt Road, in the City of Leesburg. The western most boundary of the property is the Lake-Sumter County line.

#### **ROAD FRONTAGE**

1,900' ± on County Road 48

Offering subject to errors, omission, prior sale or withdrawal without notice.

LAND FOR SALE

— Commercial Real Estate Investments | Management | Brokerage | Development | Land -