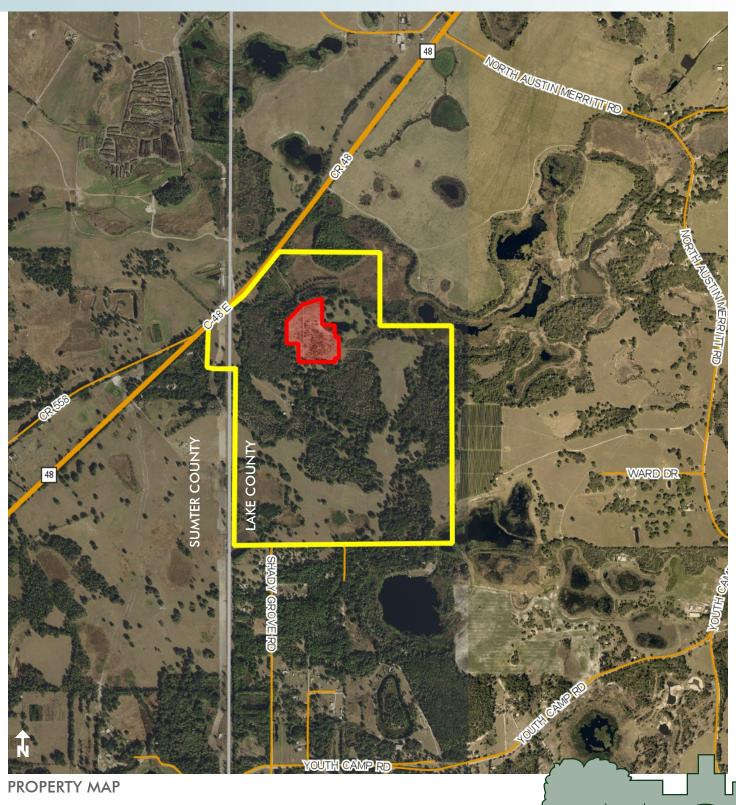

# LAND FOR SALE ON CR 48

425± acres Leesburg, Lake County, FL

RED OUTPARCEL NOT INCLUDED

#### LOCATION

Located on the south side of County Road 48, approximately one mile north of N. Austin Merritt Road, in the City of Leesburg. The western most boundary of the property is the Lake-Sumter County line.

#### **ROAD FRONTAGE**

1,900' ± on County Road 48

Offering subject to errors, omission, prior sale or withdrawal without notice.

LAND FOR SALE

— Commercial Real Estate Investments | Management | Brokerage | Development | Land -