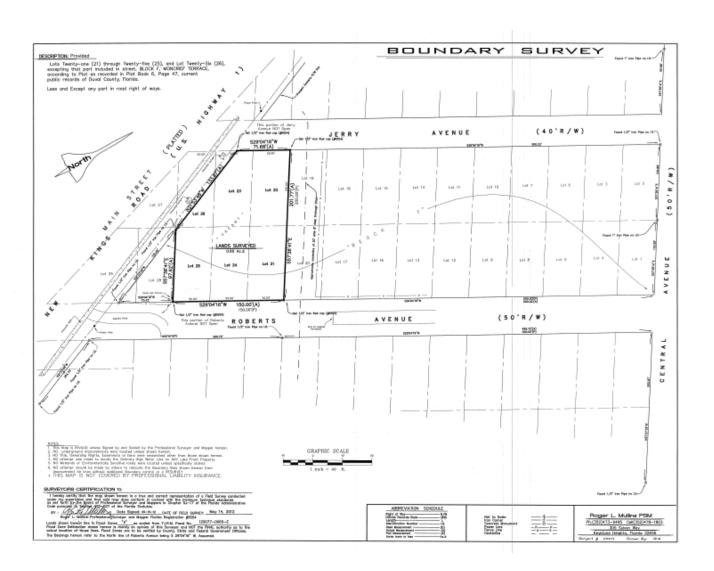

## **PROPERTY FEATURES**

- Wooded Vacant Lot
- Zoned CCG-2
- Approximately 0.60 Acres
- 176 FT of Frontage on New Kings Road
- \$75,000