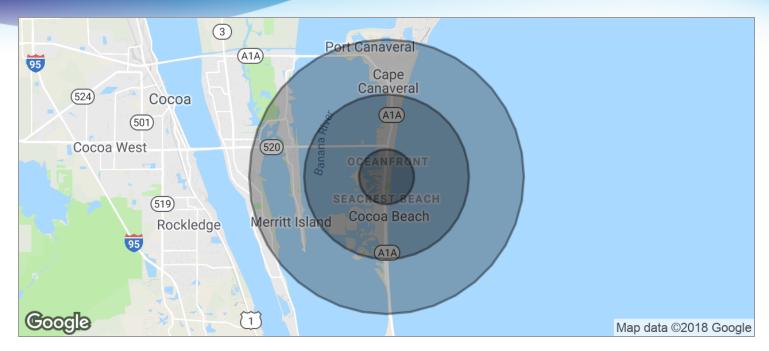

### **DEMOGRAPHICS MAP**

• 1980 N Atlantic Ave 409 & 411 Cocoa Beach, FL 32931

| POPULATION                           | I MILE          | 3 MILES              | 5 MILES               |  |
|--------------------------------------|-----------------|----------------------|-----------------------|--|
| TOTAL POPULATION                     | 2,030           | 10,792               | 30,265                |  |
| MEDIAN AGE                           | 60.4            | 54.8                 | 50.2                  |  |
| MEDIAN AGE (MALE)                    | 60.9            | 55.6                 | 51.5                  |  |
| MEDIAN AGE (FEMALE)                  | 60.1            | 54.3                 | 50.3                  |  |
|                                      |                 |                      |                       |  |
| HOUSEHOLDS & INCOME                  | I MILE          | 3 MILES              | 5 MILES               |  |
| HOUSEHOLDS & INCOME TOTAL HOUSEHOLDS | I MILE<br>1,124 | <b>3 MILES</b> 5,643 | <b>5 MILES</b> 14,966 |  |
|                                      |                 |                      |                       |  |
| TOTAL HOUSEHOLDS                     | 1,124           | 5,643                | 14,966                |  |