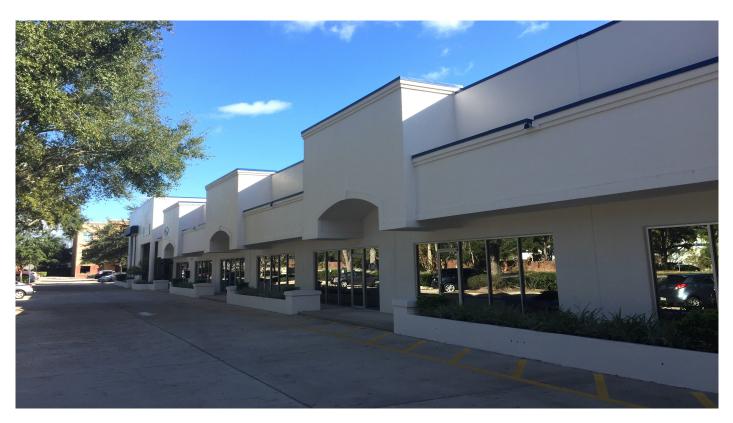

## **PROPERTY DETAILS:**

• Units 160/170: +/- 4,050 SF Office/Warehouse Condo

FOR SALE

- Built out as 90% office/10% warehouse storage
- Efficient floor plan includes multiple private offices and open work areas, conference room, break room and two in-suite restrooms.
- Attractive glass front entry
- Two grade level loading doors (12' x 12')
- Well-maintained building
- Concrete Construction, Built 1999