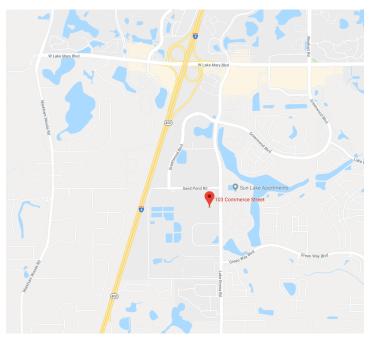

## LOCATION:

- Located near I-4 between Lake Mary Blvd and SR 434 - access from Lake Emma Road
- High demand area, strong demographics
- Convenient to restaurants, hotels, retail areas
- Business park setting

## **LOCATION MAP:**

The information contained herein has been obtained by the owner of the property or other sources we deem reliable, but is not guaranteed. All information should be verified prior to purchase or lease.