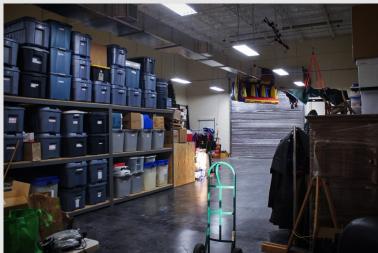

# WAREHOUSE SPACES

#### Front Warehouse

- $\pm 1,950 \text{ sf}$
- Roll up door
- 100% AC

#### Rear Warehouse

- ± 650 sf
- Roll up door
- Secured chain fence and gate for storage inside