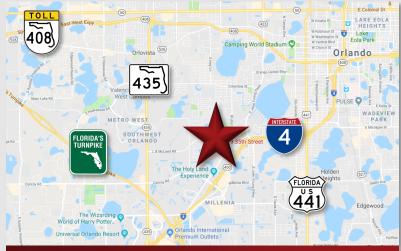

## **LOCATION DETAILS**

Conveniently located within the 33rd Street Industrial Park west of Vineland Rd and I-4. Major arteries such as John Young Pkwy, U.S. Hwy 441, and the Florida Turnpike are in close proximity via Conroy Rd and LB McLeod Rd. Close proximity to Mall at Millenia, Universal Studios, and MetroWest.