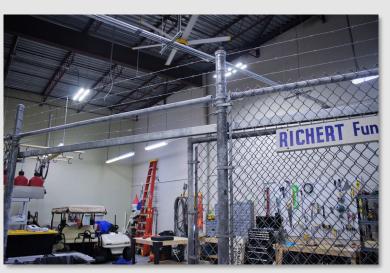

#### Rear Warehouse

- ± 650 sf
- Roll up door
- Secured chain fence and gate for storage inside

## **PROPERTY DETAILS**

- $\pm$  9,880 sf
- 4 units (2 office, 2 warehouse)
- Total office space: ± 7,150 sf
- Total warehouse space: ± 2,640 sf
- 23 parking spaces
- Rear parking lot secured with gated chain-link fence