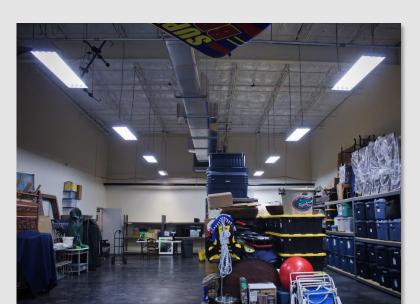

#### Front Warehouse

- $\pm 1,950 \text{ sf}$
- Roll up door
- 100% AC

#### Rear Warehouse

- ± 650 sf
- Roll up door
- Secured chain fence and gate for storage inside