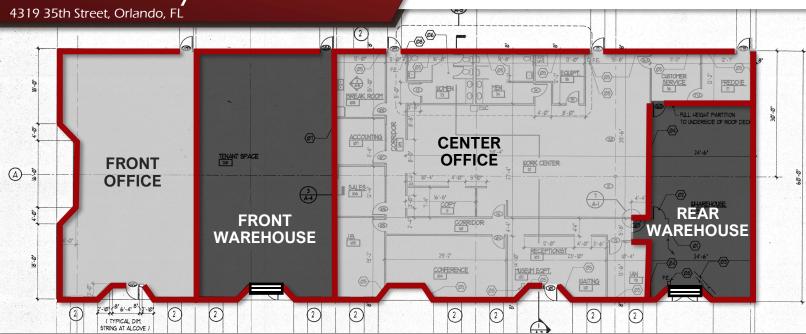

## **PROPERTY DETAILS**

- $\pm$  9,880 sf
- 4 units (2 office, 2 warehouse)
- Total office space: ± 7,150 sf
- Total warehouse space: ± 2,640 sf
- 23 parking spaces
- Rear parking lot secured with gated chain-link fence

# WAREHOUSE SPACES

#### Front Warehouse

- $\pm 1,950 \text{ sf}$
- Roll up door
- 100% AC

#### Rear Warehouse

- ± 650 sf
- Roll up door
- Secured chain fence and gate for storage inside

## OFFICE SPACES

#### **Front Office**

- $\pm 1,850 \text{ sf}$
- Open floor plan

### **Center Office**

- ± 5,300 sf completely finished
- Kitchenette and restrooms

**CONTACT FOR MORE INFORMATION** 

Marie Boyle, CCIM

407.383.8142

marie@palkiper.com

**Blake Trent** 

407.280.4372