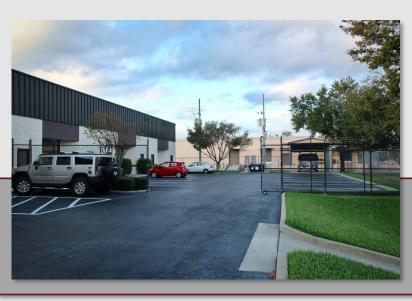

## **LOCATION DETAILS**

Conveniently located within the 33rd Street Industrial Park west of Vineland Rd and I-4. Major arteries such as John Young Pkwy, U.S. Hwy 441, and the Florida Turnpike are in close proximity via Conroy Rd and LB McLeod Rd. Close proximity to Mall at Millenia, Universal Studios, and MetroWest.

## **PROPERTY DETAILS**

- $\pm$  9,880 sf
- 4 units (2 office, 2 warehouse)
- Total office space: ± 7,150 sf
- Total warehouse space: ± 2,640 sf
- 23 parking spaces
- Rear parking lot secured with gated chain-link fence