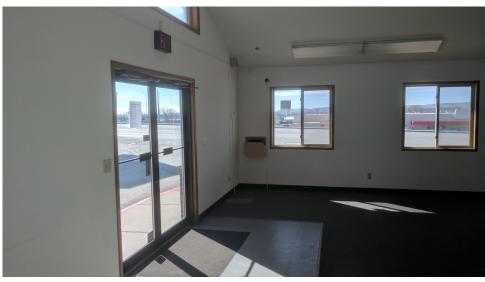

**NOTE:** 4 Offices on the upper level.

High traffic, high visibility location along E North corridor. New Hardees building to the East and Mexican Restaurant to the South. North of Kmart shopping center. Use the whole space or have two tenant spaces - up and down. Main level has retail space and either office or warehouse space and a restroom. Can easily convert warehouse area to partial or all office or retail space. Upstairs has four offices, a common area and a restroom. Access to upstairs from main level interior or via an outdoor stairway.