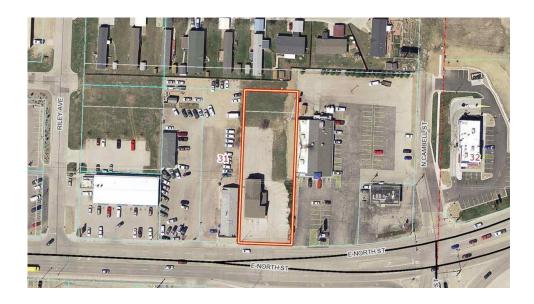

## PROPERTY SUMMARY

LIST PRICE: \$399,000
PRICE PER SQ. FT.: 113.16
AVAILABLE SF: 3526

**LOT SIZE: .66** 

PARKING: 11-20 Off Street

YEAR BUILT: 1986

**BUILDING CLASS: Retail** 

**ZONING:** Commercial

**SPACE USE:** Retail, Office, Warehouse.

**NOTE:** 4 Offices on the upper level.

High traffic, high visibility location along E North corridor. New Hardees building to the East and Mexican Restaurant to the South. North of Kmart shopping center. Use the whole space or have two tenant spaces - up and down. Main level has retail space and either office or warehouse space and a restroom. Can easily convert warehouse area to partial or all office or retail space. Upstairs has four offices, a common area and a restroom. Access to upstairs from main level interior or via an outdoor stairway.