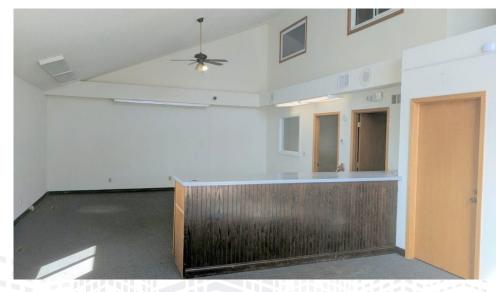

**NOTE:** 4 Offices on the upper level.

High traffic, high visibility location along E North corridor. New Hardees building to the East and Mexican Restaurant to the South. North of Kmart shopping center. Use the whole space or have two tenant spaces - up and down. Main level has retail space and either office or warehouse space and a restroom. Can easily convert warehouse area to partial or all office or retail space. Upstairs has four offices, a common area and a restroom. Access to upstairs from main level interior or via an outdoor stairway.