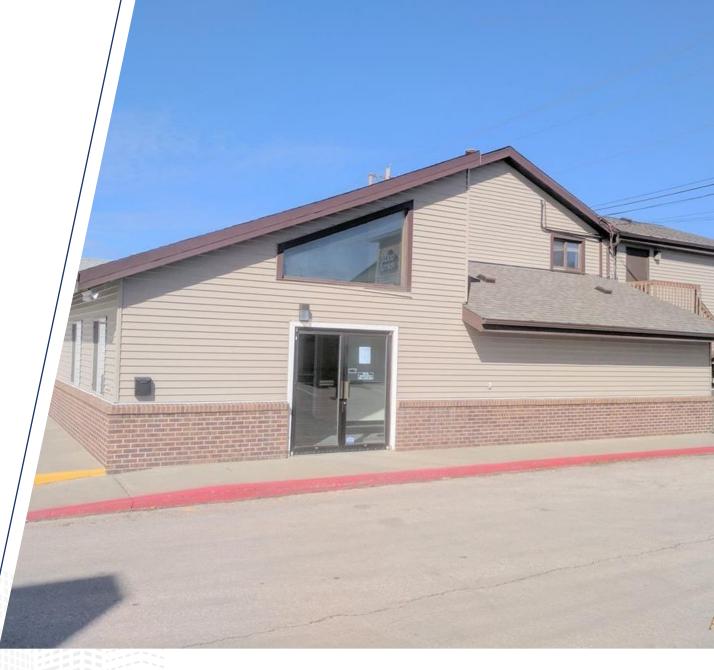

## PROPERTY SUMMARY

LIST PRICE: \$399,000
PRICE PER SQ. FT.: 113.16
AVAILABLE SF: 3526

**LOT SIZE: .66** 

PARKING: 11-20 Off Street

YEAR BUILT: 1986

**BUILDING CLASS: Retail** 

**ZONING:** Commercial

**SPACE USE:** Retail, Office, Warehouse.

**NOTE:** 4 Offices on the upper level.

High traffic, high visibility location along E North corridor. New Hardees building to the East and Mexican Restaurant to the South. North of Kmart shopping center. Use the whole space or have two tenant spaces - up and down. Main level has retail space and either office or warehouse space and a restroom. Can easily convert warehouse area to partial or all office or retail space. Upstairs has four offices, a common area and a restroom. Access to upstairs from main level interior or via an outdoor stairway.