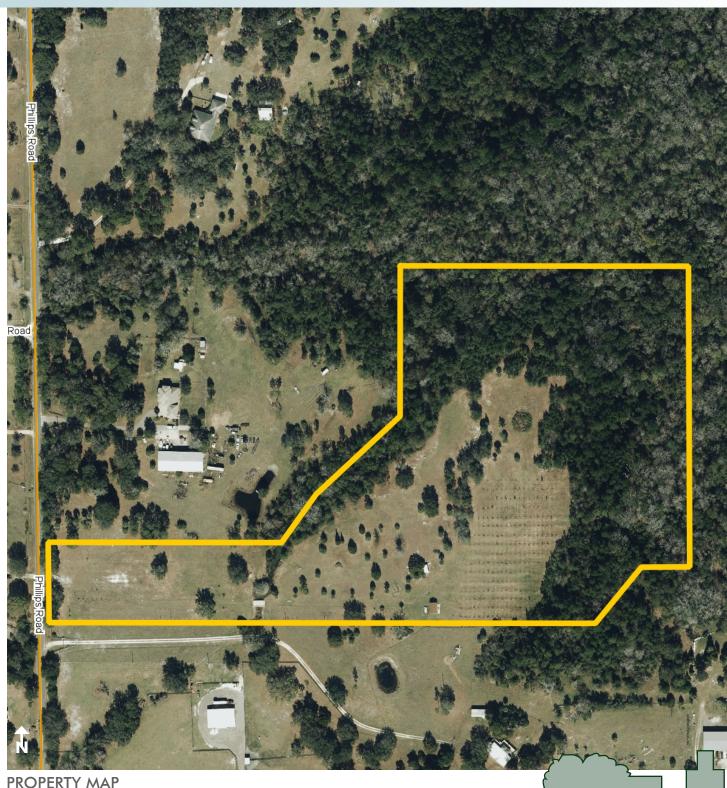

### LOCATION

2403 Phillips Road, Christmas, FL 32709

#### SIZE

 $21.73 \pm acres$ 

#### **ROAD FRONTAGE**

210' of frontage on Phillips Road