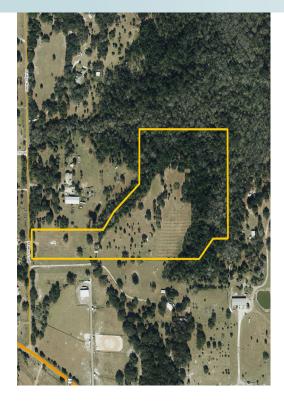

#### SIZE

 $21.73 \pm acres$ 

#### **ROAD FRONTAGE**

210' of frontage on Phillips Road

#### DESCRIPTION

Country living without giving up your access to the city life! This east Orange County acreage is ideal for someone who wants to work in the greater Orlando area, commute, and have a quiet estate they can retreat and relax on. Deer and turkey are on this property. This property would be perfect for equestrian and cattle estate and users.