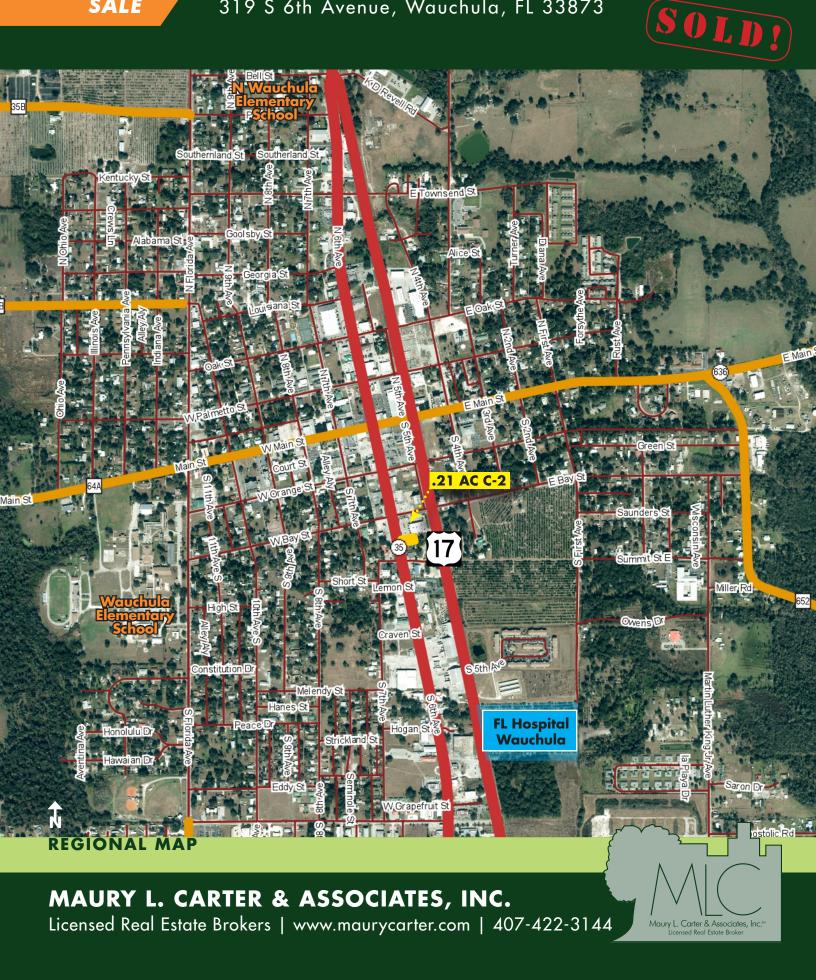

### **ABOUT THE PROPERTY**

SIZE 0.21 acre

**PRICE** \$110,000

AREA 1/4 mile south of Hwy 17 and Hwy 64 (major intersection)

FUTURE In LAND USE

Industrial

**ZONING** C-2

UTILITIES City of Wauchula water/sewer

TRAVEL Less than 1 minute (.10 mile) to Hwy 17. Just 4 minutes to Hwy 17/Hwy 64 intersection (1/4 mile)

DETAILS One-story office building in downtown Wauchula, FL. Potential for retail storefront, real estate office, medical office. See this property today to learn why this diverse location should be your next investment property.