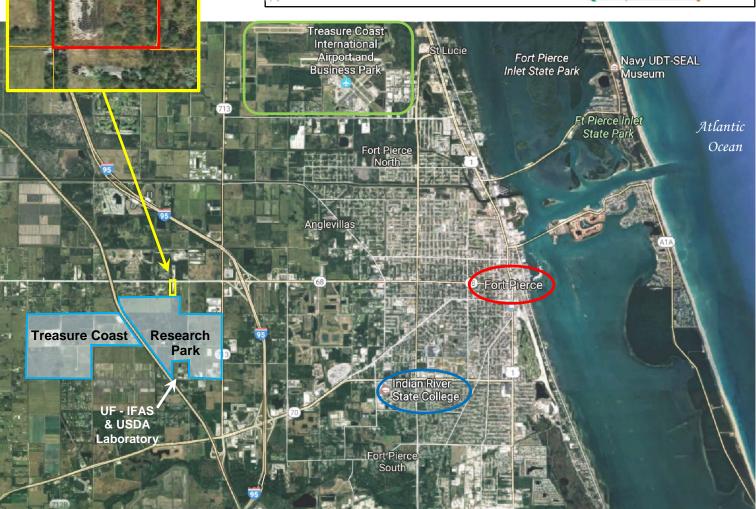

#### TREASURE COAST RESEARCH PARK

TOTAL 1,650ac

Potential Development Capacity: up to 3,992,274 sf

Office: (772) 468-8306
Mark's Cell: (772) 201-5650
Email: mark@waltersco.com

University of Florida IFAS Research & Education Center

#### TREASURE COAST RESEARCH & EDUCATION PARK

"To create a legacy for Florida's future generations, the Treasure Coast Education, Research and Development Authority's top priority is to attract research organizations that will make an investment in commercial innovation and scientific research. The park will foster new businesses and new employment, the result of which will be a continual expansion of human intellectual capital. The park's mission is to find solutions to society's biggest challenges and to capitalize on subsequent research opportunities for the benefit of all."

Excerpt from TCRP Mission Statement

Office: (772) 468-8306

Mark's Cell: (772) 201-5650

Email: mark@waltersco.com

Additional Photos Available on Our Website

www.WaltersCo.com

Office Building at Front of Property