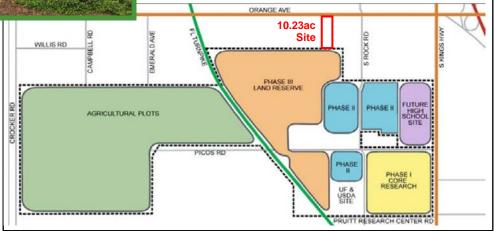

#### TREASURE COAST RESEARCH PARK

TOTAL 1,650ac

Potential Development Capacity: up to 3,992,274 sf

Office: (772) 468-8306
Mark's Cell: (772) 201-5650
Email: mark@waltersco.com

University of Florida IFAS Research & Education Center