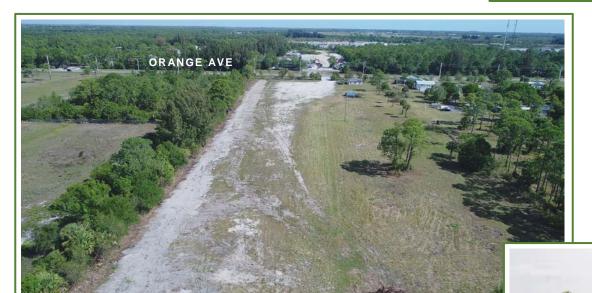

# Business Location Secured 10.23ac Yard with Office Building

8455 Orange Ave, Saint Lucie County, FL

- 1,554sf CBS Residence Converted to Office Building
- 5' Chain Link Fencing with large double gates; Security Lighting in Yard
- AG-1 Zoning; PID: 2311-312-0002-000-3; 2016 Real Estate Taxes \$3,188.36
- Concrete Parking Apron at Building; Site partially Stabilized; Extensive Semi-Trailer Parking area
- Site is Adjacent to 1,650ac Treasure Coast Research and Education Park
- From I-95: take Exit 131 at Orange Ave / SR68, go West 1 mile to property & sign on South side