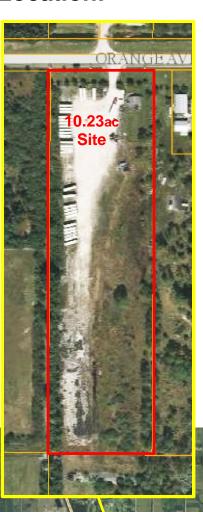

# Business Location Secured 10.23ac Yard with Office Building

8455 Orange Ave, Saint Lucie County, FL

- 1,554sf CBS Residence Converted to Office Building
- 5' Chain Link Fencing with large double gates; Security Lighting in Yard
- AG-1 Zoning; PID: 2311-312-0002-000-3; 2016 Real Estate Taxes \$3,188.36
- Concrete Parking Apron at Building; Site partially Stabilized; Extensive Semi-Trailer Parking area
- Site is Adjacent to 1,650ac Treasure Coast Research and Education Park
- From I-95: take Exit 131 at Orange Ave / SR68, go West 1 mile to property & sign on South side