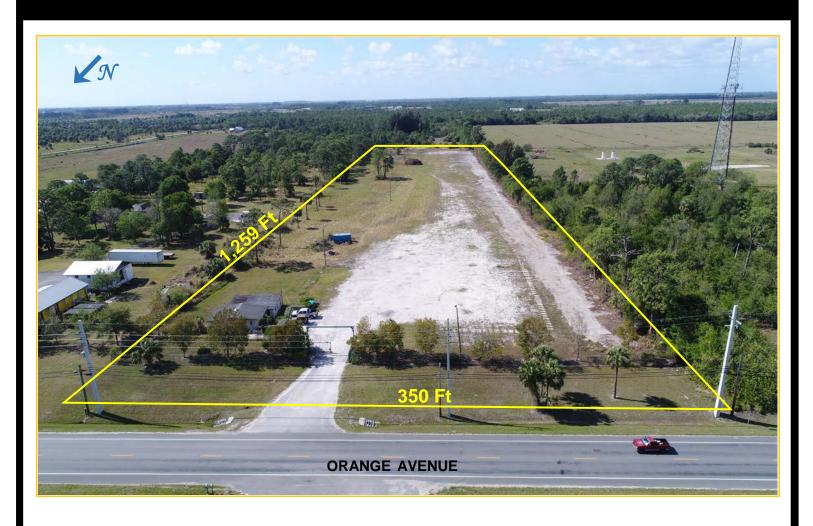

# Business Location Secured 10.23ac Yard with Office Building

8455 Orange Ave, Saint Lucie County, FL

- 1,554sf CBS Residence Converted to Office Building
- 5' Chain Link Fencing with large double gates; Security Lighting in Yard
- AG-1 Zoning; PID: 2311-312-0002-000-3; 2016 Real Estate Taxes \$3,188.36
- Concrete Parking Apron at Building; Site partially Stabilized; Extensive Semi-Trailer Parking area
- Site is Adjacent to 1,650ac Treasure Coast Research and Education Park
- From I-95: take Exit 131 at Orange Ave / SR68, go West 1 mile to property & sign on South side