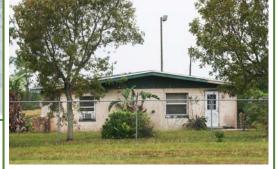

# Business Location Secured 10.23ac Yard with Office Building

8455 Orange Ave, Saint Lucie County, FL

- 1,554sf CBS Residence Converted to Office Building
- 5' Chain Link Fencing with large double gates; Security Lighting in Yard
- AG-1 Zoning; PID: 2311-312-0002-000-3; 2016 Real Estate Taxes \$3,188.36
- Concrete Parking Apron at Building; Site partially Stabilized; Extensive Semi-Trailer Parking area
- Site is Adjacent to 1,650ac Treasure Coast Research and Education Park
- From I-95: take Exit 131 at Orange Ave / SR68, go West 1 mile to property & sign on South side

Excerpt from TCRP Mission Statement

Office: (772) 468-8306

Mark's Cell: (772) 201-5650

Email: mark@waltersco.com

Additional Photos Available on Our Website

www.WaltersCo.com

Office Building at Front of Property