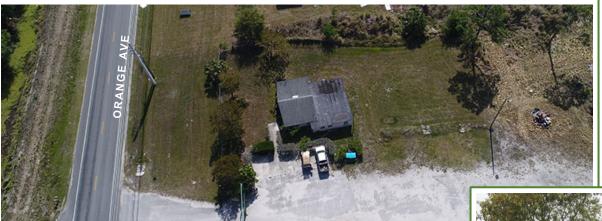

# Business Location Secured 10.23ac Yard with Office Building

8455 Orange Ave, Saint Lucie County, FL

- 1,554sf CBS Residence Converted to Office Building
- 5' Chain Link Fencing with large double gates; Security Lighting in Yard
- AG-1 Zoning; PID: 2311-312-0002-000-3; 2016 Real Estate Taxes \$3,188.36
- Concrete Parking Apron at Building; Site partially Stabilized; Extensive Semi-Trailer Parking area
- Site is Adjacent to 1,650ac Treasure Coast Research and Education Park
- From I-95: take Exit 131 at Orange Ave / SR68, go West 1 mile to property & sign on South side

Excerpt from TCRP Mission Statement

Office: (772) 468-8306

Mark's Cell: (772) 201-5650

Email: mark@waltersco.com

Additional Photos Available on Our Website

www.WaltersCo.com

Office Building at Front of Property