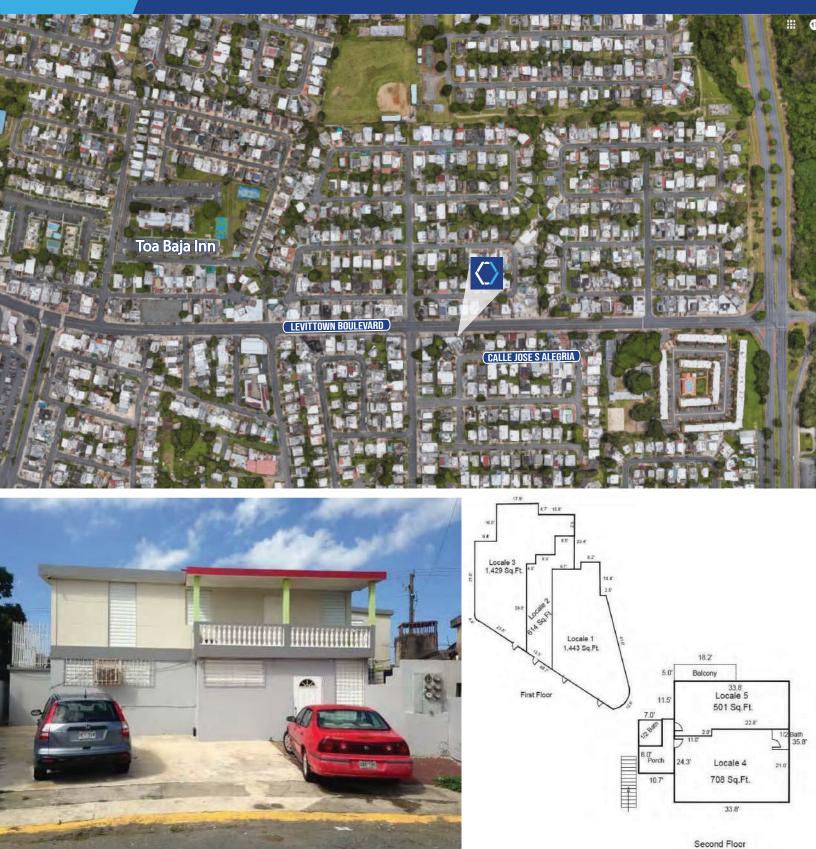

## **PROPERTY DETAILS**

The property is improved with a multi-tenant, two-story reinforced concrete structure having a gross building area of 4,749 square feet with a rentable area of 4,695 square feet, divided into five (5) commercial locales. Both levels are improved with typical office/retail interior improvements consisting of ceramic tiles flooring, fluorescent lights, and interior wood doors. The interior layout is comprised of reception area, waiting areas, offices, storage room, and seven half bathrooms. Other improvements consist of porch, balcony, concrete paved areas used as parking, air conditioning, stairs and iron grills.

## **SITE AREA**

575.68 square meters

**BUILDING AREA** 4,749 square feet

**ZONING** (C-I) Commercial Intermediate

**COORDINATES** 18.44525072, -66.16992426