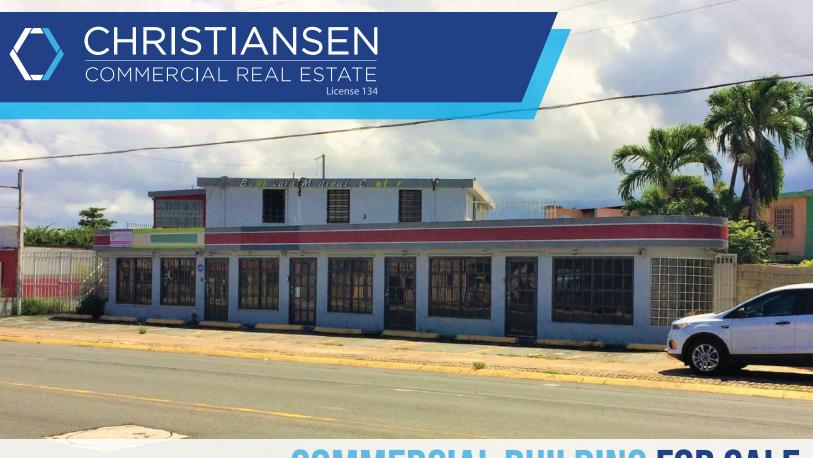

## **COMMERCIAL BUILDING FOR SALE**

LOT EE-10 BOULEVARD AVENUE, TOA BAJA, PUERTO RICO

## **PROPERTY DETAILS**

The property is improved with a multi-tenant, two-story reinforced concrete structure having a gross building area of 4,749 square feet with a rentable area of 4,695 square feet, divided into five (5) commercial locales. Both levels are improved with typical office/retail interior improvements consisting of ceramic tiles flooring, fluorescent lights, and interior wood doors. The interior layout is comprised of reception area, waiting areas, offices, storage room, and seven half bathrooms. Other improvements consist of porch, balcony, concrete paved areas used as parking, air conditioning, stairs and iron grills.