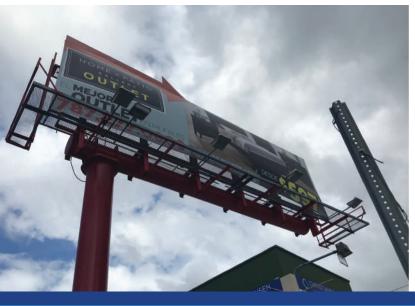

### **PROPERTY DETAILS**

Located along Alda Street, a marginal highway running parallel to PR-1, this property has unrivaled exposure to passerbys using one of the largest arteries of the San Juan metro area. The corner-lot commercial structure sits in the heart of the subarbs and is surrounded by a thriving community of commercial businesses ranging from medical office buildings to fast casual restaurants. The building is divided into two locales which were previously leased to restaurants and is able to accommdate 14 vehicles. The owner of this property will also enjoy additional income from a billboard sign located on site.