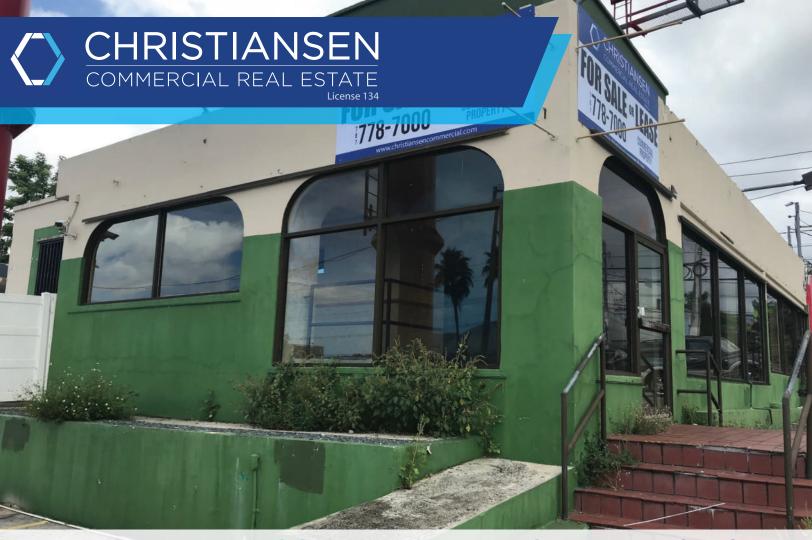

**COMMERCIAL PROPERTY FOR SALE** 

1579 CALLE ALDA SAN JUAN, PUERTO RICO

### **PROPERTY DETAILS**

Located along Alda Street, a marginal highway running parallel to PR-1, this property has unrivaled exposure to passerbys using one of the largest arteries of the San Juan metro area. The corner-lot commercial structure sits in the heart of the subarbs and is surrounded by a thriving community of commercial businesses ranging from medical office buildings to fast casual restaurants. The building is divided into two locales which were previously leased to restaurants and is able to accommdate 14 vehicles. The owner of this property will also enjoy additional income from a billboard sign located on site.