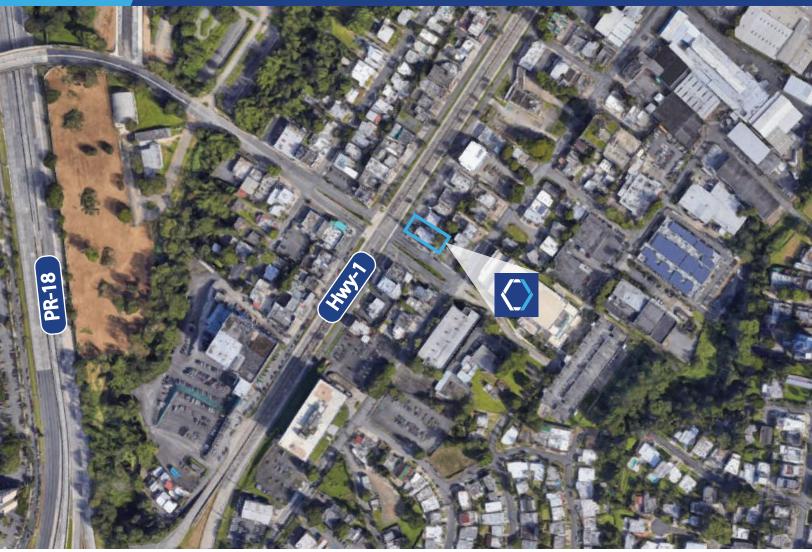

### **PROPERTY DETAILS**

Located along Alda Street, a marginal highway running parallel to PR-1, this property has unrivaled exposure to passerbys using one of the largest arteries of the San Juan metro area. The corner-lot commercial structure sits in the heart of the subarbs and is surrounded by a thriving community of commercial businesses ranging from medical office buildings to fast casual restaurants. The building is divided into two locales which were previously leased to restaurants and is able to accommdate 14 vehicles. The owner of this property will also enjoy additional income from a billboard sign located on site.

#### **COORDINATES:**

18.38254 N, -66.06792 W