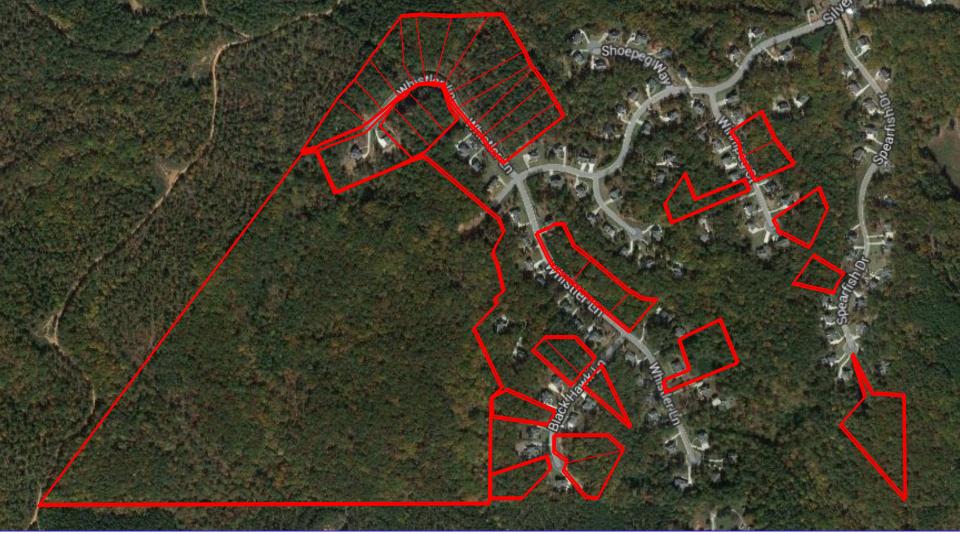

#### Presented



15 Residential Lots + 83 Acres Silver Creek Canton, GA

#### Cherokee County, GA

# Table of Contents



For Additional Information, Please Contact:

Mark Moore Land & Investments Southern Realty Company (404)886-0552 theiss@bellsouth.net

Property Information 3

- Typical Product 4
  - Location Map 5
- Lot Numbers and Sizes 6
- Available Lots with Pricing 7
  - Contact 8

Southern Realty Company, LLC 6185 Crooked Creek Road Suite B Norcross, GA 30092 Southernrco.com

# **Property Information**





- Cherokee County
- 15 Single Family Residential Lots
- Lot size ranges .69–3.14 acres
- 83 Additional Acres as planned Phase 2
- All public utilities available except sanitary sewer
- Set Back Requirements
  - Side 15ft
  - Rear 50ft

- Min Lot Size 0.69 AC
- Min Home Size