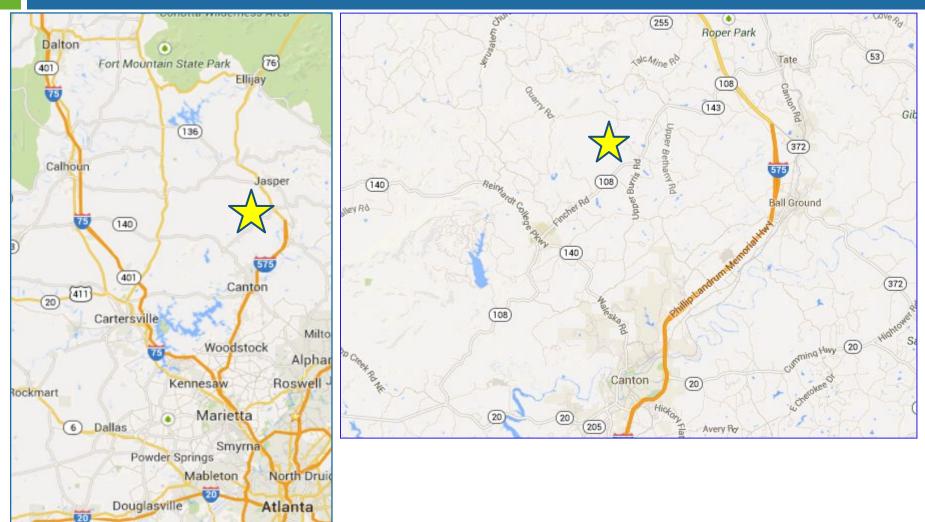

Property Information 3

- Typical Product 4
  - Location Map 5
- Lot Numbers and Sizes 6
- Available Lots with Pricing 7
  - Contact 8

Southern Realty Company, LLC 6185 Crooked Creek Road Suite B Norcross, GA 30092 Southernrco.com

# **Property Information**





- Cherokee County
- 15 Single Family Residential Lots
- Lot size ranges .69–3.14 acres
- 83 Additional Acres as planned Phase 2
- All public utilities available except sanitary sewer
- Set Back Requirements
  - Side 15ft
  - Rear 50ft

- Min Lot Size 0.69 AC
- Min Home Size 1350 Sq Ft single story; 1899 Sq Ft two-story
- Home Sales from \$200k+
- Cherokee High School, Teasley Middle School, R. M. Moore Elementary School
- Pricing See Price List by Lot, 83 Acres \$10k/Acre

# **Typical Product**









## **Location Map**



5



### **Available Lots and Pricing**

| Silver Creek Lot Price List |          |           |
|-----------------------------|----------|-----------|
| Lot #                       | Lot Size | Asking \$ |
| 16                          | 3.14     | \$75,000  |
| 35                          | 0.79     | \$9,500   |
| 36                          | 0.91     | \$9,500   |
| 39                          | 1.2      | \$9,500   |
| 45                          | 1.02     | \$31,700  |
| 66                          | 1.11     | \$9,500   |
| 67                          | 1.2      | \$9,500   |
| 68                          | 0.69     | \$9,500   |
| 72                          | 1.72     | \$36,200  |
| 88                          | 0.92     | \$42,500  |
| 163                         | 0.8      | \$42