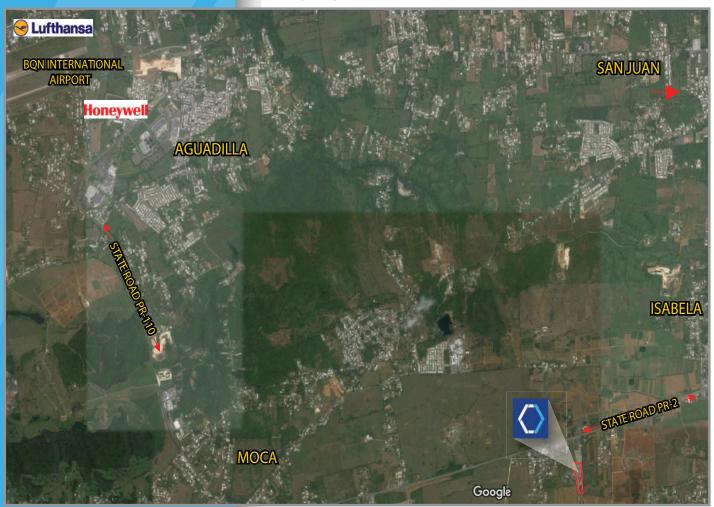

## **LOCATION:**

Interior of PR-2, Km. 115.0, Guerrero Ward, Isabela, Puerto Rico

## **LOCATION INFLUENCE:**

Located off of State Road PR-2 with immediate access to the Aguadilla Airport, which houses Lufthansa and Honeywell, among others.

T. (787) 778-7000 • www.christiansencommercial.com