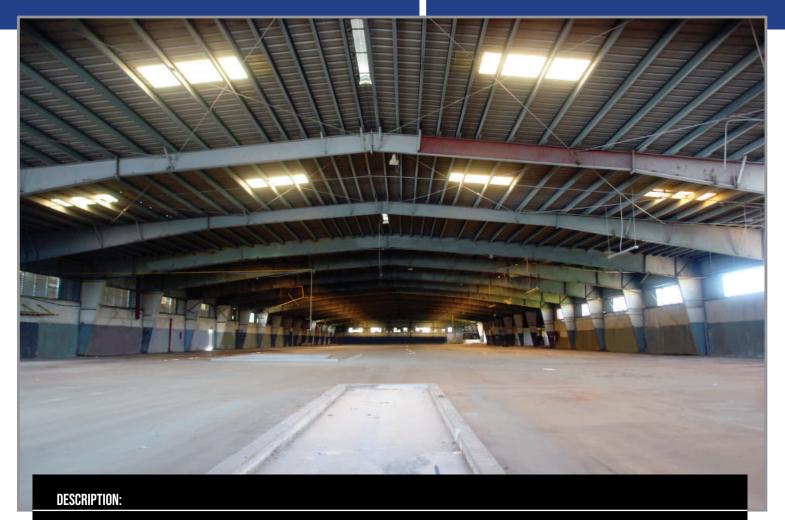

# INDUSTRIAL PROPERTY FOR SALE

Warehouse facility consisting of approximately 71,424 square feet readily available for sale which can be subdivided.

# **FEATURES:**

-  $13.2\,\mathrm{kva}$  Electricity load including an independent substation, 25' clear ceiling height, multiple independent storage structures, loading area and office space.

# **AVAILABLE AREA:**

Approximately 71,424 square feet available, which may be subdivided.