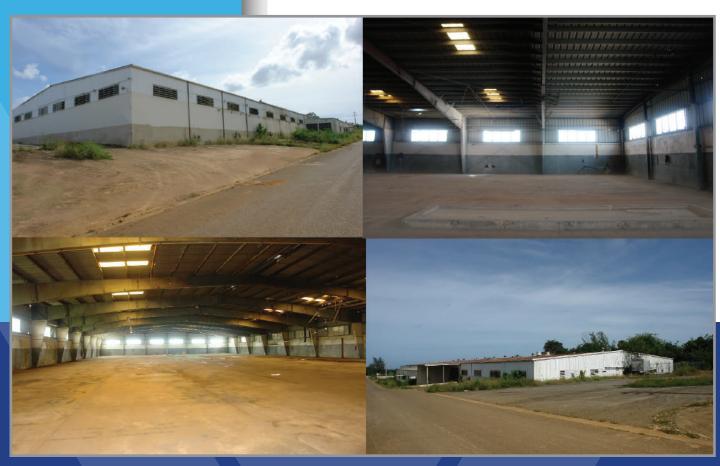

# INDUSTRIAL PROPERTY FOR SALE

Warehouse facility consisting of approximately 71,424 square feet readily available for sale which can be subdivided.

# **FEATURES:**

-  $13.2\,\mathrm{kva}$  Electricity load including an independent substation, 25' clear ceiling height, multiple independent storage structures, loading area and office space.

# **AVAILABLE AREA:**

Approximately 71,424 square feet available, which may be subdivided.