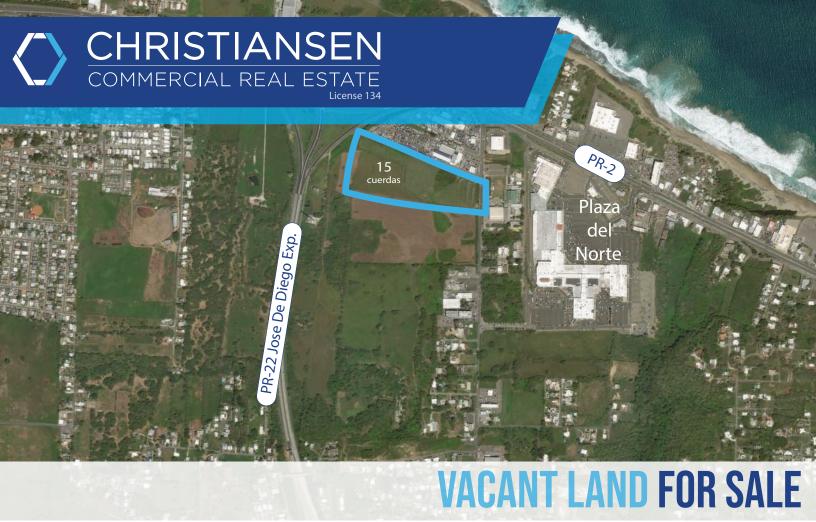

## PR-493 KM. 0.5, HATILLO, PUERTO RICO

## **PROPERTY DETAILS**

Roughly 15 cuerdas of vacant land available for sale in Hatillo, Puerto Rico near the intersection of PR-2 and PR-22. With desirable highway visability and a bustling commercial community of shopping centers, restaurants, hotels, universities and more, this parcel is well positioned to be developed for commercial or residential use. A considerable metropolitan area is less than 5 miles to the east in Arecibo. **SITE AREA:** 

58,802 square meters 15 cuerdas 14.5 acres

**ZONING:** A-P (Productive Agricultural

**COORDINATES:** 18.48012N, -66.77761W

American International Plaza 250 Muñoz Rivera Avenue Suite 350 Hato Rey, Puerto Rico 00918 www.christiansencommercial.com 787-778-7000