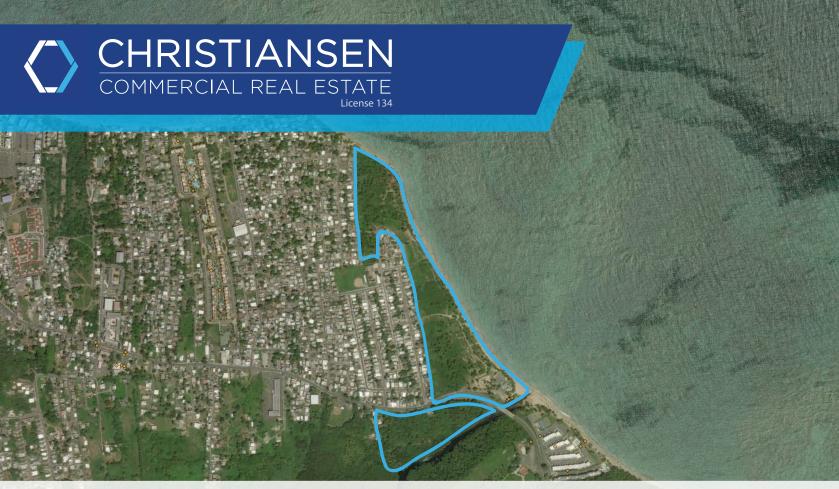

## **PROPERTY DETAILS**

Parcal A was originally proposed to be developed with a tourist/residential project to be named Playa de Berwind, consisting of a hotel with 300 rooms and 174 two story townhouse units with supporting amenities. Parcel B is considered undevelopable, given its closeness to the Herrera River and reportedly, it was to be used as a complimentary low-impact use (nature trails) for the proposed residential/tourist project.

## **SITE AREA:**

138,322.2590 square meters

#### **ZONING:**

UR (Developable Land)

## **COORDINATES:**

18.42629165, -65.83224255

American International Plaza 250 Muñoz Rivera Avenue Suite 350 Hato Rey, Puerto Rico 00918 www.christiansencommercial.com 787-778-7000