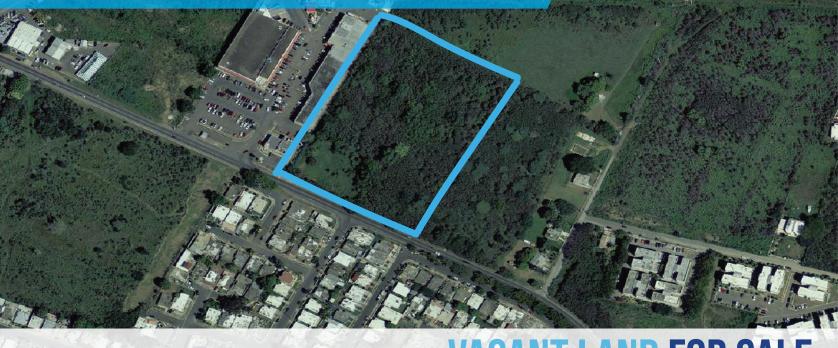

#### **PROPERTY DETAILS**

Vacant lot for sale in the entryway to Salinas via PR-52. With great accessability to the area's major roadways, this land parcel has potential to become a lucrative development site. Neighboring properites include residential communities, retail shopping centers and light industrial sites.

#### **SITE AREA:**

22,521.17 square meters 5.73 cuerdas

**ZONING:** Urban Residential (R-0)

## **COORDINATES:** 17.982119, -66.290268

American International Plaza 250 Muñoz Rivera Avenue Suite 350 Hato Rey, Puerto Rico 00918 www.christiansencommercial.com 787-778-7000