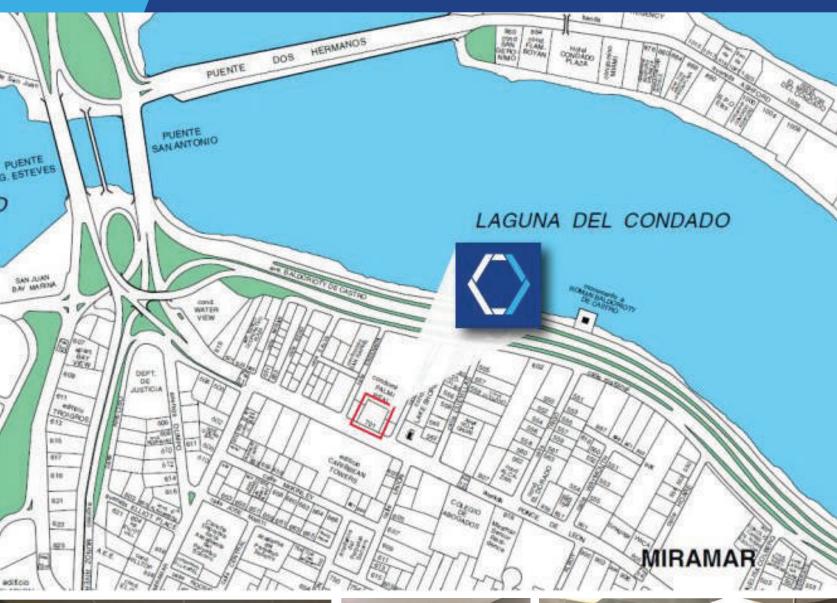

# **MIRAMAR OFFICE SPACE FOR SALE**

701 PONCE DE LEÓN AVENUE SAN JUAN, PUERTO RICO

### PROPERTY DETAILS

Excellent presence, accessibility and visibility from Ponce de León Avenue with immediate access to several major traffic arteries in the San Juan metro area.

Close to many commercial, residential, retail, office and hotel components such as restaurants, café's & cafeterias, supermarket, movie theatre, gas service stations, United States post office, Court House, various bank branches, bus stops, Federal & State government offices, schools, residential neighborhoods & condominiums, and other related services.